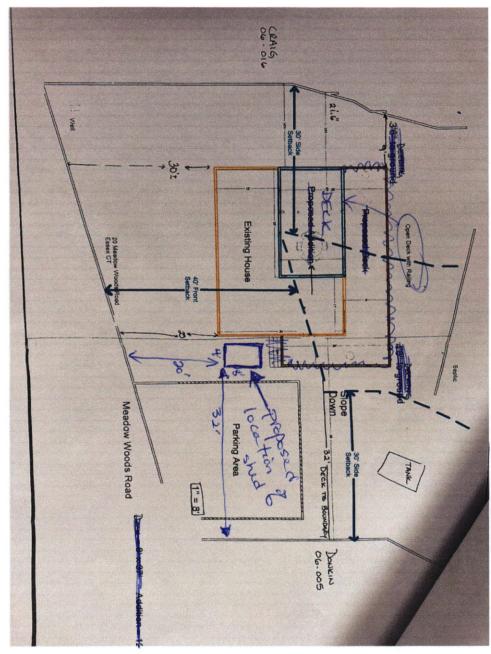

Site Plan

reasurements

Plot Plan showing where your shed is located

Draw a square for your house, showing your driveway location, and where you want your shed located, showing where your doors are to be facing. Show how our truck will back in to the site.

20 Meadow Woods