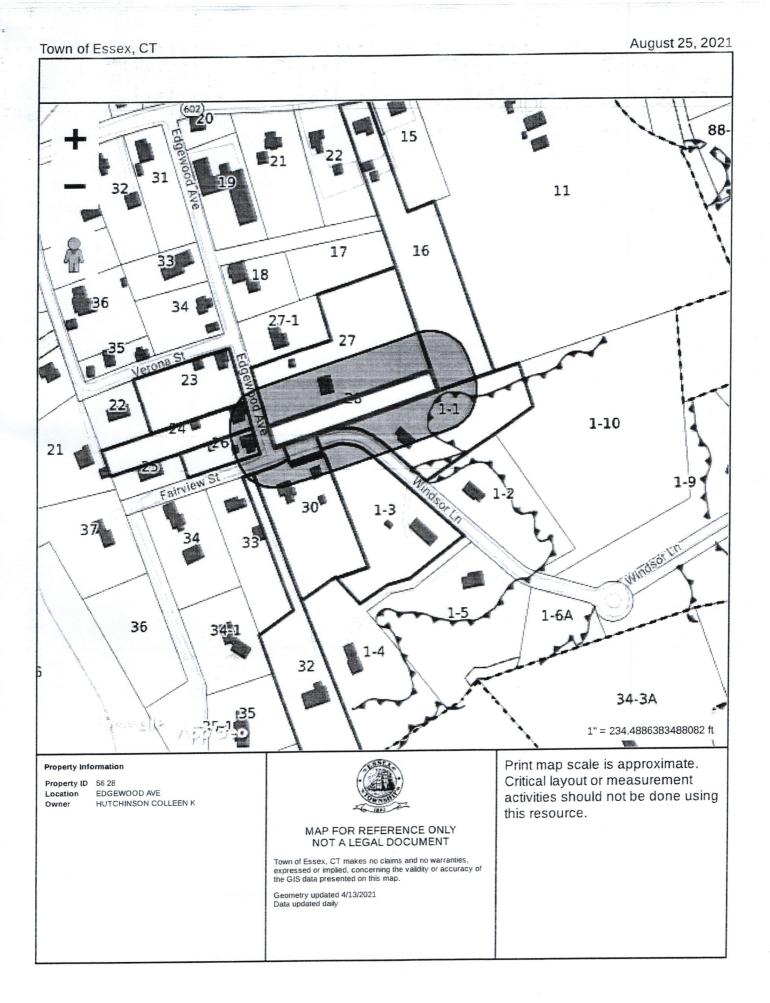

| PROJECT DESCRIPTION:<br>Proposed to construct a 24 ft x 68 ft two bedroom house with a driveway                     | y, well      |
|---------------------------------------------------------------------------------------------------------------------|--------------|
| and sanitary system on an existing non-conforming lot.                                                              |              |
|                                                                                                                     |              |
|                                                                                                                     |              |
| STREET ADDRESS OF PROPERTY Edgewood Avenue, Ivoryton, CT 06442                                                      |              |
| ASSESSOR'S MAP <u>56</u> LOT <u>28</u> LOT SIZE <u>0.55</u> D                                                       | DISTRICT VR  |
| APPLICANT Colleen K. Hutchinson                                                                                     |              |
| APPLICANT 18 Edgewood Avenue, Ivoryton, CT PHONE 860-767-                                                           | 1130         |
| APPLICANT'S AGENT (if any) Robert L. Doane, Jr., P.E., L.S.                                                         |              |
| Doane Engineering PHONE 860-767-0                                                                                   | 1138         |
| ENGINEER.SURVEYOR/ARCHITECT Robert L. Doane, Jr., P.E., L.S.                                                        |              |
| ENGINEER.SURVEYOR/ARCHITECT                                                                                         | 0138         |
|                                                                                                                     |              |
| Note:<br>1) TO BE ACCEPTED BY THE LAND USE OFFICE. THIS APPLICATION MUS                                             | ST BE        |
| COMPLETED, SIGNED, AND SUBMITTED WITH THE REQUIRED FEE(S) AND MAR<br>IN ACCORDANCE WITH THE APPLICABLE REGULATIONS. | (S) PREPARED |
| 2) THE SUBMITTAL OF THIS APPLICATION CONSTITUTES THE PROPERT                                                        | Y OWNER'S    |
| PERMISSION FOR THE COMMISSION OR ITS STAFF TO ENTER THE PROPERTY F                                                  | OKINE        |

PURPOSE OF INSPECTION. 3) I HERBY AGREE TO PAY ALL ADDITIONAL FEES AND/OR ADDRESS SUCH-COSTS DEEMED NECESSARY BY THE LAND USE OFFICE AS DESCRIBED IN PART THREE OF THIS APPLICATION.

|                                                         |                              |                       | 10 A 122 U 44                            |                 | 100 |
|---------------------------------------------------------|------------------------------|-----------------------|------------------------------------------|-----------------|-----|
|                                                         |                              |                       |                                          |                 |     |
|                                                         |                              |                       |                                          |                 |     |
|                                                         | Town                         | of Essex              |                                          |                 |     |
|                                                         | Zoning Boan                  | rd of Annea           | Is                                       |                 | •   |
|                                                         | 20 West Avenue               | , Essex, CT 06426     |                                          |                 |     |
|                                                         | 29 West Avenue               | , LISSON, CY CO ILC   | <u></u>                                  |                 |     |
| 7                                                       | NECELVEAPPL                  | ication               |                                          | 390             |     |
|                                                         | ALLC 9 7 2021                | t Two                 | V#O                                      | 19-10           |     |
|                                                         | AUG Z 7 ZUZI U               | Application fee - \$  | 40 + State fee -                         | 60 = 100        |     |
| Date received by office                                 |                              |                       |                                          |                 |     |
| Variance                                                | <b>BY:</b>                   | Applica               | ition # <u>21-4</u>                      | 1               |     |
| Appeal of a Decision by ZI                              | 3O                           |                       |                                          |                 |     |
| Certificate of Location                                 |                              |                       |                                          |                 |     |
|                                                         |                              | 1944 A.               |                                          |                 |     |
| APPLICANT (please print                                 | Colleen K. Hutchin           | son                   | an a |                 |     |
| ADDRESS                                                 | 18 Edgewood Avenue           | lvoryton              | CT 06442                                 | 7:              |     |
|                                                         | Street                       | Town                  | State                                    | Zip             |     |
| - Telephone                                             | <u>860-767-1130</u><br>home  | work                  | cell                                     |                 |     |
|                                                         | nome                         |                       |                                          |                 |     |
| OWNER OF PROPERTY                                       | Colleen K. Hutchinson        |                       |                                          |                 |     |
| ADDRESS                                                 | 18 Edgewood Avenue           | Ivoryton              | CT 06442<br>State                        | Zip             |     |
|                                                         | Street<br>860-767-1130       | Town                  | Blate                                    | F               |     |
| Telephone                                               | home                         | work                  | cell                                     |                 |     |
|                                                         |                              |                       |                                          |                 |     |
| n in C Deck                                             | 341 Page 0178                |                       |                                          | · · · · ·       |     |
| Deed Reference: Book                                    |                              |                       |                                          |                 |     |
| Current use of the property                             | y Vacant Lot                 |                       |                                          |                 |     |
|                                                         |                              | wn? No                |                                          |                 |     |
| Is any portion of property                              | within 500' of another Toy   | wn?                   |                                          |                 |     |
| Is the property within the (                            | Conservation Dis             | trict? No             | 2-01                                     |                 | ÷   |
| is the property within the c                            | Jatemay Condex Fution 212    |                       |                                          |                 |     |
|                                                         |                              |                       | ÷                                        |                 |     |
| If this application is for a v                          | ariance(s) please complete   | the following section | on:                                      |                 |     |
| T. () and the definition                                | a zoning regulations         |                       |                                          |                 |     |
| Variance(s) requested of th<br>40C, 40D, 40E, 50D, 60B. | front setback 15.7 ft reque  | sted (30 ft required) | rear setback 15                          | .8 ft requested | _   |
| (30 ft required), 110B dri                              | veway 2.8 ft from rear line  | (5 ft required)       |                                          |                 |     |
|                                                         |                              |                       | CT he head an                            | nhusical        |     |
| State the hardship on which                             | the variance(s) are based    | I. The hardship MU    | SI be based on                           | physical        |     |
| constraints of the land only.                           | 009. The lot is 55.5 ft wide | resulting in an allow | ed buildable are                         | 28              | _   |
| width of 0.5 ft to 5.5 ft.                              | Use and as other at the      | 0                     |                                          |                 |     |
|                                                         |                              |                       |                                          |                 |     |