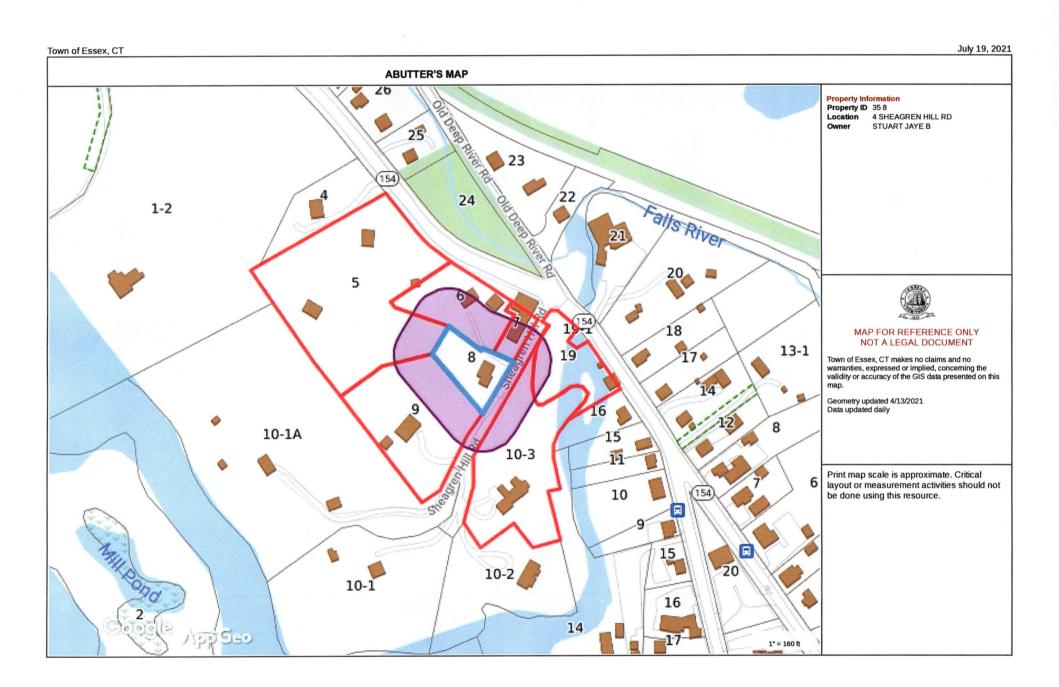

| Signature of applicant      | Date:7/20/21   |
|-----------------------------|----------------|
| Signature of property owner | Date: _7/20/21 |
|                             |                |

| Applicant must provide a current list of all names and addresses of abutting property owners. |                                 |         |          |   |  |
|-----------------------------------------------------------------------------------------------|---------------------------------|---------|----------|---|--|
| NAME                                                                                          | ADDRESS                         | TOWN    | ZIP CODE |   |  |
| See attached listing f                                                                        | rom the GIS system for the 6 al | butters |          | · |  |
|                                                                                               |                                 |         |          |   |  |
|                                                                                               |                                 |         |          |   |  |
|                                                                                               |                                 |         |          |   |  |
|                                                                                               |                                 |         |          |   |  |
|                                                                                               |                                 |         |          |   |  |
|                                                                                               |                                 |         |          |   |  |
|                                                                                               |                                 |         |          |   |  |
|                                                                                               |                                 |         |          |   |  |
|                                                                                               |                                 |         |          |   |  |

## Abutter's Listing for 4 Sheagren Hill Road, Centerbook, CT 06409

| ID        | Site Address        | Owner Name                 | Owner Address    | Owner City  | Owner State | Owner ZIP |
|-----------|---------------------|----------------------------|------------------|-------------|-------------|-----------|
| 35-005    | 36 DEEP RIVER RD    | ALLEN JEFFREY J            | 36 DEEP RIVER RD | CENTERBROOK | CT          | 06409     |
| 35-006    | 34 DEEP RIVER RD    | TIEZZI DARRYL A            | 34 DEEP RIVER RD | CENTERBROOK | CT          | 06409     |
| 35-010-03 | 10 SHEAGREN HILL RD | BROWN ERIC & SUSAN J       | PO BOX 362       | CENTERBROOK | CT          | 06409     |
| 35-007    | 32 DEEP RIVER RD    | DSN PROPERTIES             | P.O. BOX 355     | CENTERBROOK | CT          | 06409     |
| 34-019    | 30 DEEP RIVER RD    | HERZOG MARC W              | 30 DEEP RIVER RD | CENTERBROOK | CT          | 06409     |
| 35-009    | 12 SHEAGREN HILL RD | MURPHY JEFFREY A & LUCINDA | PO BOX 365       | CENTERBROOK | CT          | 06409     |