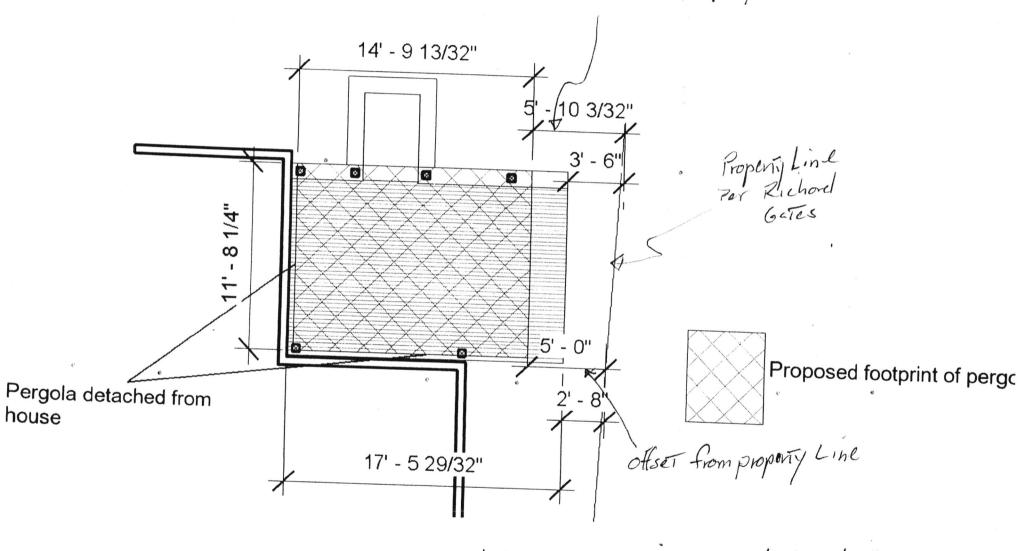

| Current use of the property:  Other                                                                                                                                                                                                                                                                                                                                                                                                                                                                                                                                                  |
|--------------------------------------------------------------------------------------------------------------------------------------------------------------------------------------------------------------------------------------------------------------------------------------------------------------------------------------------------------------------------------------------------------------------------------------------------------------------------------------------------------------------------------------------------------------------------------------|
| <ol> <li>Original request (Please describe proposed use, dimensions, height and location of any new<br/>construction PLUS any changes to use, size, shape, bulk, footprint, floor area or height of existing<br/>structure; Site plan drawn to scale shall also be provided; Please cite appropriate sections of the Essex<br/>Zoning regulations)</li> </ol>                                                                                                                                                                                                                        |
| The Loews applied to allow an open pergola to be constructed over an existing deck. The proposed pergola (11'8" x14'9") is smaller than the existing deck (11'10" x 16') therefore there is no increase the current coverage. The pergola is detached from the house and its location complies with section 40I.2 of the regulations regarding accessory structures. See copy of the plan attached. The current lot coverage is 23%, and the granting of this permit and will not increase the amount of coverage.                                                                   |
| <ul><li>(Please attach supplemental sheets if space provided is insufficient)</li><li>2. Decision, order or requirement made by ZEO appealed from (include date and description)</li></ul>                                                                                                                                                                                                                                                                                                                                                                                           |
| The Zoning Enforcement Officer's decision dated November 27, 2023, specifically states that the reason for the denial of this application is "the zoning regulations do not allow for this structure <b>because it results in an exceedance of building lot coverage</b> ." (emphasis added) Said decision goes on to state that "The conflict with the Essex Zoning Regulations arises when the deck is expanded into a 'detached structure' by building a pergola on top, resulting in <b>exceeding the allowable building lot coverage</b> ." (emphasis added) See copy attached. |
| (Please attach supplemental sheets if space provided is insufficient)                                                                                                                                                                                                                                                                                                                                                                                                                                                                                                                |

KIERNAN, JEANNE 11 PROSPECT ST ESSEX, CT 06426

CORNELL, ROBERT & SUSAN 22 NORTH MAIN ST ESSEX, CT 06426

SALVO, ENRIQUE J 685 TINTON AVE BRONX, NY 10455

Offset from property Line

Pergola 11.8" × 14.9" = 160 \$ Deck 11.10" x 16.4"

Marc and Laura Loew 20 North Main Street Essex, CT 06426

Dear Mr. and Mrs. Loew,

Upon reviewing your zoning permit application for a 11'8" X 14'9" pergola which exists over a 11'10" X16' existing deck, the zoning regulations do not allow for this structure because it results in an exceedance of building lot coverage.

The conflict with the Essex Zoning Regulations arises when the deck is expanded into a "detached structure" by building a pergola on top, resulting in exceeding the allowed building lot coverage. The expansion of a non-conforming and non-permitted structure cannot be completed, per Section 50D of the Essex Zoning Regulations.

As a result, I have to deny the zoning permit application #23-116, for a 11'8" X 14'9" pergola which exists over a 11'10" X16' existing deck.

If you choose you can appeal my decision to the Essex Zoning Board of Appeals.