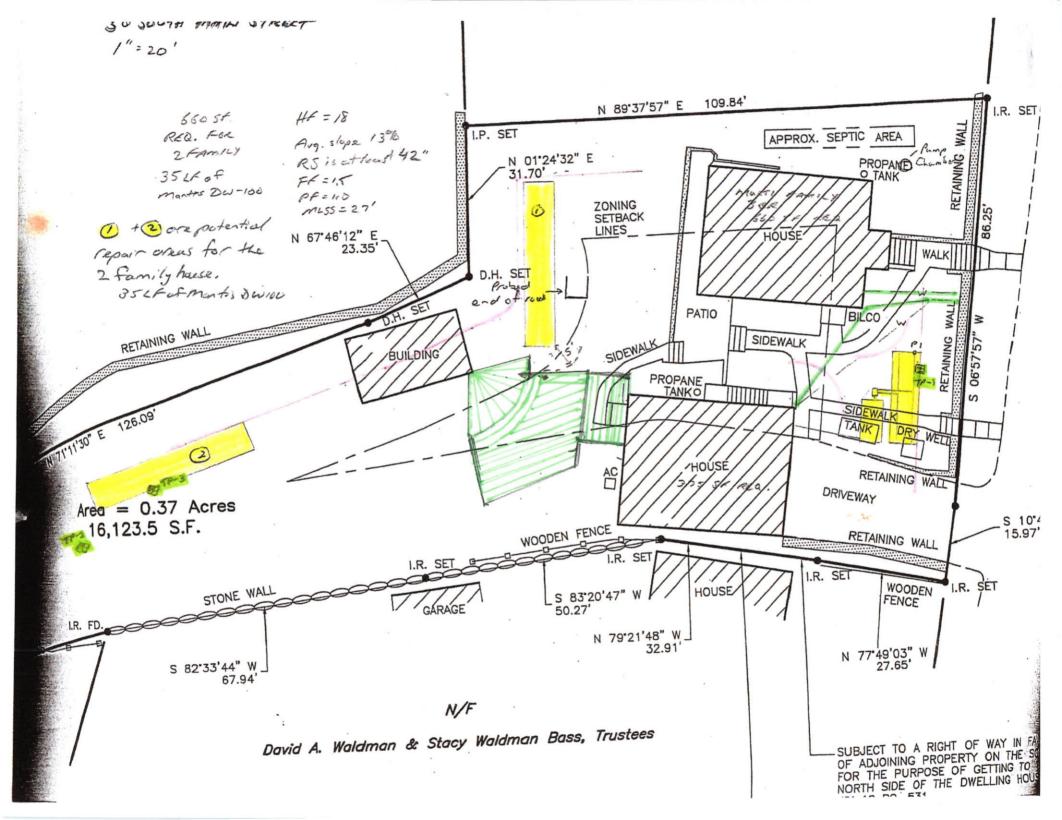

Last updated 11/15/22

Page 1 of 5

| Cı | urrent use of the     | property Residential Busi                                                                                                                                                                                                                                                 | ness Farm        | Other                                   |                   |
|----|-----------------------|---------------------------------------------------------------------------------------------------------------------------------------------------------------------------------------------------------------------------------------------------------------------------|------------------|-----------------------------------------|-------------------|
| Is | any portion of p      | operty within 500' of another Town?                                                                                                                                                                                                                                       | Yes 🕅 N          | 10                                      |                   |
| Is | the property with     | nin the Gateway Conservation District?                                                                                                                                                                                                                                    | Yes N            | 10                                      |                   |
| If | this application i    | s for a variance(s) please complete the foll                                                                                                                                                                                                                              | lowing sections: |                                         |                   |
| 1. |                       | uested of the Essex Zoning Regulations apply and write in sections that variances are required and write in sections that variances are required.                                                                                                                         | quested          |                                         |                   |
|    | Section No.           | Allowed/Required per the regulations                                                                                                                                                                                                                                      | Existing         | Requested                               |                   |
|    | ★ 40C   ★ 40D   □ 40E | No buildings within the setbacks<br>No improvements except in conformity<br>No change in the use of any land or<br>improvement, in the location of any<br>improvement, or in the size of shape of<br>any lot or improvement except in<br>conformity with the zoning regs. |                  |                                         |                   |
|    | 60B,40I.1<br>60B,40I. | Coverage<br>Setbacks<br>Height                                                                                                                                                                                                                                            | 13.8%            | inc. by 5.8%<br>14" & 18<br>south North | to 19.6%<br>total |

2. Variance is requested to allow (Please describe proposed use, dimensions, height and location of any new construction PLUS any changes to use, size, shape, bulk, footprint, floor area or height of existing structure)

porch and US Na ing ON north Sid 0 and an 5.0 rill. 10

(Please attach supplemental sheets if space provided is insufficient)

Last updated 11/15/22

3. Strict application of Essex Zoning Regulations would result in an unusual hardship because of the following characteristics of the property (Support topological hardship claims with photographs, survey, etc.)

prevents use as is. Rod yard <u>a</u>. ing crumbling retaining wall is a Exis d communis & resolue eck would problem newd parch is too small to provide Current weather. had 4. The above hardship is unique to this parcel and not shared by other in the area because: int (size & Shape 40 withou venents neal any m Riance.

b. Field & Two houses on property make for deck extremely limited.

5. Described proposed reductions in legal pre-existing nonconformities, if any

a.

b.

C

Last updated 11/15/22

The requested variance(s) are in harmony with the purpose and intent of Essex Zoning **Regulations because:** 