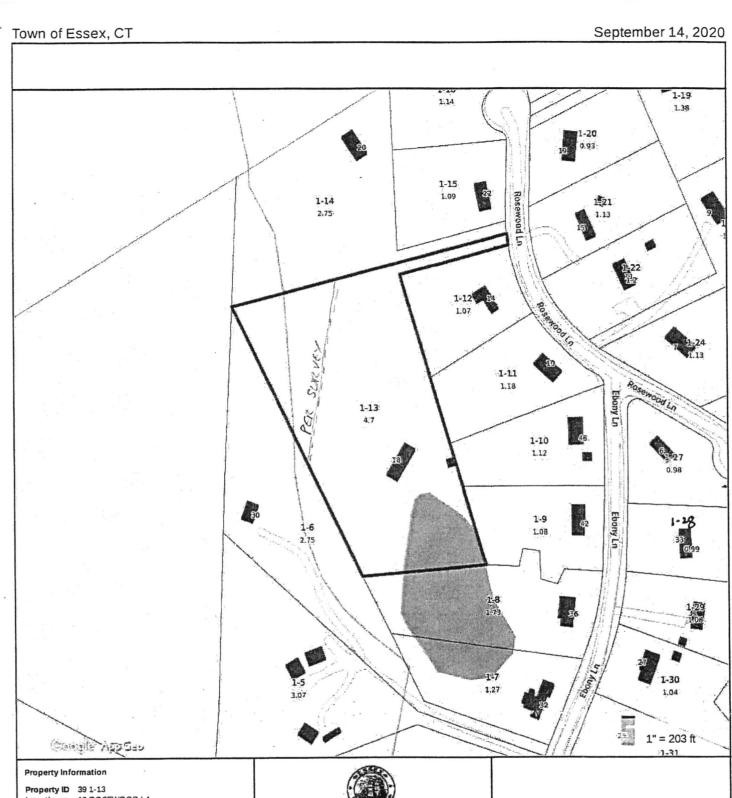

<u>Lot</u> 1-14

## property owners adjacent cont

- Lot 1-9 Edward Barrientos 42 Ebony
- 1-8 Muthuporuthotag Perera 36 Ebony
- 1-7 William + Diane Hearn 32 Ebony
- 1-6 Kennetn + Diane Blasius 30 Ebony

# Property owners across Street from Property

Lot
1-21 Beat Ryft & Lon Goselin-Ryft 15 Rosawood Lane
1-22 Kathleen Hunt 11 Rosewood Lane
1-24 Kameron + David Bill 7 Rosewood Lane
1-24 Jumes Beleastro + Rebecca Brever le Rosewood Lane
1-28 Herbert Clark III. 33 Elwhy Lane

Location

18 ROSEWOOD LA

Owner

PADELLI MATTHEW & STACIE

#### MAP FOR REFERENCE ONLY NOT A LEGAL DOCUMENT

Town of Essex, CT makes no claims and no warranties, expressed or implied, concerning the validity or accuracy of the GIS data presented on this map.

Geometry updated 04/09/2020 Data updated 04/09/2020