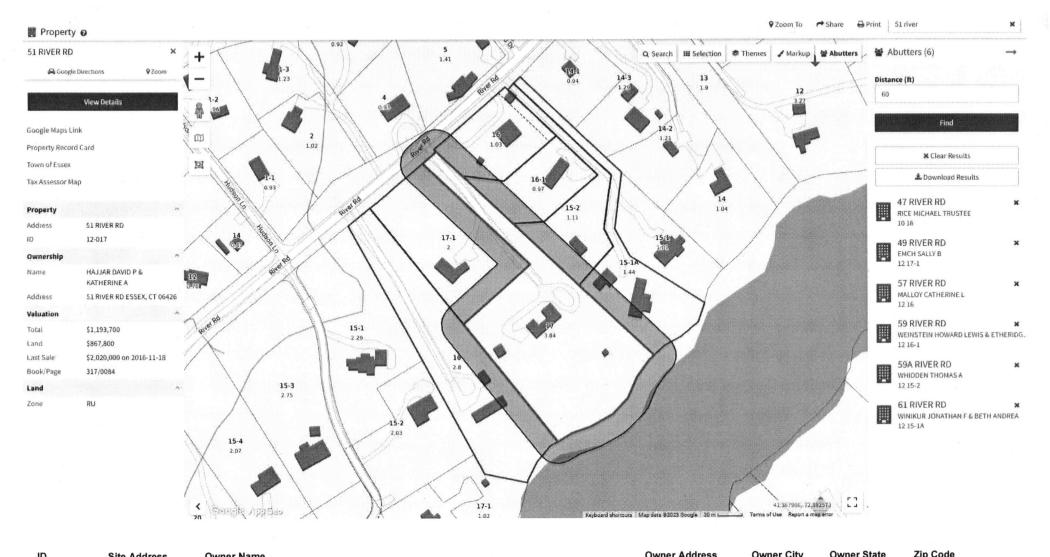

# TOWN OF ESSEX LAND USE APPLICATION

PART ONE

| PLEASE CHECK THE APPROPRIATE LINE(S) AND ATTACH THE APPROPRIATE APPLICATION(S):                                                                                                                                                                                                                                                                                                                                                                                                                                                |                  |  |  |  |  |  |
|--------------------------------------------------------------------------------------------------------------------------------------------------------------------------------------------------------------------------------------------------------------------------------------------------------------------------------------------------------------------------------------------------------------------------------------------------------------------------------------------------------------------------------|------------------|--|--|--|--|--|
| SPECIAL EXCEPTION X VARIANCE / APPEAL                                                                                                                                                                                                                                                                                                                                                                                                                                                                                          |                  |  |  |  |  |  |
| SITE PLAN REVIEW APPROVAL OF LOCATION                                                                                                                                                                                                                                                                                                                                                                                                                                                                                          |                  |  |  |  |  |  |
| INLAND WETLANDS PERMIT REGULATION TEXT AMENDMENT                                                                                                                                                                                                                                                                                                                                                                                                                                                                               |                  |  |  |  |  |  |
| INLAND WETLANDS PERMIT ZONE CHANGE                                                                                                                                                                                                                                                                                                                                                                                                                                                                                             |                  |  |  |  |  |  |
| - AGENT APPROVAL  COASTAL SITE PLAN REVIEW  ———                                                                                                                                                                                                                                                                                                                                                                                                                                                                                |                  |  |  |  |  |  |
| WETLAND PERMIT TRANSFER MODIFICATION OF PRIOR APPROVAL                                                                                                                                                                                                                                                                                                                                                                                                                                                                         |                  |  |  |  |  |  |
| SUBDIVISION OR RESUBDIVISION SPECIAL FLOOD HAZARD AREA PERMIT                                                                                                                                                                                                                                                                                                                                                                                                                                                                  |                  |  |  |  |  |  |
|                                                                                                                                                                                                                                                                                                                                                                                                                                                                                                                                |                  |  |  |  |  |  |
| PROJECT DESCRIPTION:                                                                                                                                                                                                                                                                                                                                                                                                                                                                                                           |                  |  |  |  |  |  |
| The existing residential lot houses a 3 bedroom home, garage, shed, pool and barn. T proposed project will include the construction of a 2 bedroom, 957 sf guest house on                                                                                                                                                                                                                                                                                                                                                      | <u>he</u><br>the |  |  |  |  |  |
| rear lawn of the primary home. The proposed quest house will be located over 200' from                                                                                                                                                                                                                                                                                                                                                                                                                                         | om               |  |  |  |  |  |
| the wooded edge of Falls River Cove on the southern edge of the property. The proposed site improvements will not be visible from North Cove or the main channel of the CT River                                                                                                                                                                                                                                                                                                                                               |                  |  |  |  |  |  |
| site improvements will not be visible from North Cove or the main channel of the CT River                                                                                                                                                                                                                                                                                                                                                                                                                                      |                  |  |  |  |  |  |
| site improvements will not be visible from North Cove or the main channel of the CT NAME. Hajiar                                                                                                                                                                                                                                                                                                                                                                                                                               | ivei             |  |  |  |  |  |
| PROJECT NAME: Hajjar                                                                                                                                                                                                                                                                                                                                                                                                                                                                                                           |                  |  |  |  |  |  |
| PROJECT NAME: Hajjar  STREET ADDRESS OF PROPERTY 51 RIVER RD ESSEX, CT 06426                                                                                                                                                                                                                                                                                                                                                                                                                                                   |                  |  |  |  |  |  |
| PROJECT NAME: Hajjar                                                                                                                                                                                                                                                                                                                                                                                                                                                                                                           |                  |  |  |  |  |  |
| PROJECT NAME: Hajjar  STREET ADDRESS OF PROPERTY 51 RIVER RD ESSEX, CT 06426  ASSESSOR'S MAP 12 LOT 017 LOT SIZE 3.84 Ac DISTRICT RU  APPLICANT Angus McDonald Gary Sharpe and Assoc.                                                                                                                                                                                                                                                                                                                                          |                  |  |  |  |  |  |
| PROJECT NAME: Hajjar  STREET ADDRESS OF PROPERTY 51 RIVER RD ESSEX, CT 06426  ASSESSOR'S MAP 12 LOT 017 LOT SIZE 3.84 Ac DISTRICT RU                                                                                                                                                                                                                                                                                                                                                                                           |                  |  |  |  |  |  |
| PROJECT NAME: Hajjar  STREET ADDRESS OF PROPERTY 51 RIVER RD ESSEX, CT 06426  ASSESSOR'S MAP 12 LOT 017 LOT SIZE 3.84 Ac DISTRICT RU  APPLICANT Angus McDonald Gary Sharpe and Assoc.  245 Boston Post Rd. Old Saybrook CT PHONE 860-388-4671                                                                                                                                                                                                                                                                                  |                  |  |  |  |  |  |
| PROJECT NAME: Hajjar  STREET ADDRESS OF PROPERTY 51 RIVER RD ESSEX, CT 06426  ASSESSOR'S MAP 12 LOT 017 LOT SIZE 3.84 Ac DISTRICT RU  APPLICANT Angus McDonald Gary Sharpe and Assoc.  245 Boston Post Rd. Old Saybrook CT PHONE 860-388-4671  APPLICANT'S AGENT (if any) Same                                                                                                                                                                                                                                                 |                  |  |  |  |  |  |
| STREET ADDRESS OF PROPERTY 51 RIVER RD ESSEX, CT 06426  ASSESSOR'S MAP 12 LOT 017 LOT SIZE 3.84 Ac DISTRICT RU  APPLICANT Angus McDonald Gary Sharpe and Assoc.  245 Boston Post Rd. Old Saybrook CT PHONE 860-388-4671  APPLICANT'S AGENT (if any) Same PHONE                                                                                                                                                                                                                                                                 |                  |  |  |  |  |  |
| PROJECT NAME: Hajjar  STREET ADDRESS OF PROPERTY 51 RIVER RD ESSEX, CT 06426  ASSESSOR'S MAP 12 LOT 017 LOT SIZE 3.84 Ac DISTRICT RU  APPLICANT Angus McDonald Gary Sharpe and Assoc.  245 Boston Post Rd. Old Saybrook CT PHONE 860-388-4671  APPLICANT'S AGENT (if any) Same                                                                                                                                                                                                                                                 |                  |  |  |  |  |  |
| STREET ADDRESS OF PROPERTY 51 RIVER RD ESSEX, CT 06426  ASSESSOR'S MAP 12 LOT 017 LOT SIZE 3.84 Ac DISTRICT RU  APPLICANT Angus McDonald Gary Sharpe and Assoc.  245 Boston Post Rd. Old Saybrook CT PHONE 860-388-4671  APPLICANT'S AGENT (if any) Same PHONE  ENGINEER.SURVEYOR/ARCHITECT Same                                                                                                                                                                                                                               |                  |  |  |  |  |  |
| STREET ADDRESS OF PROPERTY 51 RIVER RD ESSEX, CT 06426  ASSESSOR'S MAP 12 LOT 017 LOT SIZE 3.84 Ac DISTRICT RU  APPLICANT Angus McDonald Gary Sharpe and Assoc.  245 Boston Post Rd. Old Saybrook CT PHONE 860-388-4671  APPLICANT'S AGENT (if any) Same PHONE  ENGINEER.SURVEYOR/ARCHITECT Same  Note:                                                                                                                                                                                                                        |                  |  |  |  |  |  |
| STREET ADDRESS OF PROPERTY 51 RIVER RD ESSEX, CT 06426  ASSESSOR'S MAP 12 LOT 017 LOT SIZE 3.84 Ac DISTRICT RU  APPLICANT Angus McDonald Gary Sharpe and Assoc. 245 Boston Post Rd. Old Saybrook CT PHONE 860-388-4671  APPLICANT'S AGENT (if any) Same PHONE  ENGINEER.SURVEYOR/ARCHITECT Same  Note:  1) TO BE ACCEPTED BY THE LAND USE OFFICE. THIS APPLICATION MUST BE                                                                                                                                                     |                  |  |  |  |  |  |
| PROJECT NAME: Hajjar  STREET ADDRESS OF PROPERTY 51 RIVER RD ESSEX, CT 06426  ASSESSOR'S MAP 12 LOT 017 LOT SIZE 3.84 Ac DISTRICT RU  APPLICANT Angus McDonald Gary Sharpe and Assoc.  245 Boston Post Rd. Old Saybrook CT PHONE 860-388-4671  APPLICANT'S AGENT (if any) Same PHONE  ENGINEER.SURVEYOR/ARCHITECT Same  PHONE  1) TO BE ACCEPTED BY THE LAND USE OFFICE. THIS APPLICATION MUST BE COMPLETED, SIGNED, AND SUBMITTED WITH THE REQUIRED FEE(S) AND MAP(S) PREPARED IN ACCORDANCE WITH THE APPLICABLE REGULATIONS. |                  |  |  |  |  |  |
| STREET ADDRESS OF PROPERTY 51 RIVER RD ESSEX, CT 06426  ASSESSOR'S MAP 12 LOT 017 LOT SIZE 3.84 Ac DISTRICT RU  APPLICANT Angus McDonald Gary Sharpe and Assoc. 245 Boston Post Rd. Old Saybrook CT PHONE 860-388-4671  APPLICANT'S AGENT (if any) Same PHONE  ENGINEER SURVEYOR/ARCHITECT Same  Note:  1) TO BE ACCEPTED BY THE LAND USE OFFICE. THIS APPLICATION MUST BE COMPLETED, SIGNED, AND SUBMITTED WITH THE REQUIRED FEE(S) AND MAP(S) PREPARED                                                                       |                  |  |  |  |  |  |