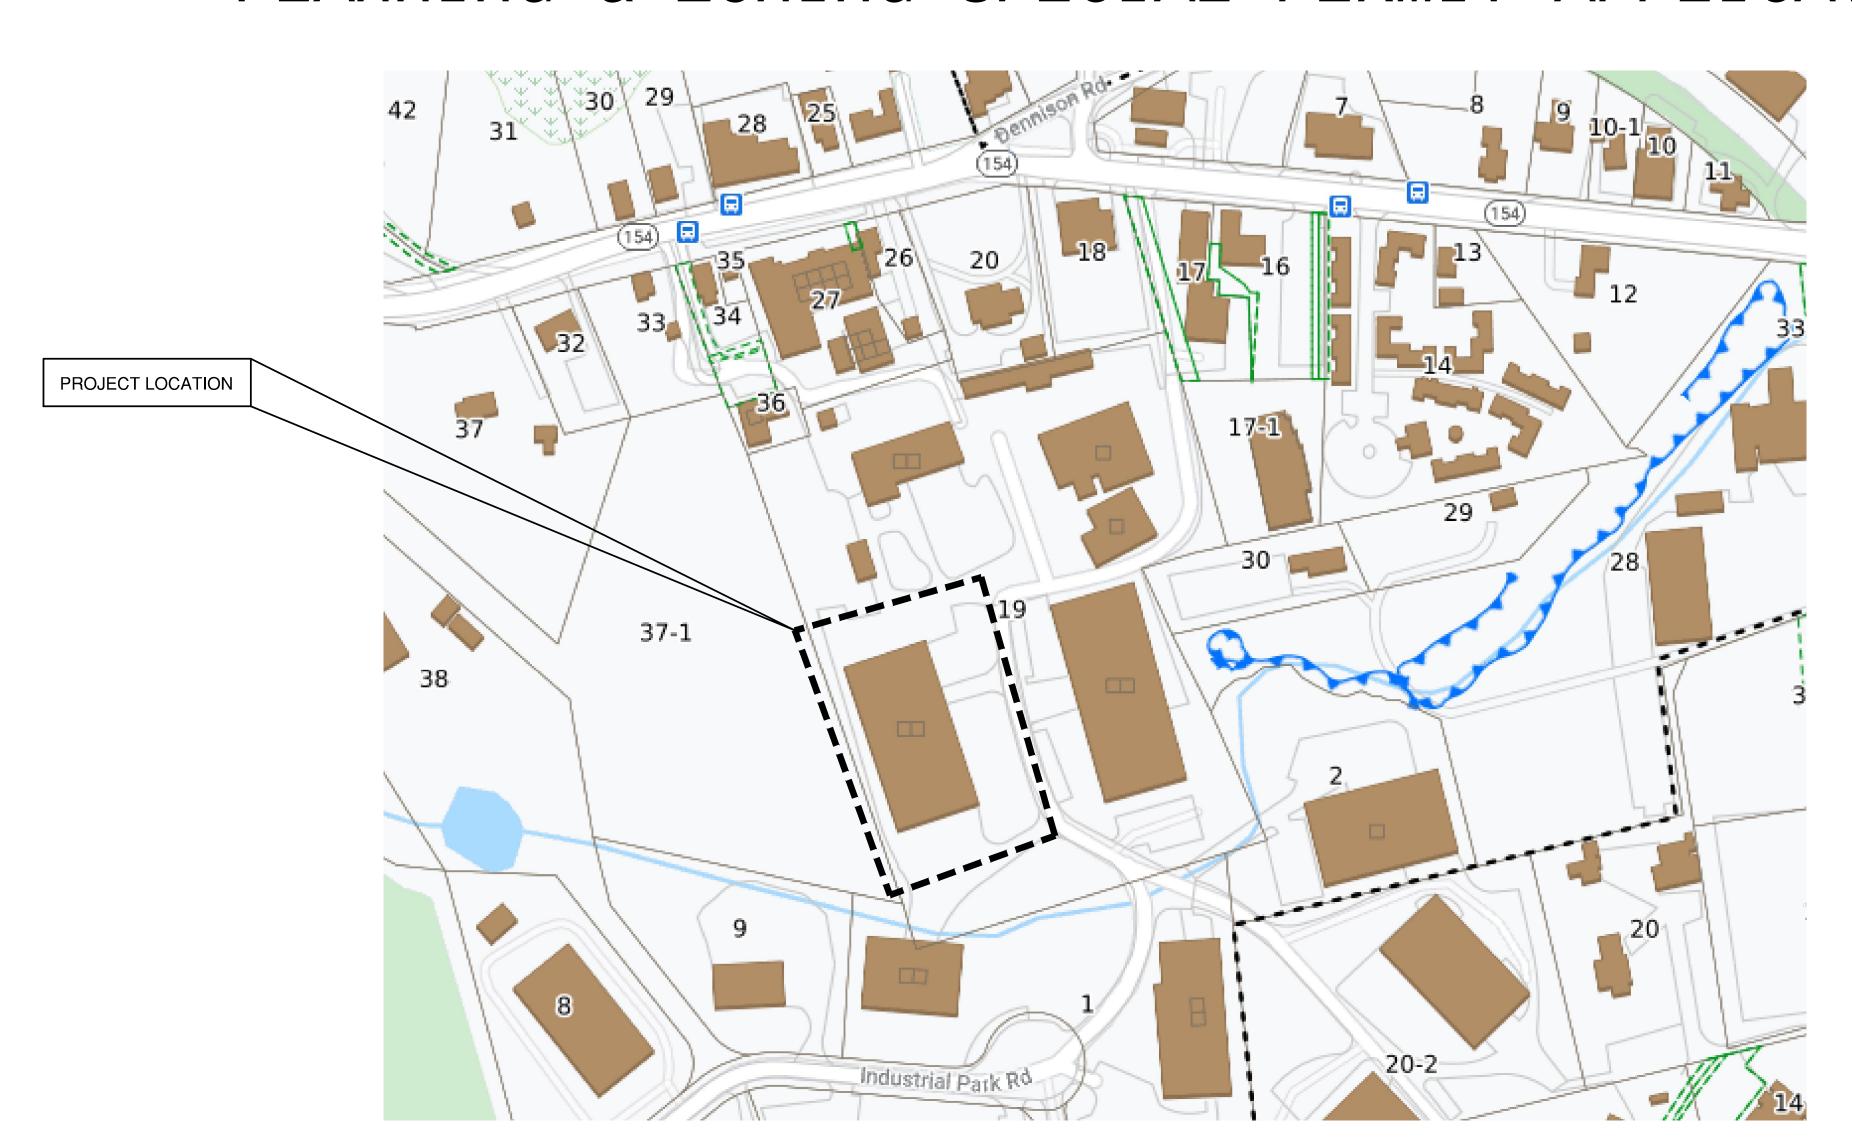

# SELF STORAGE FACILITY

35/41 INDUSTRIAL PARK ROAD

Tax Map No. 44 Lot No. 019

ESSEX, CONNECTICUT

PLANNING & ZONING SPECIAL PERMIT APPLICATION