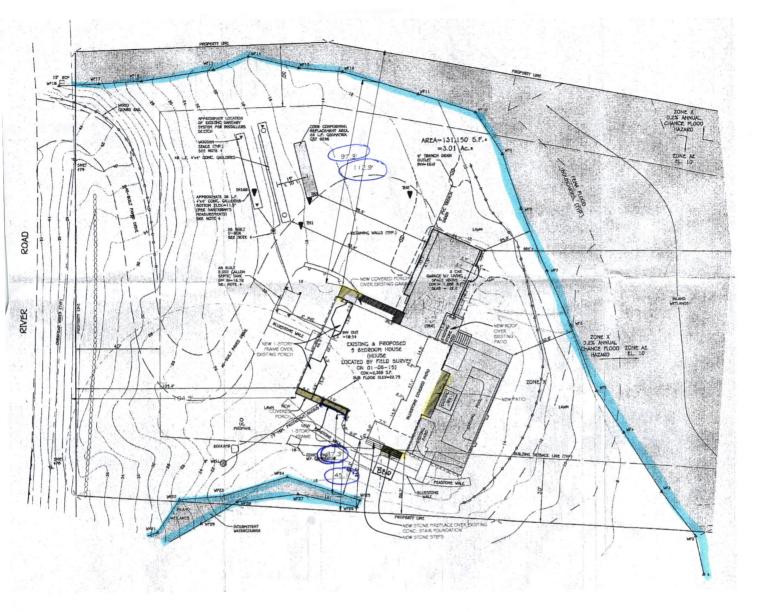

APPLICATION.

| Explain what alternatives have been considered in connection with this application to avoid altering inland wetlands and/or watercourses? |
|-------------------------------------------------------------------------------------------------------------------------------------------|
| THE ENTIEE PROPERTY IS WITHIN THE<br>100' INLAND WETLANDS SETBACK                                                                         |
| 100' INLAND WETLANDS SETBACK                                                                                                              |
|                                                                                                                                           |
|                                                                                                                                           |
| ACTIVITY LOCATION (Map with sufficient detail must be submitted as a part of the application)                                             |
| Approximate number of acres of wetlands (or portion thereof) on the property: Ppnox 1.5 AC                                                |
| Approximate area of inland wetlands to be altered:                                                                                        |
| Approximate length of watercourse(s) on the property:                                                                                     |
| Approximate length of watercourse(s) to be altered:                                                                                       |
| Approximate number of acres of upland review area on the property: o lac                                                                  |
| Approximate area of upland review area to be altered: 0 ~ 72 59 fl                                                                        |
| If known, are vernal pools or tidal wetlands located on the property?                                                                     |
| If yes, where and how many acres (or portion thereof) on the property?                                                                    |
| Is property located within a Special Flood Hazard Area?                                                                                   |
| Is property located within a Special Flood Hazard Area? Yes  If yes, where and how many acres (or portion thereof) on the property? Zac   |
|                                                                                                                                           |
| Has the property been flagged by a licensed soil scientist                                                                                |
| Has the property been flagged by a licensed soil scientist 165  If yes, by who, and when? Mc Mald Survey 2010                             |
| Will there be water discharge into wetlands?                                                                                              |
| Discharge – Specify Type                                                                                                                  |
| Please complete the attached State Reporting Form                                                                                         |
| ADDITIONAL INFORMATION MAY BE REQUIRED DEPENDING UPON THE COMPLEXITY OF THE PROJECT.                                                      |

PLOT PLAN
BASED ON SURVEY PREPARED BY ANGUS L. McDONALD JR. L.S. #70173

1" = 20'-0"