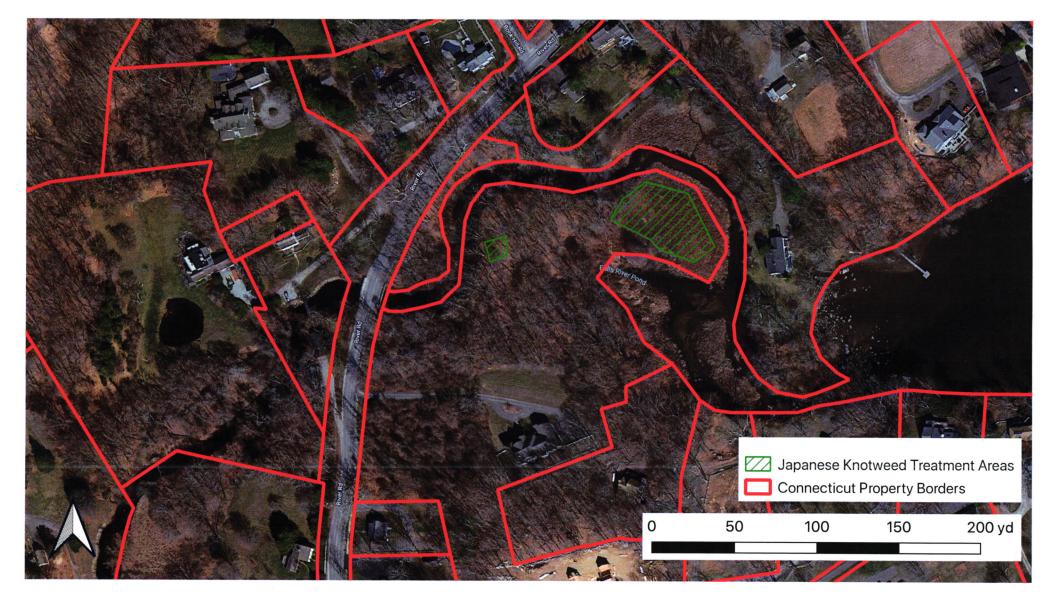

The client requests control of the site's clusters of Japanese knotweed (*Reynoutria japonica*) that total an area of approximately ½ an acre in size (see attached map). The <u>Connecticut Invasive</u> <u>Plant Working Group (CIPWG)</u> has identified Japanese knotweed as an <u>invasive plant</u>, known for its persistence, fecundity, and ability to quickly cover an area. Japanese knotweed root systems can extend 10-20 feet deep, and the plant forms dense stands that shade out native plants and reduce wildlife habitat and biodiversity. To control the Japanese knotweed, we recommend a multi-year combined mechanical and chemical management plan.

## Annie Kingston Knotweed Treatment Map 9 River Road, Essex CT 06426