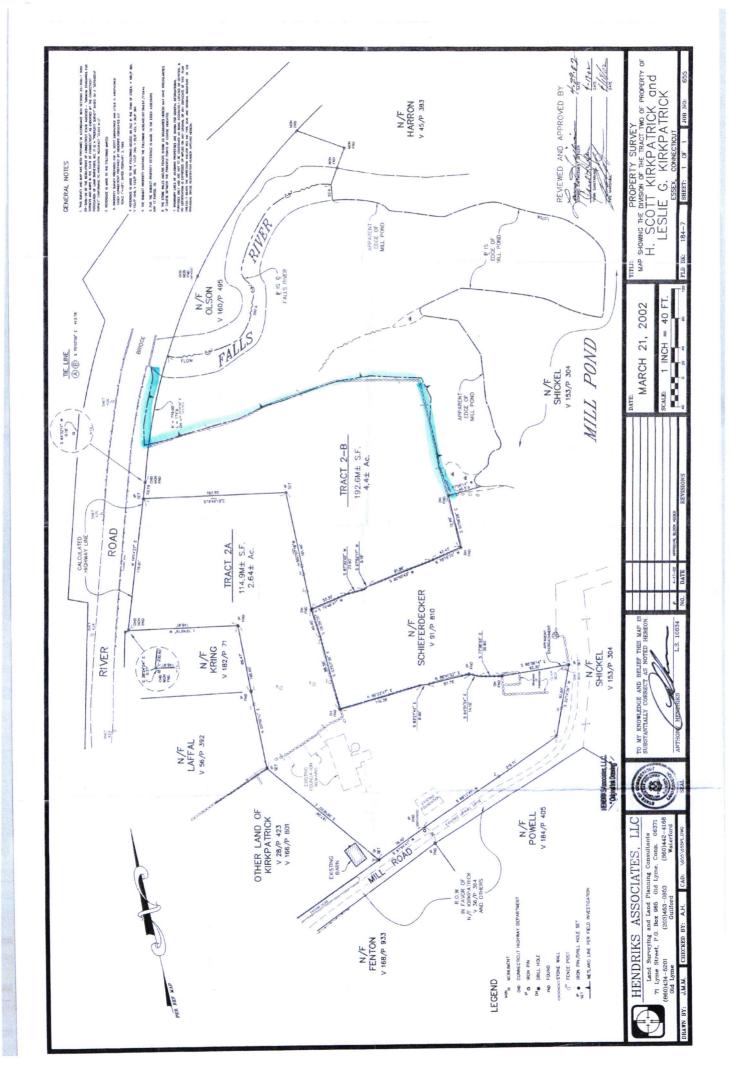

| Approximate number of acres of wetlands (or portion thereof) on the property: <u>~2.5 acves</u> |
|-------------------------------------------------------------------------------------------------|
| Approximate area of inland wetlands to be altered: 1/2 acre                                     |
| Approximate length of watercourse(s) on the property: 0.2 miles (~1000 feet)                    |
| Approximate length of watercourse(s) to be altered: O altered                                   |
| Approximate number of acres of upland review area on the property: ~ 4 acres                    |
| Approximate area of upland review area to be altered: O altered                                 |
| If known, are vernal pools or tidal wetlands located on the property?                           |
| If yes, where and how many acres (or portion thereof) on the property?                          |
|                                                                                                 |
| Is property located within a Special Flood Hazard Area?                                         |

#### State the names of all property owners adjacent to the subject property:

| Name of Adjacent Property Owner | Street Address (include Mailing Address if Different |  |  |  |
|---------------------------------|------------------------------------------------------|--|--|--|
| Peter and Colette Harron        | 21 River Rd, Essex CT 04426                          |  |  |  |
|                                 |                                                      |  |  |  |
|                                 |                                                      |  |  |  |
|                                 |                                                      |  |  |  |
|                                 |                                                      |  |  |  |