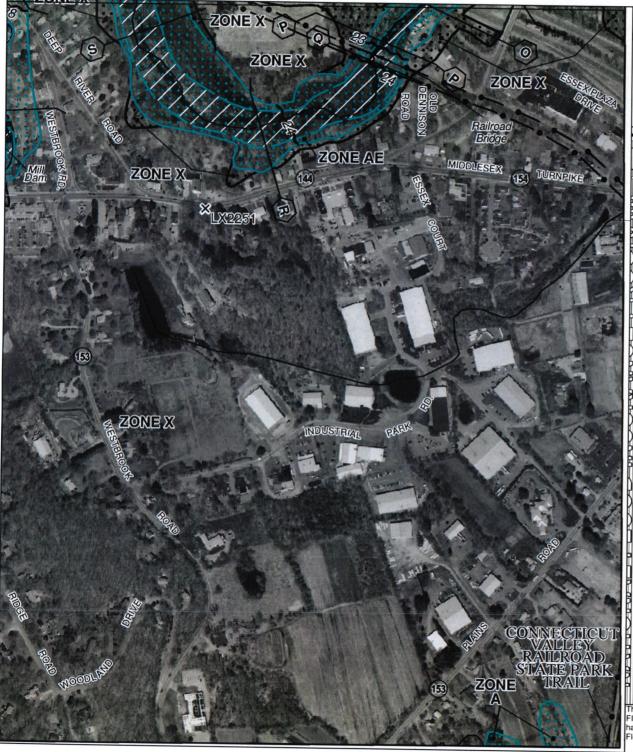

rance is available in this community, contact your insurance lood Insurance Program at 1-800-638-6620.

MAP SCALE 1" = 500'

0 500

<u>1000</u>

PANEL 0333G

# FIRM FLOOD INSURANCE RATE MAP MIDDLESEX COUNTY, CONNECTICUT (ALL JURISDICTIONS)

### **PANEL 333 OF 450**

(SEE MAP INDEX FOR FIRM PANEL LAYOUT)

#### **CONTAINS:**

| NUMBER | <u>PANEL</u>     | SUFFIX                     |
|--------|------------------|----------------------------|
| 090065 | 0333             | G                          |
| 090069 | 0333             | G                          |
| 090070 | 0333             | G                          |
|        | 090065<br>090069 | 090065 0333<br>090069 0333 |

Notice to User: The **Map Number** shown below should be used when placing map orders; the **Community Number** shown above should be used on insurance applications for the subject community.

MAP NUMBER 09007C0333G EFFECTIVE DATE AUGUST 28, 2008

**Federal Emergency Management Agency** 

This is an official copy of a portion of the above referenced flood map. It was extracted using FIRMette - Desktop version 3.0. This map does not reflect changes or amendments which may have been made subsequent to the date on the title block. Further information about National Flood Insurance Program flood hazard maps is available at http://www.msc.fema.gov/.