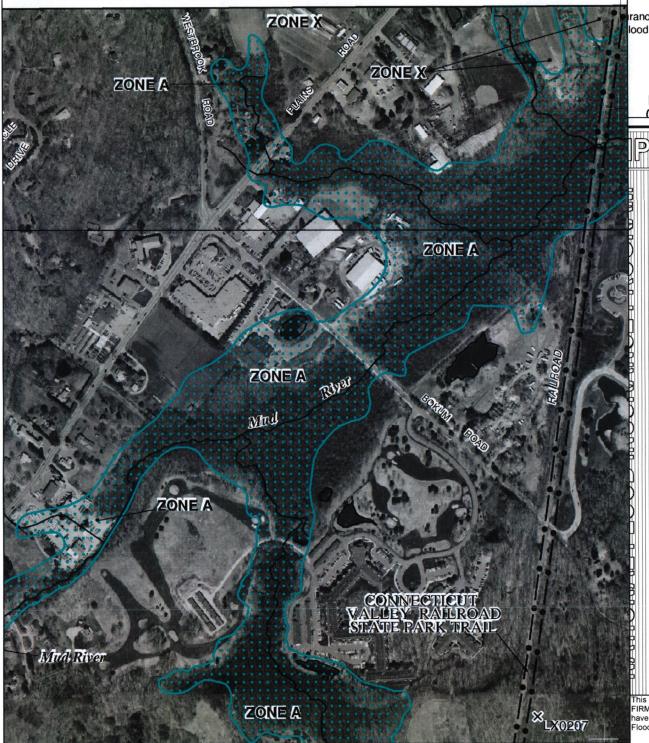

| No inland wetlands or watercourse place in the upland review area                                                                                                                                                                                                                                                                                                                                                                                                                                                                                                                                                                                                                                                                                                                                                                                                                                                                                                                                                                                                                                                                                                                                                                                                                                                                                                                                                                                                                                                                                                                                                                                                                                                                                                                                                                                                                                                                                                                                                                                                                                                              | s are proposed to be altered. The proposed activity will ta                                                                                 |
|--------------------------------------------------------------------------------------------------------------------------------------------------------------------------------------------------------------------------------------------------------------------------------------------------------------------------------------------------------------------------------------------------------------------------------------------------------------------------------------------------------------------------------------------------------------------------------------------------------------------------------------------------------------------------------------------------------------------------------------------------------------------------------------------------------------------------------------------------------------------------------------------------------------------------------------------------------------------------------------------------------------------------------------------------------------------------------------------------------------------------------------------------------------------------------------------------------------------------------------------------------------------------------------------------------------------------------------------------------------------------------------------------------------------------------------------------------------------------------------------------------------------------------------------------------------------------------------------------------------------------------------------------------------------------------------------------------------------------------------------------------------------------------------------------------------------------------------------------------------------------------------------------------------------------------------------------------------------------------------------------------------------------------------------------------------------------------------------------------------------------------|---------------------------------------------------------------------------------------------------------------------------------------------|
|                                                                                                                                                                                                                                                                                                                                                                                                                                                                                                                                                                                                                                                                                                                                                                                                                                                                                                                                                                                                                                                                                                                                                                                                                                                                                                                                                                                                                                                                                                                                                                                                                                                                                                                                                                                                                                                                                                                                                                                                                                                                                                                                |                                                                                                                                             |
|                                                                                                                                                                                                                                                                                                                                                                                                                                                                                                                                                                                                                                                                                                                                                                                                                                                                                                                                                                                                                                                                                                                                                                                                                                                                                                                                                                                                                                                                                                                                                                                                                                                                                                                                                                                                                                                                                                                                                                                                                                                                                                                                |                                                                                                                                             |
| ACTIVITY LOCATION (Map with sufficient of                                                                                                                                                                                                                                                                                                                                                                                                                                                                                                                                                                                                                                                                                                                                                                                                                                                                                                                                                                                                                                                                                                                                                                                                                                                                                                                                                                                                                                                                                                                                                                                                                                                                                                                                                                                                                                                                                                                                                                                                                                                                                      | detail must be submitted as a part of the application)                                                                                      |
| Approximate number of acres of wetlands (or<br>Approximate area of inland wetlands to be alt                                                                                                                                                                                                                                                                                                                                                                                                                                                                                                                                                                                                                                                                                                                                                                                                                                                                                                                                                                                                                                                                                                                                                                                                                                                                                                                                                                                                                                                                                                                                                                                                                                                                                                                                                                                                                                                                                                                                                                                                                                   | portion thereof) on the property: 0.83 Ac ered: 0                                                                                           |
| Approximate length of watercourse(s) on the a                                                                                                                                                                                                                                                                                                                                                                                                                                                                                                                                                                                                                                                                                                                                                                                                                                                                                                                                                                                                                                                                                                                                                                                                                                                                                                                                                                                                                                                                                                                                                                                                                                                                                                                                                                                                                                                                                                                                                                                                                                                                                  | property: 180 ft  <br> tered: 0                                                                                                             |
| Approximate number of acres of upland revie<br>Approximate area of upland review area to be                                                                                                                                                                                                                                                                                                                                                                                                                                                                                                                                                                                                                                                                                                                                                                                                                                                                                                                                                                                                                                                                                                                                                                                                                                                                                                                                                                                                                                                                                                                                                                                                                                                                                                                                                                                                                                                                                                                                                                                                                                    | altered:                                                                                                                                    |
| If known, are vernal pools or tidal wetlands lo<br>If yes, where and how many acres (or portion                                                                                                                                                                                                                                                                                                                                                                                                                                                                                                                                                                                                                                                                                                                                                                                                                                                                                                                                                                                                                                                                                                                                                                                                                                                                                                                                                                                                                                                                                                                                                                                                                                                                                                                                                                                                                                                                                                                                                                                                                                | ceated on the property? No thereof) on the property?                                                                                        |
|                                                                                                                                                                                                                                                                                                                                                                                                                                                                                                                                                                                                                                                                                                                                                                                                                                                                                                                                                                                                                                                                                                                                                                                                                                                                                                                                                                                                                                                                                                                                                                                                                                                                                                                                                                                                                                                                                                                                                                                                                                                                                                                                |                                                                                                                                             |
| Is property located within a Special Flood Ha If yes, where and how many acres (or portion                                                                                                                                                                                                                                                                                                                                                                                                                                                                                                                                                                                                                                                                                                                                                                                                                                                                                                                                                                                                                                                                                                                                                                                                                                                                                                                                                                                                                                                                                                                                                                                                                                                                                                                                                                                                                                                                                                                                                                                                                                     | zard Area? Yes thereof) on the property? 0.17 Ac                                                                                            |
| If yes, where and how many acres (or portion  Has the property been flagged by a licensed s                                                                                                                                                                                                                                                                                                                                                                                                                                                                                                                                                                                                                                                                                                                                                                                                                                                                                                                                                                                                                                                                                                                                                                                                                                                                                                                                                                                                                                                                                                                                                                                                                                                                                                                                                                                                                                                                                                                                                                                                                                    | thereof) on the property? 0.17 Ac  oil scientist Yes                                                                                        |
| Has the property been flagged by a licensed so the set of the property been flagged by a licensed so the set of the set o | thereof) on the property? 0.17 Ac  oil scientist Yes                                                                                        |
| If yes, where and how many acres (or portion  Has the property been flagged by a licensed s  If yes, by who, and when? Richard Sna  Will there be water discharge into wetlands?                                                                                                                                                                                                                                                                                                                                                                                                                                                                                                                                                                                                                                                                                                                                                                                                                                                                                                                                                                                                                                                                                                                                                                                                                                                                                                                                                                                                                                                                                                                                                                                                                                                                                                                                                                                                                                                                                                                                               | thereof) on the property? 0.17 Ac  oil scientist Yes arski. 2012  No (discharge to upland review area and a grassed swale)                  |
| Is property located within a Special Flood Ha If yes, where and how many acres (or portion Has the property been flagged by a licensed s If yes, by who, and when? Richard Sna Will there be water discharge into wetlands? Discharge – Specify Type overflow from a                                                                                                                                                                                                                                                                                                                                                                                                                                                                                                                                                                                                                                                                                                                                                                                                                                                                                                                                                                                                                                                                                                                                                                                                                                                                                                                                                                                                                                                                                                                                                                                                                                                                                                                                                                                                                                                           | thereof) on the property? 0.17 Ac  oil scientist Yes arski. 2012  No (discharge to upland review area and a grassed swale)  drywell         |
| Has the property been flagged by a licensed so that the property been flagged by a licensed so that the property been flagged by a licensed so that the property been flagged by a licensed so that the property been flagged by a licensed so that the property been flagged by a licensed so that the property been flagged by a licensed so that the property been flagged by a licensed so that the property been flagged by a licensed so that the property been flagged by a licensed so that the property been flagged by a licensed so that the property been flagged by a licensed so that the property been flagged by a licensed so that the property been flagged by a licensed so that the property been flagged by a licensed so that the property been flagged by a licensed so that the property been flagged by a licensed so that the property been flagged by a licensed so that the property been flagged by a licensed so that the property been flagged by a licensed so that the property been flagged by a licensed so that the property been flagged by a licensed so that the property been flagged by a licensed so that the property been flagged by a licensed so that the property been flagged by a licensed so that the property been flagged by a licensed so that the property been flagged by a licensed so that the property been flagged by a licensed so that the property been flagged by a licensed so that the property been flagged by a licensed so that the property been flagged by a licensed so that the property been flagged by a licensed so that the property been flagged by a licensed so that the property been flagged by a licensed so that the property been flagged by a licensed so that the property been flagged by a licensed so that the property been flagged by a licensed so that the property been flagged by a licensed so that the property been flagged by a licensed so that the property been flagged by a licensed so that the property been flagged by a licensed so that the property been flagged by a licensed so that the property been flagged  | thereof) on the property? 0.17 Ac  oil scientist Yes arski. 2012  No (discharge to upland review area and a grassed swale) drywell ing Form |
| Has the property been flagged by a licensed so a licensed  | thereof) on the property?                                                                                                                   |
| Has the property been flagged by a licensed so that the property been flagged by a licensed so that the property been flagged by a licensed so that the property been flagged by a licensed so that the property seems a property which is a licensed so that the property seems a pro | thereof) on the property?                                                                                                                   |
| Has the property been flagged by a licensed so a licensed  | thereof) on the property?                                                                                                                   |