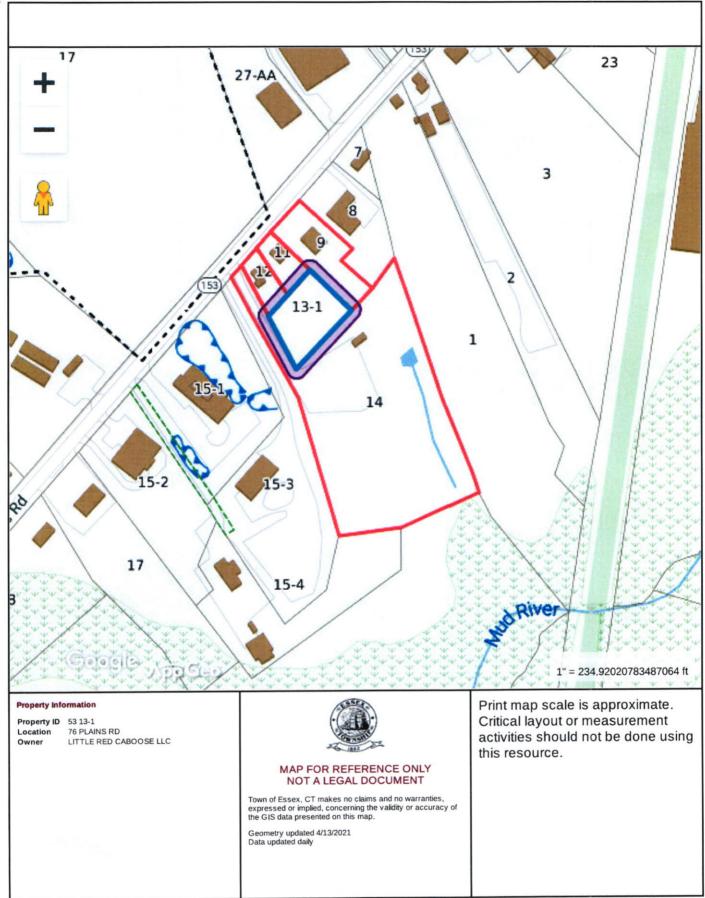

## ADJOINERS 76 PLAINS ROAD

| ID     | Site Address | Owner Name                | Owner Address | Owner City      | St | Zip   |
|--------|--------------|---------------------------|---------------|-----------------|----|-------|
| 53-012 | 70 PLAINS RD | BELANGER MICHAEL F        | 70 PLAINS RD  | ESSEX           | СТ | 06426 |
| 53-014 | 72 PLAINS RD | ESSEX FIRE DEPT ASSOC INC | PO BOX 24     | <b>IVORYTON</b> | CT | 06442 |
| 53-009 | 66 PLAINS RD | MNOP ENTERPRISES LLC      | 7 LANTERN LA  | OLD LYME        | CT | 06371 |
| 53-011 | 68 PLAINS RD | BELANGER MICHAEL F        | 70 PLAINS RD  | ESSEX           | CT | 06426 |
|        |              |                           |               |                 |    |       |
|        |              |                           |               |                 |    |       |
|        |              |                           |               |                 |    |       |
|        |              |                           |               |                 |    |       |
|        |              |                           |               |                 |    |       |
|        |              |                           |               |                 |    |       |
|        |              |                           |               |                 |    |       |