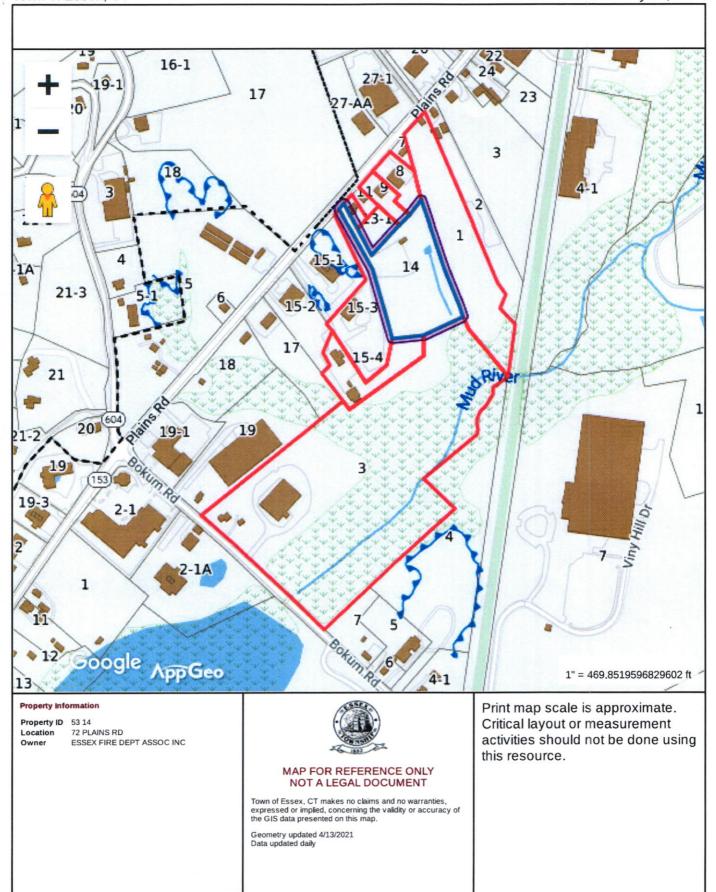

# Adjoiners 72 Plains Road

| ID        | Site Address | Owner Name                      | Owner Address     | Owner City | St | Zip   |
|-----------|--------------|---------------------------------|-------------------|------------|----|-------|
| 53-015-03 | 74 PLAINS RD | BOMBACI EDWARD M                | PO BOX 220        | HADLYME    | CT | 06439 |
| 53-015-04 | 84 PLAINS RD | BOMBACI KENNETH J               | 86 INGHAM HILL RD | ESSEX      | CT | 06426 |
| 53-012    | 70 PLAINS RD | BELANGER MICHAEL F              | 70 PLAINS RD      | ESSEX      | CT | 06426 |
| 53-013-01 | 76 PLAINS RD | LITTLE RED CABOOSE LLC          | 70 PLAINS RD      | ESSEX      | CT | 06426 |
| 53-008    | 60 PLAINS RD | 162 WEST LLC                    | 60 PLAINS RD      | ESSEX      | CT | 06426 |
| 52-001    | 52 PLAINS RD | KENTWOOD LLC                    | 86 INGHAM HILL RD | ESSEX      | CT | 06426 |
| 67-003    | 19 BOKUM RD  | NEW ENGLAND BUILDERS FINISH LLC | 19 BOKUM RD       | ESSEX      | CT | 06426 |
| 53-009    | 66 PLAINS RD | MNOP ENTERPRISES LLC            | 7 LANTERN LA      | OLD LYME   | CT | 06371 |