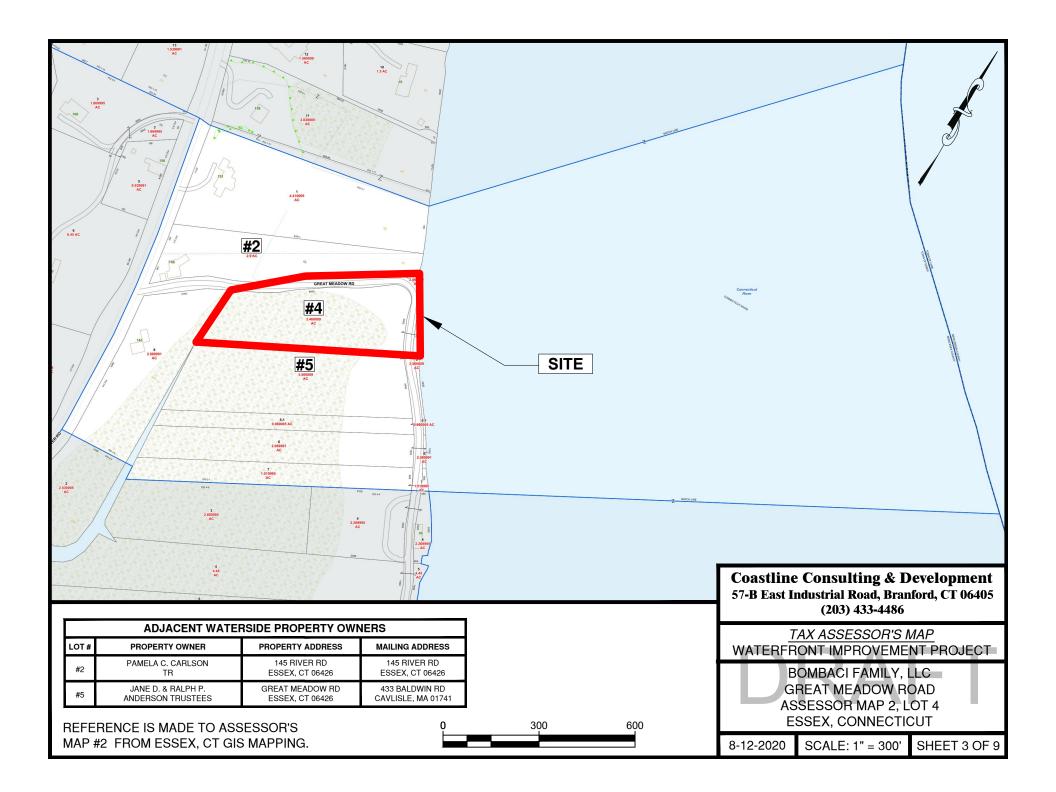

#### BOMBACI FAMILY, LLC ESSEX, CONNECTICUT

|           | DRAWING LIST                    |               |               |       |  |
|-----------|---------------------------------|---------------|---------------|-------|--|
| SHEET NO. | SHEET TITLE                     | ORIGINAL DATE | REVISION DATE | NOTES |  |
| 1 OF 9    | TITLE SHEET                     | 8-12-2020     |               |       |  |
| 2 OF 9    | USGS TOPOGRAPHIC QUADRANGLE MAP | 8-12-2020     |               |       |  |
| 3 OF 9    | TAX ASSESSOR'S MAP              | 8-12-2020     |               |       |  |
| 4 OF 9    | EXISTING CONDITIONS INDEX MAP   | 8-12-2020     |               |       |  |
| 5 OF 9    | EXISTING CONDITIONS PLAN        | 8-12-2020     |               |       |  |
| 6 OF 9    | PROPOSED CONDITIONS PLAN        | 8-12-2020     |               |       |  |
| 7 OF 9    | CROSS-SECTIONS A & C            | 8-12-2020     |               |       |  |
| 8 OF 9    | ELEVATION D                     | 8-12-2020     |               |       |  |
| 9 OF 9    | ELEVATIONS B & E                | 8-12-2020     |               |       |  |