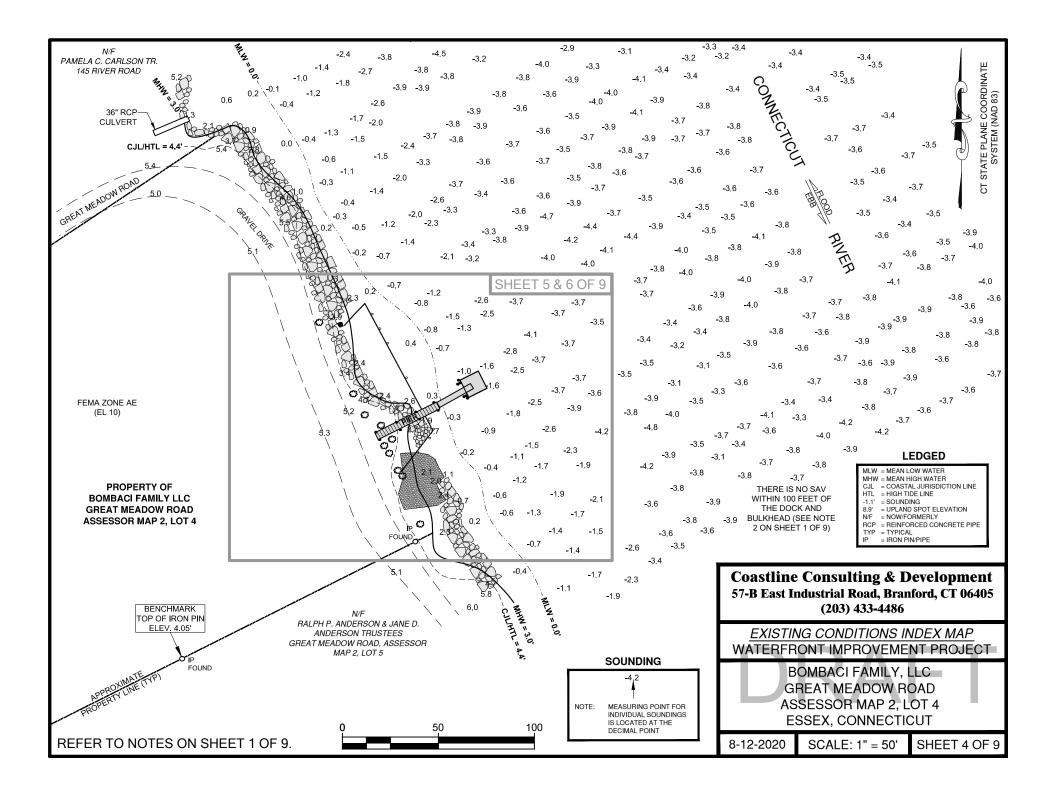

PROJECT NOTES

REFERENCE IS MADE TO THE FOLLOWING MAPS:

- A. "TOPOGRAPHIC SURVEY & HYDROGRAPHIC SURVEY, BOMBACI FAMILY LLC, GREAT MEADOW ROAD, ASSESSOR MAP 2, LOT 4, ESSEX, CONNECTICUT", CERTIFIED TO CLASS T-2 STANDARDS, DATED DECEMBER 30, 2019, SCALE: 1" = 30' AND CERTIFIED BY JAMES NAGLE, L.S., LIC. NO. 15195.
- B. "NFIP, FLOOD INSURANCE RATE MAP, MIDDLESEX, CONNECTICUT", MAP NUMBER 09007C0269G, REVISED AUGUST 28, 2008, PREPARED BY THE FEDERAL EMERGENCY MANAGEMENT AGENCY.
- 2. A SUBMERGED AQUATIC VEGETATION (SAV) SURVEY WAS PERFORMED BY RICHARD SNARSKI (PROFESSIONAL WETLAND SCIENTIST #1391) ON SEPTEMBER 20, 2019. MR. SNARSKI NOTED THAT THERE IS NO SAV WITHIN 100 FEET OF THE DOCK AND BULKHEAD.
- 3. BENCHMARK, TIDE LINES, UPLAND ELEVATIONS, AND SOUNDINGS ARE REFERENCED TO MEAN LOW WATER DATUM. A CONVERSION FACTOR OF +1.6' WAS USED TO CONVERT THE DATA FROM NAVD88 TO MLW DATUM. THE CJL (COASTAL JURISDICTION LINE) ELEVATION OF 4.4' MLW DATUM IS THE VALUE FOR ESSEX, CT AS ESTABLISHED BY THE CONNECTICUT DEPARTMENT OF ENERGY & ENVIRONMENTAL PROTECTION.

#### GENERAL NOTES

- 2. THESE DRAWINGS WERE PREPARED FROM RECORDED RESEARCH, FIELD OBSERVATIONS, DRAWINGS NOTED HEREON, AND OTHER SOURCES.
- 3. THESE DRAWINGS ARE FOR PLANNING AND PERMITTING PURPOSES ONLY AND NOT INTENDED FOR STRUCTURAL DESIGN, BID DOCUMENTS, OR CONSTRUCTION.
- 4. THE FEMA FLOOD LINES ARE DIGITIZED FROM A REFERENCE MAP NOTED HEREON, SHOWN TO SATISFY PERMIT REQUIREMENTS, AND NOT INTENDED FOR INSURANCE OR ELEVATION CERTIFICATE PURPOSES. BASE FLOOD ELEVATIONS ARE IN NAVD88.
- 5. SITE MAY BE SUBJECT TO AND/OR TOGETHER WITH CERTAIN LITTORAL, RIPARIAN, OR OTHER RIGHTS AS PER THE RECORD MAY APPEAR. ANY UNDERGROUND AND/OR UNDERWATER UTILITY, STRUCTURE, AND FACILITY LOCATIONS DEPICTED AND/OR NOTED HEREON MAY HAVE BEEN COMPILED, IN PART, FROM RECORD MAPPING SUPPLIED BY THE RESPECTIVE UTILITY COMPANIES OR GOVERNMENTAL AGENCIES, FROM PAROLE TESTIMONY AND FROM OTHER SOURCES. THESE LOCATIONS MUST BE CONSIDERED AS APPROXIMATE IN NATURE. ADDITIONALLY, OTHER SUCH FEATURES MAY EXIST ON THE SITE, THE LOCATIONS OF WHICH ARE UNKNOWN TO COASTLINE CONSULTING & DEVELOPMENT, LLC. THE SIZE, LOCATION AND EXISTENCE OF ALL SUCH FEATURES MUST BE FIELD DETERMINED AND VERIFIED BY THE APPROPRIATE AUTHORITIES PRIOR TO ANY CONSTRUCTION. CALL BEFORE YOU DIG: 1-800-922-4455.