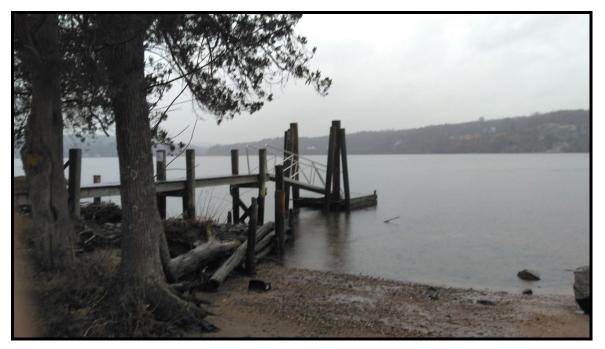

8-12-2020 SCALE: 1 = 24,000 SHEET 2 OF 9

View of timber bulkhead remains and pier looking downriver.

View shoreline and timber bulkhead remains looking upriver.

View of boat launch area and dock configuration looking northeast.