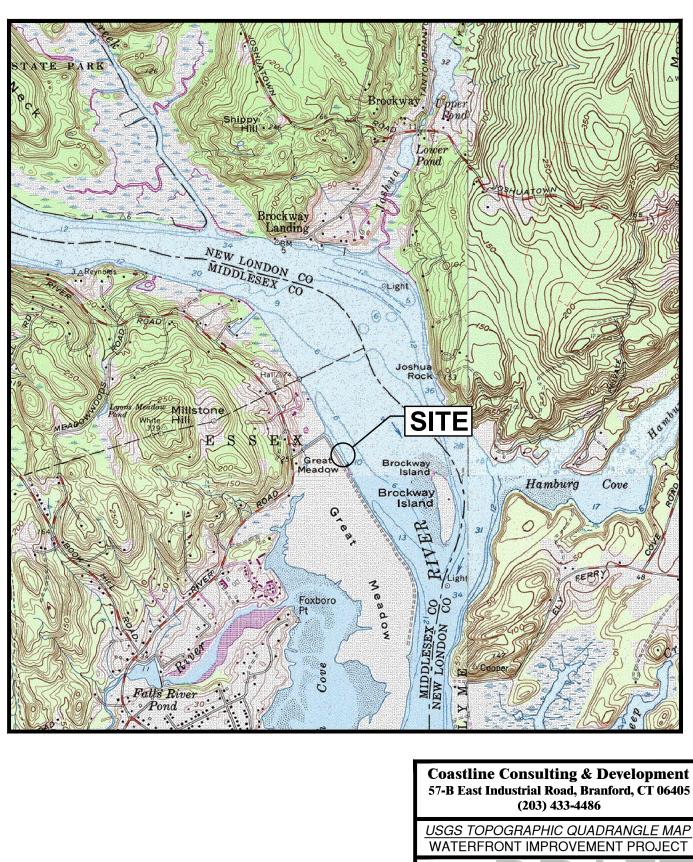

BOMBACI FAMILY, LLC GREAT MEADOW ROAD ASSESSOR MAP 2, LOT 4 ESSEX, CONNECTICUT

MAP TAKEN FROM TOPO, INC., 7.5 MINUTE USGS TOPOGRAPHIC MAPS OF THE DEEP RIVER, CONNECTICUT, QUADRANGLE, 1960 (PHOTO INSPECTED 1976, PHOTO REVISED 1984).

8-12-2020 SCALE: 1 = 24,000 SHEET 2 OF 9

View of timber bulkhead remains and pier looking downriver.

View shoreline and timber bulkhead remains looking upriver.

View of boat launch area and dock configuration looking northeast.