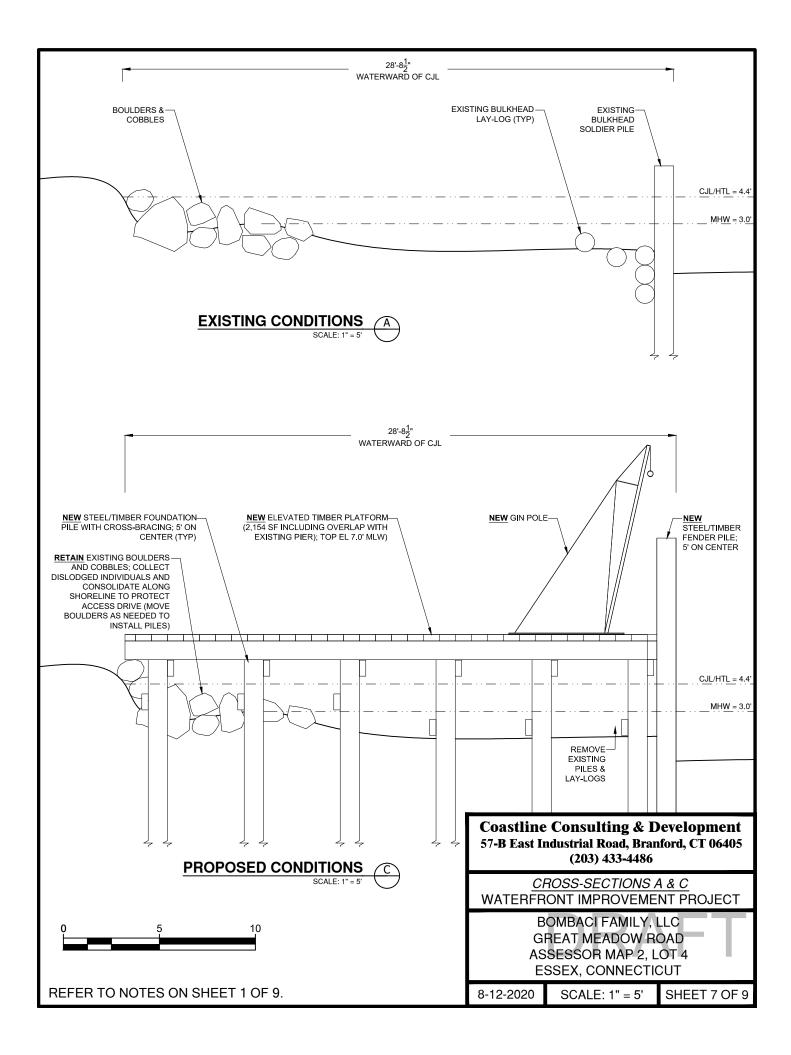

deck elevation of 7.0' MLW. The dock expansion will involve replacing the existing floating dock with a 10' x 60' main floating dock and two (2) 4' x 18' floating finger docks at the end to form a Thead (all restrained by anchor piles), and installation of four (4) dolphin tie-off piles. In addition, the applicant seeks to authorize and maintain the existing boulder/cobble shoreline.

PROJECT NOTES

REFERENCE IS MADE TO THE FOLLOWING MAPS:

- A. "TOPOGRAPHIC SURVEY & HYDROGRAPHIC SURVEY, BOMBACI FAMILY LLC, GREAT MEADOW ROAD, ASSESSOR MAP 2, LOT 4, ESSEX, CONNECTICUT", CERTIFIED TO CLASS T-2 STANDARDS, DATED DECEMBER 30, 2019, SCALE: 1" = 30' AND CERTIFIED BY JAMES NAGLE, L.S., LIC. NO. 15195.
- B. "NFIP, FLOOD INSURANCE RATE MAP, MIDDLESEX, CONNECTICUT", MAP NUMBER 09007C0269G, REVISED AUGUST 28, 2008, PREPARED BY THE FEDERAL EMERGENCY MANAGEMENT AGENCY.
- 2. A SUBMERGED AQUATIC VEGETATION (SAV) SURVEY WAS PERFORMED BY RICHARD SNARSKI (PROFESSIONAL WETLAND SCIENTIST #1391) ON SEPTEMBER 20, 2019. MR. SNARSKI NOTED THAT THERE IS NO SAV WITHIN 100 FEET OF THE DOCK AND BULKHEAD.
- 3. BENCHMARK, TIDE LINES, UPLAND ELEVATIONS, AND SOUNDINGS ARE REFERENCED TO MEAN LOW WATER DATUM. A CONVERSION FACTOR OF +1.6' WAS USED TO CONVERT THE DATA FROM NAVD88 TO MLW DATUM. THE CJL (COASTAL JURISDICTION LINE) ELEVATION OF 4.4' MLW DATUM IS THE VALUE FOR ESSEX, CT AS ESTABLISHED BY THE CONNECTICUT DEPARTMENT OF ENERGY & ENVIRONMENTAL PROTECTION.

#### GENERAL NOTES

- 2. THESE DRAWINGS WERE PREPARED FROM RECORDED RESEARCH, FIELD OBSERVATIONS, DRAWINGS NOTED HEREON, AND OTHER SOURCES.
- 3. THESE DRAWINGS ARE FOR PLANNING AND PERMITTING PURPOSES ONLY AND NOT INTENDED FOR STRUCTURAL DESIGN, BID DOCUMENTS, OR CONSTRUCTION.
- 4. THE FEMA FLOOD LINES ARE DIGITIZED FROM A REFERENCE MAP NOTED HEREON, SHOWN TO SATISFY PERMIT REQUIREMENTS, AND NOT INTENDED FOR INSURANCE OR ELEVATION CERTIFICATE PURPOSES. BASE FLOOD ELEVATIONS ARE IN NAVD88.
- 5. SITE MAY BE SUBJECT TO AND/OR TOGETHER WITH CERTAIN LITTORAL, RIPARIAN, OR OTHER RIGHTS AS PER THE RECORD MAY APPEAR. ANY UNDERGROUND AND/OR UNDERWATER UTILITY, STRUCTURE, AND FACILITY LOCATIONS DEPICTED AND/OR NOTED HEREON MAY HAVE BEEN COMPILED, IN PART, FROM RECORD MAPPING SUPPLIED BY THE RESPECTIVE UTILITY COMPANIES OR GOVERNMENTAL AGENCIES, FROM PAROLE TESTIMONY AND FROM OTHER SOURCES. THESE LOCATIONS MUST BE CONSIDERED AS APPROXIMATE IN NATURE. ADDITIONALLY, OTHER SUCH FEATURES MAY EXIST ON THE SITE, THE LOCATIONS OF WHICH ARE UNKNOWN TO COASTLINE CONSULTING & DEVELOPMENT, LLC. THE SIZE, LOCATION AND EXISTENCE OF ALL SUCH FEATURES MUST BE FIELD DETERMINED AND VERIFIED BY THE APPROPRIATE AUTHORITIES PRIOR TO ANY CONSTRUCTION. CALL BEFORE YOU DIG: 1-800-922-4455.