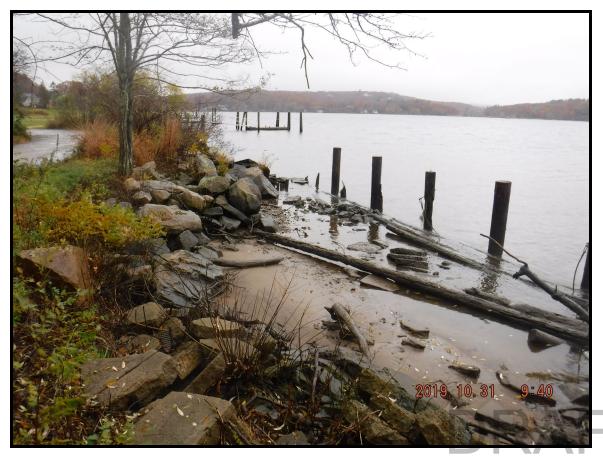

View of shoreline and structures looking upriver.

View of eroding shoreline near boat launch area and access drive.

View of dislodged vegetation from eroding shoreline near boat launch area.

View of eroding shoreline and dislodged vegetation near boat launch area.

View of eroding shoreline near boat launch area and access drive.