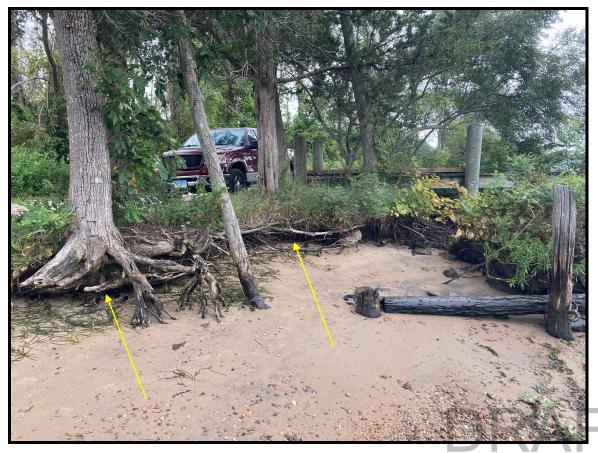

View of shoreline and structures looking upriver.

View of eroding shoreline near boat launch area and access drive.

View of dislodged vegetation from eroding shoreline near boat launch area.

View of eroding shoreline and dislodged vegetation near boat launch area.

View of eroding shoreline near boat launch area and access drive.