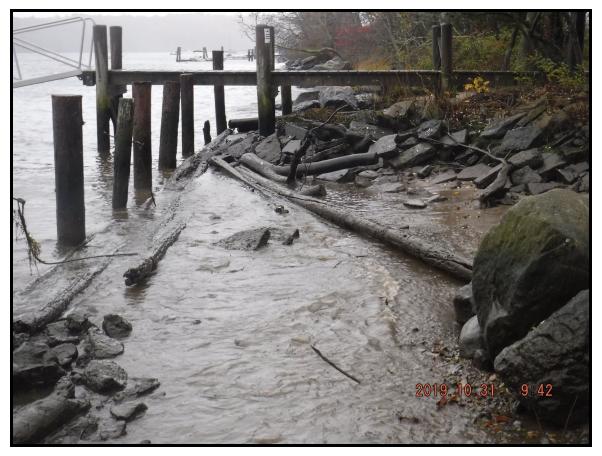

View of shoreline and structures looking upriver.

View of eroding shoreline near boat launch area and access drive.

View of dislodged vegetation from eroding shoreline near boat launch area.

View of eroding shoreline and dislodged vegetation near boat launch area.

View of eroding shoreline near boat launch area and access drive.