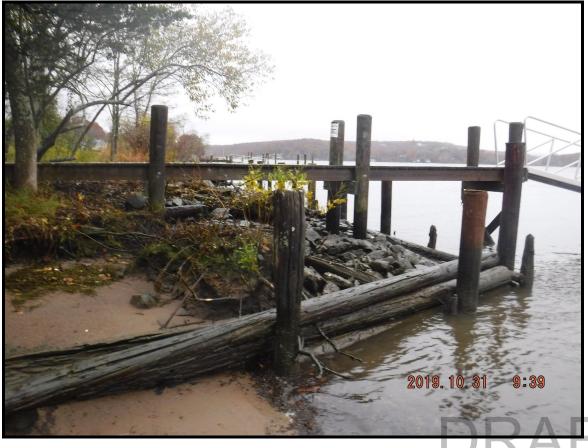

8-12-2020 SCALE: 1 = 24,000 SHEET 2 OF 9

View of timber bulkhead remains and pier looking downriver.

View shoreline and timber bulkhead remains looking upriver.

View of boat launch area and dock configuration looking northeast.

View of shoreline and structures looking upriver.

View of eroding shoreline near boat launch area and access drive.

View of dislodged vegetation from eroding shoreline near boat launch area.

View of eroding shoreline and dislodged vegetation near boat launch area.