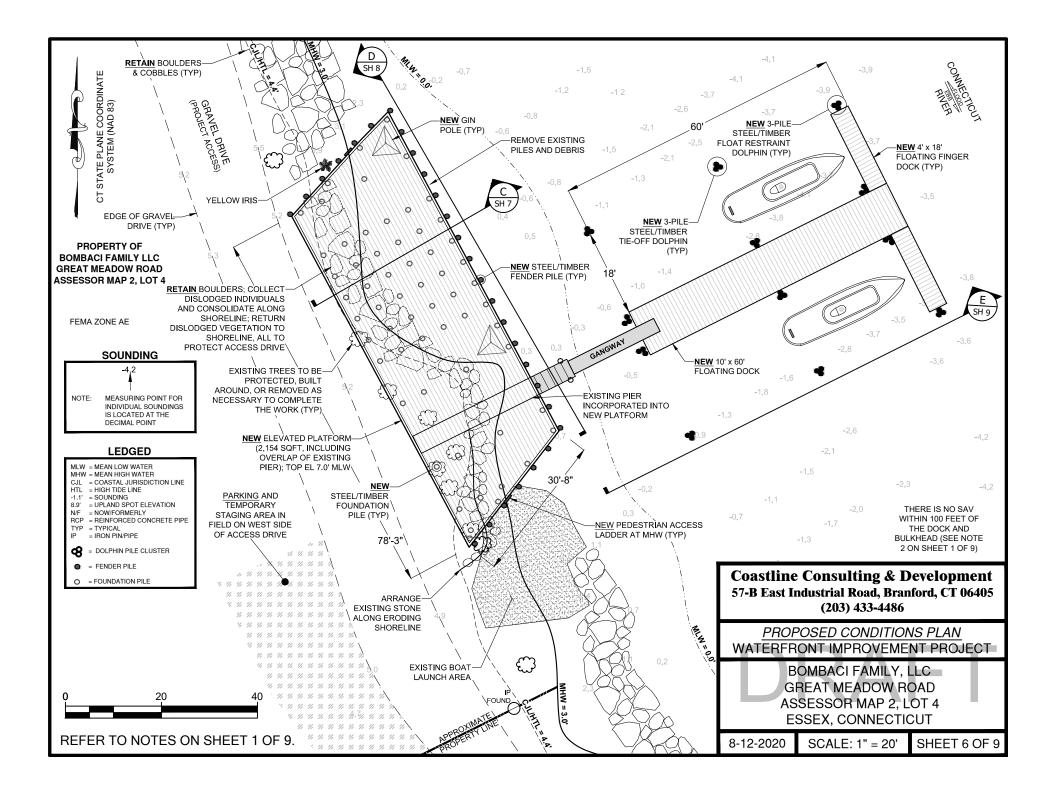

### Part I: To be completed by APPLICANT

| 1. | Applicant/Registrant Information                                                                                                                                                       |                                                                   |                        |  |  |  |
|----|----------------------------------------------------------------------------------------------------------------------------------------------------------------------------------------|-------------------------------------------------------------------|------------------------|--|--|--|
|    | Name: <u>Edward Bombaci</u>                                                                                                                                                            |                                                                   |                        |  |  |  |
|    | Mailing Address: <u>PO Box 220</u>                                                                                                                                                     |                                                                   |                        |  |  |  |
|    | City/Town: <u>Hadlyme</u>                                                                                                                                                              | State: <u>CT</u>                                                  | Zip Code: <u>06439</u> |  |  |  |
|    | Business Phone:                                                                                                                                                                        | Ext.:                                                             |                        |  |  |  |
|    | Contact Person: Edward Bombaci                                                                                                                                                         | Title: <u>Owner</u>                                               |                        |  |  |  |
|    | Business Phone: <u>860-575-0109</u>                                                                                                                                                    | Ext.:                                                             |                        |  |  |  |
|    | E-mail: <u>bombaciconst@aol.com</u>                                                                                                                                                    |                                                                   |                        |  |  |  |
| 2. | Engineer/Surveyor/Agent Information (list as applied                                                                                                                                   | cable)                                                            |                        |  |  |  |
|    | Name: Coastline Consulting & Development, LLC                                                                                                                                          | Title: <u>Project N</u>                                           | <u>Manager</u>         |  |  |  |
|    | Mailing Address: <u>57-B East Industrial Road</u>                                                                                                                                      |                                                                   |                        |  |  |  |
|    | City/Town: <u>Branford</u>                                                                                                                                                             | State: <u>CT</u>                                                  | Zip Code: <u>06405</u> |  |  |  |
|    | Business Phone: <u>203-433-4486</u>                                                                                                                                                    | Ext.:                                                             |                        |  |  |  |
|    | Contact Person: David Provencher                                                                                                                                                       | Title: <u>Project N</u>                                           | <u>Manager</u>         |  |  |  |
|    | Business Phone: <u>203-433-4486</u>                                                                                                                                                    | Ext.:                                                             |                        |  |  |  |
|    | E-mail: <u>david@coastlineconsulting-ct.com</u>                                                                                                                                        |                                                                   |                        |  |  |  |
|    | Service Provided: Consulting                                                                                                                                                           |                                                                   |                        |  |  |  |
| 3. | Site Location:                                                                                                                                                                         |                                                                   |                        |  |  |  |
|    | Name of Site : Bombaci Family, LLC                                                                                                                                                     |                                                                   |                        |  |  |  |
|    | Street Address: Great Meadow Road                                                                                                                                                      |                                                                   |                        |  |  |  |
|    | City/Town: <u>Essex</u>                                                                                                                                                                | State: <u>CT</u>                                                  | Zip Code: <u>06426</u> |  |  |  |
|    | Tax Assessor's Reference: Map <u>2</u>                                                                                                                                                 | Block                                                             | Lot <u>4</u>           |  |  |  |
|    | Name of Waterbody: <u>Connecticut River</u>                                                                                                                                            |                                                                   |                        |  |  |  |
| 4. | ⊠ Confirm location map and site plans are attach                                                                                                                                       | ed.                                                               |                        |  |  |  |
|    | Date of plans: <u>8/12/20</u>                                                                                                                                                          |                                                                   |                        |  |  |  |
| 5. | Provide or attach a brief, but thorough description                                                                                                                                    | ovide or attach a brief, but thorough description of the project. |                        |  |  |  |
|    | Bombaci Family, LLC proposes to construct an elevated platform and expand an existing dock to                                                                                          |                                                                   |                        |  |  |  |
|    | support a marine construction business and shad fishing at their Essex property on the Connecticut River. The elevated platform will measure approximately 31' x 78' (2,154 SF) with a |                                                                   |                        |  |  |  |

deck elevation of 7.0' MLW. The dock expansion will involve replacing the existing floating dock with a 10' x 60' main floating dock and two (2) 4' x 18' floating finger docks at the end to form a Thead (all restrained by anchor piles), and installation of four (4) dolphin tie-off piles. In addition, the applicant seeks to authorize and maintain the existing boulder/cobble shoreline.

PROJECT NOTES

REFERENCE IS MADE TO THE FOLLOWING MAPS:

- A. "TOPOGRAPHIC SURVEY & HYDROGRAPHIC SURVEY, BOMBACI FAMILY LLC, GREAT MEADOW ROAD, ASSESSOR MAP 2, LOT 4, ESSEX, CONNECTICUT", CERTIFIED TO CLASS T-2 STANDARDS, DATED DECEMBER 30, 2019, SCALE: 1" = 30' AND CERTIFIED BY JAMES NAGLE, L.S., LIC. NO. 15195.
- B. "NFIP, FLOOD INSURANCE RATE MAP, MIDDLESEX, CONNECTICUT", MAP NUMBER 09007C0269G, REVISED AUGUST 28, 2008, PREPARED BY THE FEDERAL EMERGENCY MANAGEMENT AGENCY.
- 2. A SUBMERGED AQUATIC VEGETATION (SAV) SURVEY WAS PERFORMED BY RICHARD SNARSKI (PROFESSIONAL WETLAND SCIENTIST #1391) ON SEPTEMBER 20, 2019. MR. SNARSKI NOTED THAT THERE IS NO SAV WITHIN 100 FEET OF THE DOCK AND BULKHEAD.
- 3. BENCHMARK, TIDE LINES, UPLAND ELEVATIONS, AND SOUNDINGS ARE REFERENCED TO MEAN LOW WATER DATUM. A CONVERSION FACTOR OF +1.6' WAS USED TO CONVERT THE DATA FROM NAVD88 TO MLW DATUM. THE CJL (COASTAL JURISDICTION LINE) ELEVATION OF 4.4' MLW DATUM IS THE VALUE FOR ESSEX, CT AS ESTABLISHED BY THE CONNECTICUT DEPARTMENT OF ENERGY & ENVIRONMENTAL PROTECTION.

#### GENERAL NOTES

- 2. THESE DRAWINGS WERE PREPARED FROM RECORDED RESEARCH, FIELD OBSERVATIONS, DRAWINGS NOTED HEREON, AND OTHER SOURCES.
- 3. THESE DRAWINGS ARE FOR PLANNING AND PERMITTING PURPOSES ONLY AND NOT INTENDED FOR STRUCTURAL DESIGN, BID DOCUMENTS, OR CONSTRUCTION.
- 4. THE FEMA FLOOD LINES ARE DIGITIZED FROM A REFERENCE MAP NOTED HEREON, SHOWN TO SATISFY PERMIT REQUIREMENTS, AND NOT INTENDED FOR INSURANCE OR ELEVATION CERTIFICATE PURPOSES. BASE FLOOD ELEVATIONS ARE IN NAVD88.
- 5. SITE MAY BE SUBJECT TO AND/OR TOGETHER WITH CERTAIN LITTORAL, RIPARIAN, OR OTHER RIGHTS AS PER THE RECORD MAY APPEAR. ANY UNDERGROUND AND/OR UNDERWATER UTILITY, STRUCTURE, AND FACILITY LOCATIONS DEPICTED AND/OR NOTED HEREON MAY HAVE BEEN COMPILED, IN PART, FROM RECORD MAPPING SUPPLIED BY THE RESPECTIVE UTILITY COMPANIES OR GOVERNMENTAL AGENCIES, FROM PAROLE TESTIMONY AND FROM OTHER SOURCES. THESE LOCATIONS MUST BE CONSIDERED AS APPROXIMATE IN NATURE. ADDITIONALLY, OTHER SUCH FEATURES MAY EXIST ON THE SITE, THE LOCATIONS OF WHICH ARE UNKNOWN TO COASTLINE CONSULTING & DEVELOPMENT, LLC. THE SIZE, LOCATION AND EXISTENCE OF ALL SUCH FEATURES MUST BE FIELD DETERMINED AND VERIFIED BY THE APPROPRIATE AUTHORITIES PRIOR TO ANY CONSTRUCTION. CALL BEFORE YOU DIG: 1-800-922-4455.