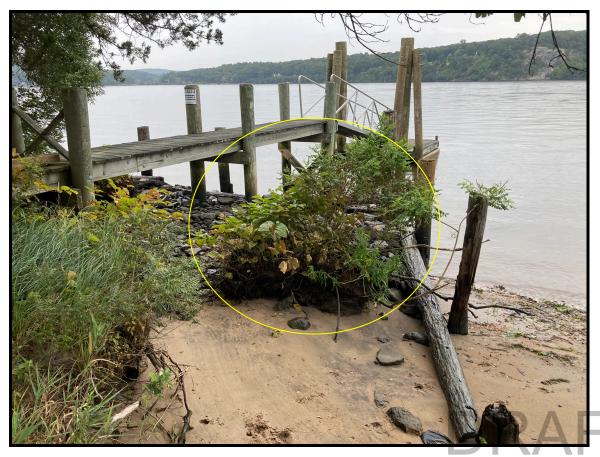

View of shoreline and structures looking upriver.

View of eroding shoreline near boat launch area and access drive.

View of dislodged vegetation from eroding shoreline near boat launch area.

View of eroding shoreline and dislodged vegetation near boat launch area.

View of eroding shoreline near boat launch area and access drive.