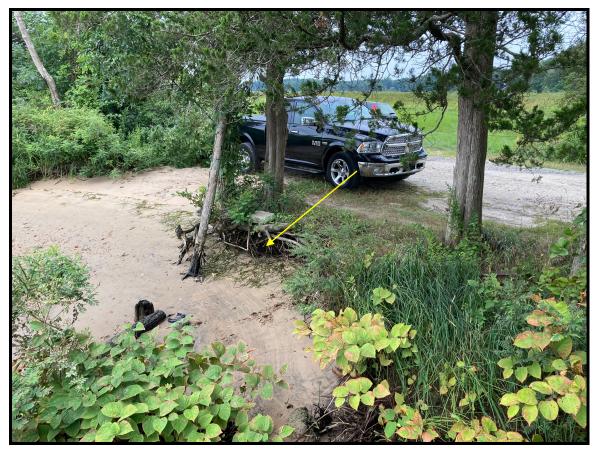

View of shoreline and structures looking upriver.

View of eroding shoreline near boat launch area and access drive.

View of dislodged vegetation from eroding shoreline near boat launch area.

View of eroding shoreline and dislodged vegetation near boat launch area.

View of eroding shoreline near boat launch area and access drive.