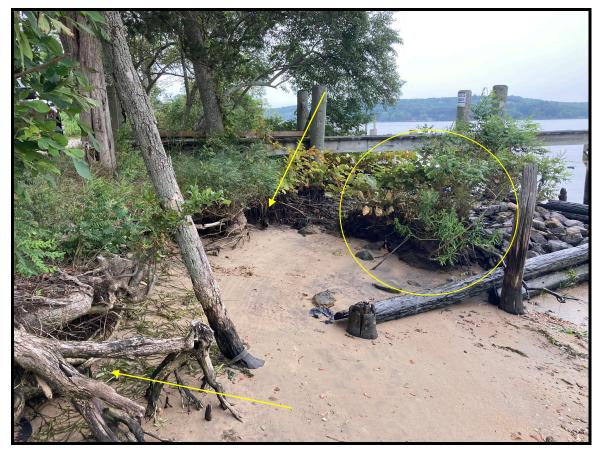

View of shoreline and structures looking upriver.

View of eroding shoreline near boat launch area and access drive.

View of dislodged vegetation from eroding shoreline near boat launch area.

View of eroding shoreline and dislodged vegetation near boat launch area.

View of eroding shoreline near boat launch area and access drive.