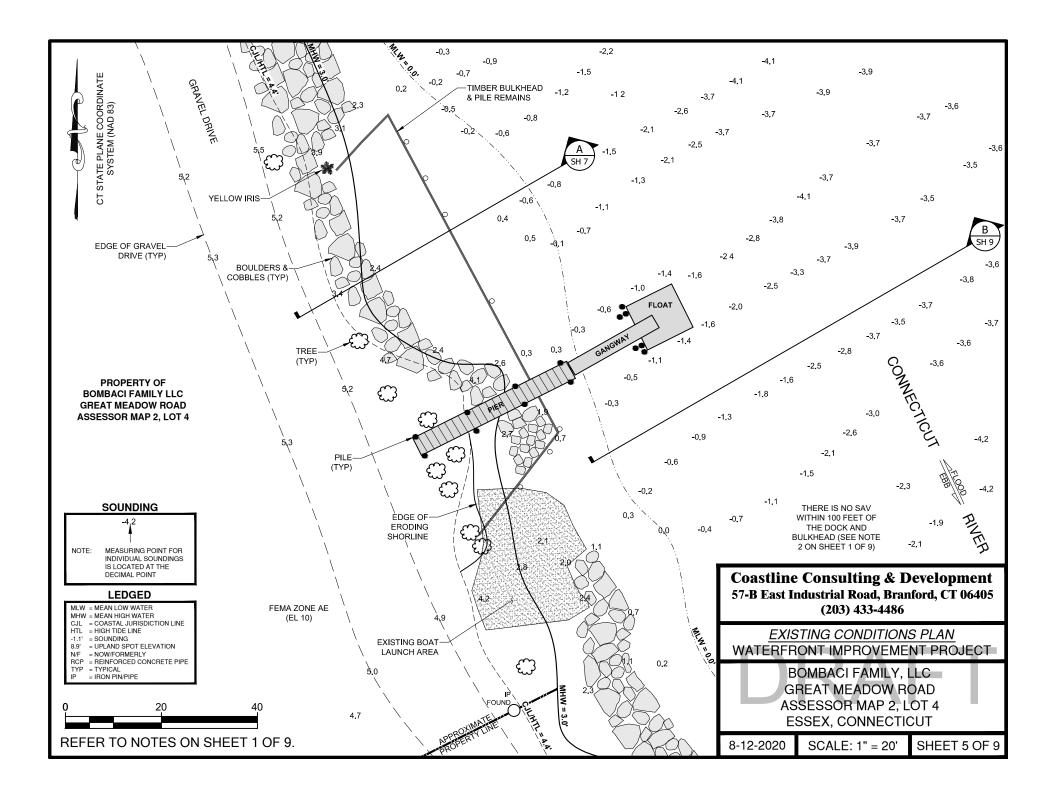

### Part I: To be completed by APPLICANT

| 1. | Applicant/Registrant Information                                                                                                                                                       |                                                                   |                        |  |  |  |
|----|----------------------------------------------------------------------------------------------------------------------------------------------------------------------------------------|-------------------------------------------------------------------|------------------------|--|--|--|
|    | Name: <u>Edward Bombaci</u>                                                                                                                                                            |                                                                   |                        |  |  |  |
|    | Mailing Address: <u>PO Box 220</u>                                                                                                                                                     |                                                                   |                        |  |  |  |
|    | City/Town: <u>Hadlyme</u>                                                                                                                                                              | State: <u>CT</u>                                                  | Zip Code: <u>06439</u> |  |  |  |
|    | Business Phone:                                                                                                                                                                        | Ext.:                                                             |                        |  |  |  |
|    | Contact Person: Edward Bombaci                                                                                                                                                         | Title: <u>Owner</u>                                               |                        |  |  |  |
|    | Business Phone: <u>860-575-0109</u>                                                                                                                                                    | Ext.:                                                             |                        |  |  |  |
|    | E-mail: <u>bombaciconst@aol.com</u>                                                                                                                                                    |                                                                   |                        |  |  |  |
| 2. | Engineer/Surveyor/Agent Information (list as applied                                                                                                                                   | cable)                                                            |                        |  |  |  |
|    | Name: Coastline Consulting & Development, LLC                                                                                                                                          | Title: <u>Project N</u>                                           | <u>Manager</u>         |  |  |  |
|    | Mailing Address: <u>57-B East Industrial Road</u>                                                                                                                                      |                                                                   |                        |  |  |  |
|    | City/Town: <u>Branford</u>                                                                                                                                                             | State: <u>CT</u>                                                  | Zip Code: <u>06405</u> |  |  |  |
|    | Business Phone: <u>203-433-4486</u>                                                                                                                                                    | Ext.:                                                             |                        |  |  |  |
|    | Contact Person: David Provencher                                                                                                                                                       | Title: <u>Project N</u>                                           | <u>Manager</u>         |  |  |  |
|    | Business Phone: <u>203-433-4486</u>                                                                                                                                                    | Ext.:                                                             |                        |  |  |  |
|    | E-mail: <u>david@coastlineconsulting-ct.com</u>                                                                                                                                        |                                                                   |                        |  |  |  |
|    | Service Provided: Consulting                                                                                                                                                           |                                                                   |                        |  |  |  |
| 3. | Site Location:                                                                                                                                                                         |                                                                   |                        |  |  |  |
|    | Name of Site : Bombaci Family, LLC                                                                                                                                                     |                                                                   |                        |  |  |  |
|    | Street Address: Great Meadow Road                                                                                                                                                      |                                                                   |                        |  |  |  |
|    | City/Town: <u>Essex</u>                                                                                                                                                                | State: <u>CT</u>                                                  | Zip Code: <u>06426</u> |  |  |  |
|    | Tax Assessor's Reference: Map <u>2</u>                                                                                                                                                 | Block                                                             | Lot <u>4</u>           |  |  |  |
|    | Name of Waterbody: <u>Connecticut River</u>                                                                                                                                            |                                                                   |                        |  |  |  |
| 4. | ⊠ Confirm location map and site plans are attach                                                                                                                                       | ed.                                                               |                        |  |  |  |
|    | Date of plans: <u>8/12/20</u>                                                                                                                                                          |                                                                   |                        |  |  |  |
| 5. | Provide or attach a brief, but thorough description                                                                                                                                    | ovide or attach a brief, but thorough description of the project. |                        |  |  |  |
|    | Bombaci Family, LLC proposes to construct an elevated platform and expand an existing dock to                                                                                          |                                                                   |                        |  |  |  |
|    | support a marine construction business and shad fishing at their Essex property on the Connecticut River. The elevated platform will measure approximately 31' x 78' (2,154 SF) with a |                                                                   |                        |  |  |  |

deck elevation of 7.0' MLW. The dock expansion will involve replacing the existing floating dock with a 10' x 60' main floating dock and two (2) 4' x 18' floating finger docks at the end to form a Thead (all restrained by anchor piles), and installation of four (4) dolphin tie-off piles. In addition, the applicant seeks to authorize and maintain the existing boulder/cobble shoreline.

PROJECT NOTES

REFERENCE IS MADE TO THE FOLLOWING MAPS:

- A. "TOPOGRAPHIC SURVEY & HYDROGRAPHIC SURVEY, BOMBACI FAMILY LLC, GREAT MEADOW ROAD, ASSESSOR MAP 2, LOT 4, ESSEX, CONNECTICUT", CERTIFIED TO CLASS T-2 STANDARDS, DATED DECEMBER 30, 2019, SCALE: 1" = 30' AND CERTIFIED BY JAMES NAGLE, L.S., LIC. NO. 15195.
- B. "NFIP, FLOOD INSURANCE RATE MAP, MIDDLESEX, CONNECTICUT", MAP NUMBER 09007C0269G, REVISED AUGUST 28, 2008, PREPARED BY THE FEDERAL EMERGENCY MANAGEMENT AGENCY.
- 2. A SUBMERGED AQUATIC VEGETATION (SAV) SURVEY WAS PERFORMED BY RICHARD SNARSKI (PROFESSIONAL WETLAND SCIENTIST #1391) ON SEPTEMBER 20, 2019. MR. SNARSKI NOTED THAT THERE IS NO SAV WITHIN 100 FEET OF THE DOCK AND BULKHEAD.
- 3. BENCHMARK, TIDE LINES, UPLAND ELEVATIONS, AND SOUNDINGS ARE REFERENCED TO MEAN LOW WATER DATUM. A CONVERSION FACTOR OF +1.6' WAS USED TO CONVERT THE DATA FROM NAVD88 TO MLW DATUM. THE CJL (COASTAL JURISDICTION LINE) ELEVATION OF 4.4' MLW DATUM IS THE VALUE FOR ESSEX, CT AS ESTABLISHED BY THE CONNECTICUT DEPARTMENT OF ENERGY & ENVIRONMENTAL PROTECTION.

#### GENERAL NOTES

- 2. THESE DRAWINGS WERE PREPARED FROM RECORDED RESEARCH, FIELD OBSERVATIONS, DRAWINGS NOTED HEREON, AND OTHER SOURCES.
- 3. THESE DRAWINGS ARE FOR PLANNING AND PERMITTING PURPOSES ONLY AND NOT INTENDED FOR STRUCTURAL DESIGN, BID DOCUMENTS, OR CONSTRUCTION.
- 4. THE FEMA FLOOD LINES ARE DIGITIZED FROM A REFERENCE MAP NOTED HEREON, SHOWN TO SATISFY PERMIT REQUIREMENTS, AND NOT INTENDED FOR INSURANCE OR ELEVATION CERTIFICATE PURPOSES. BASE FLOOD ELEVATIONS ARE IN NAVD88.
- 5. SITE MAY BE SUBJECT TO AND/OR TOGETHER WITH CERTAIN LITTORAL, RIPARIAN, OR OTHER RIGHTS AS PER THE RECORD MAY APPEAR. ANY UNDERGROUND AND/OR UNDERWATER UTILITY, STRUCTURE, AND FACILITY LOCATIONS DEPICTED AND/OR NOTED HEREON MAY HAVE BEEN COMPILED, IN PART, FROM RECORD MAPPING SUPPLIED BY THE RESPECTIVE UTILITY COMPANIES OR GOVERNMENTAL AGENCIES, FROM PAROLE TESTIMONY AND FROM OTHER SOURCES. THESE LOCATIONS MUST BE CONSIDERED AS APPROXIMATE IN NATURE. ADDITIONALLY, OTHER SUCH FEATURES MAY EXIST ON THE SITE, THE LOCATIONS OF WHICH ARE UNKNOWN TO COASTLINE CONSULTING & DEVELOPMENT, LLC. THE SIZE, LOCATION AND EXISTENCE OF ALL SUCH FEATURES MUST BE FIELD DETERMINED AND VERIFIED BY THE APPROPRIATE AUTHORITIES PRIOR TO ANY CONSTRUCTION. CALL BEFORE YOU DIG: 1-800-922-4455.