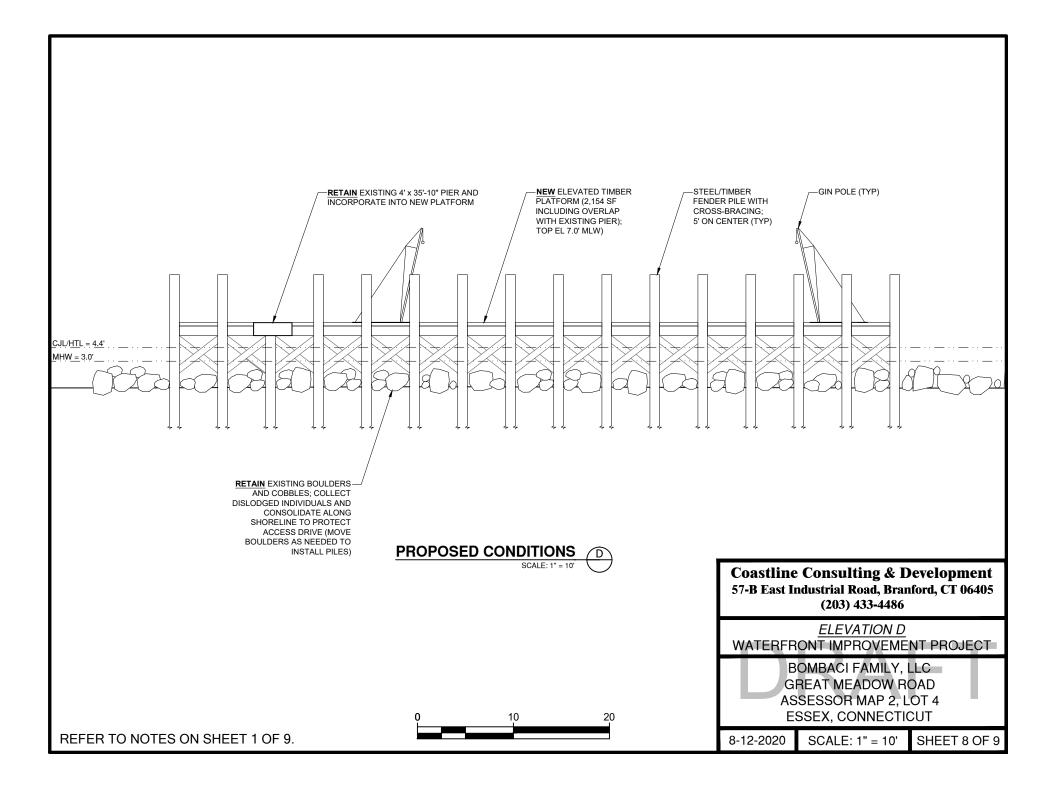

### Part I: To be completed by APPLICANT

| 1. | Applicant/Registrant Information                                                                                                                                                       |                                                                   |                        |  |  |  |
|----|----------------------------------------------------------------------------------------------------------------------------------------------------------------------------------------|-------------------------------------------------------------------|------------------------|--|--|--|
|    | Name: <u>Edward Bombaci</u>                                                                                                                                                            |                                                                   |                        |  |  |  |
|    | Mailing Address: <u>PO Box 220</u>                                                                                                                                                     |                                                                   |                        |  |  |  |
|    | City/Town: <u>Hadlyme</u>                                                                                                                                                              | State: <u>CT</u>                                                  | Zip Code: <u>06439</u> |  |  |  |
|    | Business Phone:                                                                                                                                                                        | Ext.:                                                             |                        |  |  |  |
|    | Contact Person: Edward Bombaci                                                                                                                                                         | Title: <u>Owner</u>                                               |                        |  |  |  |
|    | Business Phone: <u>860-575-0109</u>                                                                                                                                                    | Ext.:                                                             |                        |  |  |  |
|    | E-mail: <u>bombaciconst@aol.com</u>                                                                                                                                                    |                                                                   |                        |  |  |  |
| 2. | Engineer/Surveyor/Agent Information (list as applied                                                                                                                                   | cable)                                                            |                        |  |  |  |
|    | Name: Coastline Consulting & Development, LLC                                                                                                                                          | Title: <u>Project N</u>                                           | <u>Manager</u>         |  |  |  |
|    | Mailing Address: <u>57-B East Industrial Road</u>                                                                                                                                      |                                                                   |                        |  |  |  |
|    | City/Town: <u>Branford</u>                                                                                                                                                             | State: <u>CT</u>                                                  | Zip Code: <u>06405</u> |  |  |  |
|    | Business Phone: <u>203-433-4486</u>                                                                                                                                                    | Ext.:                                                             |                        |  |  |  |
|    | Contact Person: David Provencher                                                                                                                                                       | Title: <u>Project N</u>                                           | <u>Manager</u>         |  |  |  |
|    | Business Phone: <u>203-433-4486</u>                                                                                                                                                    | Ext.:                                                             |                        |  |  |  |
|    | E-mail: <u>david@coastlineconsulting-ct.com</u>                                                                                                                                        |                                                                   |                        |  |  |  |
|    | Service Provided: Consulting                                                                                                                                                           |                                                                   |                        |  |  |  |
| 3. | Site Location:                                                                                                                                                                         |                                                                   |                        |  |  |  |
|    | Name of Site : Bombaci Family, LLC                                                                                                                                                     |                                                                   |                        |  |  |  |
|    | Street Address: Great Meadow Road                                                                                                                                                      |                                                                   |                        |  |  |  |
|    | City/Town: <u>Essex</u>                                                                                                                                                                | State: <u>CT</u>                                                  | Zip Code: <u>06426</u> |  |  |  |
|    | Tax Assessor's Reference: Map <u>2</u>                                                                                                                                                 | Block                                                             | Lot <u>4</u>           |  |  |  |
|    | Name of Waterbody: <u>Connecticut River</u>                                                                                                                                            |                                                                   |                        |  |  |  |
| 4. | ⊠ Confirm location map and site plans are attach                                                                                                                                       | ed.                                                               |                        |  |  |  |
|    | Date of plans: <u>8/12/20</u>                                                                                                                                                          |                                                                   |                        |  |  |  |
| 5. | Provide or attach a brief, but thorough description                                                                                                                                    | ovide or attach a brief, but thorough description of the project. |                        |  |  |  |
|    | Bombaci Family, LLC proposes to construct an elevated platform and expand an existing dock to                                                                                          |                                                                   |                        |  |  |  |
|    | support a marine construction business and shad fishing at their Essex property on the Connecticut River. The elevated platform will measure approximately 31' x 78' (2,154 SF) with a |                                                                   |                        |  |  |  |

deck elevation of 7.0' MLW. The dock expansion will involve replacing the existing floating dock with a 10' x 60' main floating dock and two (2) 4' x 18' floating finger docks at the end to form a Thead (all restrained by anchor piles), and installation of four (4) dolphin tie-off piles. In addition, the applicant seeks to authorize and maintain the existing boulder/cobble shoreline.

### WATERFRONT IMPROVEMENT PROJECT

#### BOMBACI FAMILY, LLC ESSEX, CONNECTICUT

|           | DRAWING LIST                    |               |               |       |  |
|-----------|---------------------------------|---------------|---------------|-------|--|
| SHEET NO. | SHEET TITLE                     | ORIGINAL DATE | REVISION DATE | NOTES |  |
| 1 OF 9    | TITLE SHEET                     | 8-12-2020     |               |       |  |
| 2 OF 9    | USGS TOPOGRAPHIC QUADRANGLE MAP | 8-12-2020     |               |       |  |
| 3 OF 9    | TAX ASSESSOR'S MAP              | 8-12-2020     |               |       |  |
| 4 OF 9    | EXISTING CONDITIONS INDEX MAP   | 8-12-2020     |               |       |  |
| 5 OF 9    | EXISTING CONDITIONS PLAN        | 8-12-2020     |               |       |  |
| 6 OF 9    | PROPOSED CONDITIONS PLAN        | 8-12-2020     |               |       |  |
| 7 OF 9    | CROSS-SECTIONS A & C            | 8-12-2020     |               |       |  |
| 8 OF 9    | ELEVATION D                     | 8-12-2020     |               |       |  |
| 9 OF 9    | ELEVATIONS B & E                | 8-12-2020     |               |       |  |