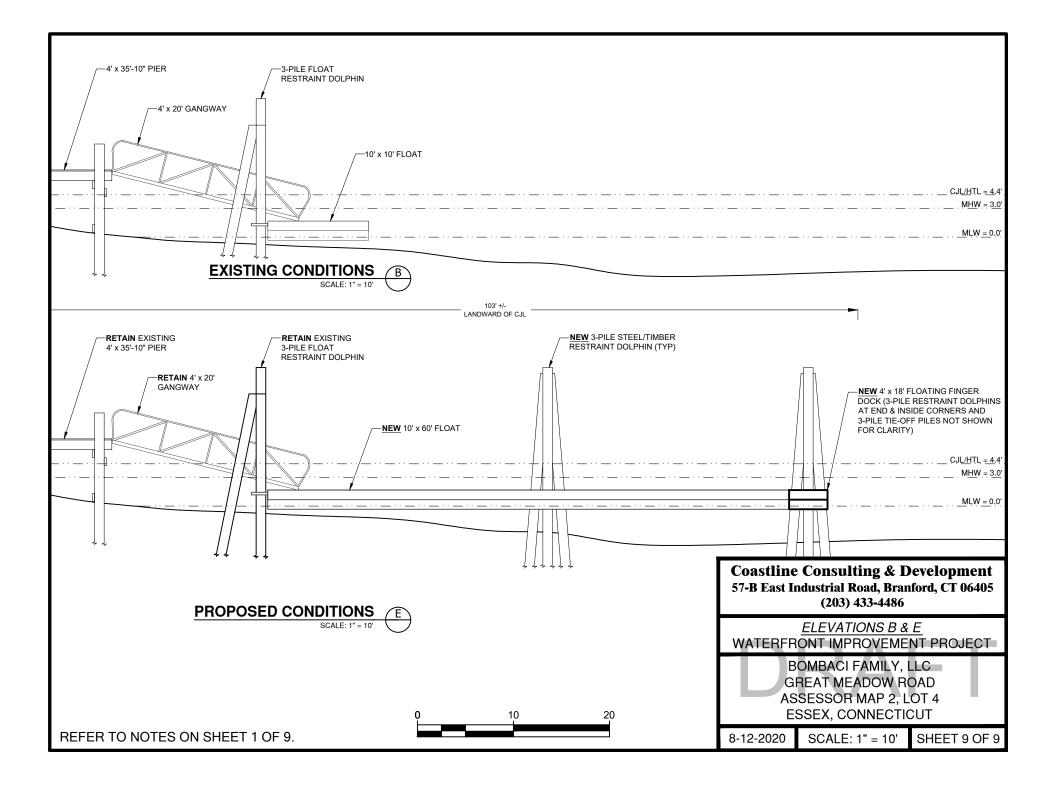

### Part I: To be completed by APPLICANT

| 1. | Applicant/Registrant Information                                                                                                                                                       |                                                                   |                        |  |  |  |
|----|----------------------------------------------------------------------------------------------------------------------------------------------------------------------------------------|-------------------------------------------------------------------|------------------------|--|--|--|
|    | Name: <u>Edward Bombaci</u>                                                                                                                                                            |                                                                   |                        |  |  |  |
|    | Mailing Address: <u>PO Box 220</u>                                                                                                                                                     |                                                                   |                        |  |  |  |
|    | City/Town: <u>Hadlyme</u>                                                                                                                                                              | State: <u>CT</u>                                                  | Zip Code: <u>06439</u> |  |  |  |
|    | Business Phone:                                                                                                                                                                        | Ext.:                                                             |                        |  |  |  |
|    | Contact Person: Edward Bombaci                                                                                                                                                         | Title: <u>Owner</u>                                               |                        |  |  |  |
|    | Business Phone: <u>860-575-0109</u>                                                                                                                                                    | Ext.:                                                             |                        |  |  |  |
|    | E-mail: <u>bombaciconst@aol.com</u>                                                                                                                                                    |                                                                   |                        |  |  |  |
| 2. | Engineer/Surveyor/Agent Information (list as applied                                                                                                                                   | cable)                                                            |                        |  |  |  |
|    | Name: Coastline Consulting & Development, LLC                                                                                                                                          | Title: <u>Project N</u>                                           | <u>Manager</u>         |  |  |  |
|    | Mailing Address: <u>57-B East Industrial Road</u>                                                                                                                                      |                                                                   |                        |  |  |  |
|    | City/Town: <u>Branford</u>                                                                                                                                                             | State: <u>CT</u>                                                  | Zip Code: <u>06405</u> |  |  |  |
|    | Business Phone: <u>203-433-4486</u>                                                                                                                                                    | Ext.:                                                             |                        |  |  |  |
|    | Contact Person: David Provencher                                                                                                                                                       | Title: <u>Project N</u>                                           | <u>Manager</u>         |  |  |  |
|    | Business Phone: <u>203-433-4486</u>                                                                                                                                                    | Ext.:                                                             |                        |  |  |  |
|    | E-mail: <u>david@coastlineconsulting-ct.com</u>                                                                                                                                        |                                                                   |                        |  |  |  |
|    | Service Provided: Consulting                                                                                                                                                           |                                                                   |                        |  |  |  |
| 3. | Site Location:                                                                                                                                                                         |                                                                   |                        |  |  |  |
|    | Name of Site : Bombaci Family, LLC                                                                                                                                                     |                                                                   |                        |  |  |  |
|    | Street Address: Great Meadow Road                                                                                                                                                      |                                                                   |                        |  |  |  |
|    | City/Town: <u>Essex</u>                                                                                                                                                                | State: <u>CT</u>                                                  | Zip Code: <u>06426</u> |  |  |  |
|    | Tax Assessor's Reference: Map <u>2</u>                                                                                                                                                 | Block                                                             | Lot <u>4</u>           |  |  |  |
|    | Name of Waterbody: <u>Connecticut River</u>                                                                                                                                            |                                                                   |                        |  |  |  |
| 4. | ⊠ Confirm location map and site plans are attach                                                                                                                                       | ed.                                                               |                        |  |  |  |
|    | Date of plans: <u>8/12/20</u>                                                                                                                                                          |                                                                   |                        |  |  |  |
| 5. | Provide or attach a brief, but thorough description                                                                                                                                    | ovide or attach a brief, but thorough description of the project. |                        |  |  |  |
|    | Bombaci Family, LLC proposes to construct an elevated platform and expand an existing dock to                                                                                          |                                                                   |                        |  |  |  |
|    | support a marine construction business and shad fishing at their Essex property on the Connecticut River. The elevated platform will measure approximately 31' x 78' (2,154 SF) with a |                                                                   |                        |  |  |  |

deck elevation of 7.0' MLW. The dock expansion will involve replacing the existing floating dock with a 10' x 60' main floating dock and two (2) 4' x 18' floating finger docks at the end to form a Thead (all restrained by anchor piles), and installation of four (4) dolphin tie-off piles. In addition, the applicant seeks to authorize and maintain the existing boulder/cobble shoreline.

#### BOMBACI FAMILY, LLC ESSEX, CONNECTICUT

|           | DRAWING LIST                    |               |               |       |  |
|-----------|---------------------------------|---------------|---------------|-------|--|
| SHEET NO. | SHEET TITLE                     | ORIGINAL DATE | REVISION DATE | NOTES |  |
| 1 OF 9    | TITLE SHEET                     | 8-12-2020     |               |       |  |
| 2 OF 9    | USGS TOPOGRAPHIC QUADRANGLE MAP | 8-12-2020     |               |       |  |
| 3 OF 9    | TAX ASSESSOR'S MAP              | 8-12-2020     |               |       |  |
| 4 OF 9    | EXISTING CONDITIONS INDEX MAP   | 8-12-2020     |               |       |  |
| 5 OF 9    | EXISTING CONDITIONS PLAN        | 8-12-2020     |               |       |  |
| 6 OF 9    | PROPOSED CONDITIONS PLAN        | 8-12-2020     |               |       |  |
| 7 OF 9    | CROSS-SECTIONS A & C            | 8-12-2020     |               |       |  |
| 8 OF 9    | ELEVATION D                     | 8-12-2020     |               |       |  |
| 9 OF 9    | ELEVATIONS B & E                | 8-12-2020     |               |       |  |