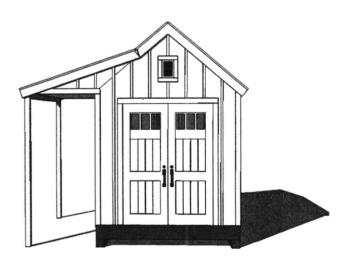

**PROJECT DESCRIPTION:** BUILD & INSTALL & X 12' SHOD 3/4" gravel placed on

| STREET ADDRESS OF PROPERTY 15 West HILLS Road                                                                                                                                                                  |
|----------------------------------------------------------------------------------------------------------------------------------------------------------------------------------------------------------------|
| ASSESSOR'S MAP 36 LOT 029 LOT SIZE . 49 DISTRICT RESIDE TIAL                                                                                                                                                   |
| APPLICANT Brooke Adomson PHONE 860. 938.0835                                                                                                                                                                   |
| APPLICANT'S AGENT (if any) PHONE                                                                                                                                                                               |
| ENGINEER.SURVEYOR/ARCHITECT PHONE                                                                                                                                                                              |
| Note:<br>1) TO BE ACCEPTED BY THE LAND USE OFFICE. THIS APPLICATION MUST BE<br>COMPLETED, SIGNED, AND SUBMITTED WITH THE REQUIRED FEE(S) AND MAP(S) PREPARED<br>IN ACCORDANCE WITH THE APPLICABLE REGULATIONS. |

Proposed 8' x 12' shed Color of roof shingles, siding and trim will match existing house. Placed on 3/4" gravel dtone bed.

Prepared By: Gould & Gillin, P.C. 205 Old Boston Post Road, PO Box 524 Old Saybrook, CT 06475