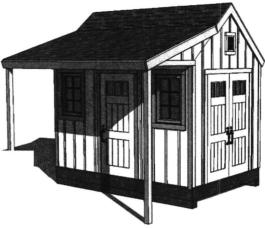

**PROJECT DESCRIPTION:** BUILD & INSTALL & X 12' SHOD 3/4" gravel placed on

| STREET ADDRESS OF PROPERTY 15 West HILLS Road                                                                                                                                                                  |
|----------------------------------------------------------------------------------------------------------------------------------------------------------------------------------------------------------------|
| ASSESSOR'S MAP 36 LOT 029 LOT SIZE . 49 DISTRICT RESIDE TIAL                                                                                                                                                   |
| APPLICANT Brooke Adomson PHONE 860. 938.0835                                                                                                                                                                   |
| APPLICANT'S AGENT (if any) PHONE                                                                                                                                                                               |
| ENGINEER.SURVEYOR/ARCHITECT PHONE                                                                                                                                                                              |
| Note:<br>1) TO BE ACCEPTED BY THE LAND USE OFFICE. THIS APPLICATION MUST BE<br>COMPLETED, SIGNED, AND SUBMITTED WITH THE REQUIRED FEE(S) AND MAP(S) PREPARED<br>IN ACCORDANCE WITH THE APPLICABLE REGULATIONS. |

Proposed 8' x 12' shed Color of roof shingles, siding and trim will match existing house. Placed on 3/4" gravel dtone bed.

Prepared By: Gould & Gillin, P.C. 205 Old Boston Post Road, PO Box 524 Old Saybrook, CT 06475