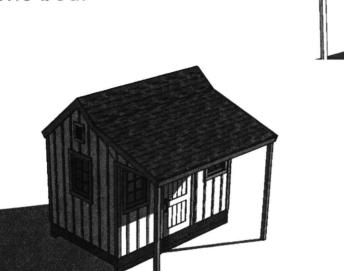

**PROJECT DESCRIPTION:** BUILD & INSTALL & X 12' SHOD 3/4" gravel placed on

| STREET ADDRESS OF PROPERTY 15 West HILLS Road                                                                                                                                                                  |
|----------------------------------------------------------------------------------------------------------------------------------------------------------------------------------------------------------------|
| ASSESSOR'S MAP 36 LOT 029 LOT SIZE . 49 DISTRICT RESIDE TIAL                                                                                                                                                   |
| APPLICANT Brooke Adomson PHONE 860. 938.0835                                                                                                                                                                   |
| APPLICANT'S AGENT (if any) PHONE                                                                                                                                                                               |
| ENGINEER.SURVEYOR/ARCHITECT PHONE                                                                                                                                                                              |
| Note:<br>1) TO BE ACCEPTED BY THE LAND USE OFFICE. THIS APPLICATION MUST BE<br>COMPLETED, SIGNED, AND SUBMITTED WITH THE REQUIRED FEE(S) AND MAP(S) PREPARED<br>IN ACCORDANCE WITH THE APPLICABLE REGULATIONS. |

Proposed 8' x 12' shed Color of roof shingles, siding and trim will match existing house. Placed on 3/4" gravel dtone bed.

Prepared By: Gould & Gillin, P.C. 205 Old Boston Post Road, PO Box 524 Old Saybrook, CT 06475