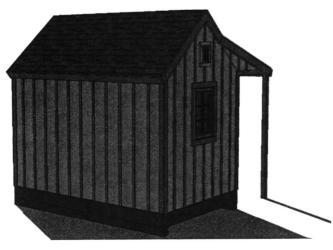

**PROJECT DESCRIPTION:** BUILD & INSTALL & X 12' SHOD 3/4" gravel placed on

| STREET ADDRESS OF PROPERTY 15 West HILLS Road                                                                                                                                                                  |
|----------------------------------------------------------------------------------------------------------------------------------------------------------------------------------------------------------------|
| ASSESSOR'S MAP 36 LOT 029 LOT SIZE . 49 DISTRICT RESIDE TIAL                                                                                                                                                   |
| APPLICANT Brooke Adomson PHONE 860. 938.0835                                                                                                                                                                   |
| APPLICANT'S AGENT (if any) PHONE                                                                                                                                                                               |
| ENGINEER.SURVEYOR/ARCHITECT PHONE                                                                                                                                                                              |
| Note:<br>1) TO BE ACCEPTED BY THE LAND USE OFFICE. THIS APPLICATION MUST BE<br>COMPLETED, SIGNED, AND SUBMITTED WITH THE REQUIRED FEE(S) AND MAP(S) PREPARED<br>IN ACCORDANCE WITH THE APPLICABLE REGULATIONS. |

Proposed 8' x 12' shed Color of roof shingles, siding and trim will match existing house. Placed on 3/4" gravel dtone bed.

Prepared By: Gould & Gillin, P.C. 205 Old Boston Post Road, PO Box 524 Old Saybrook, CT 06475