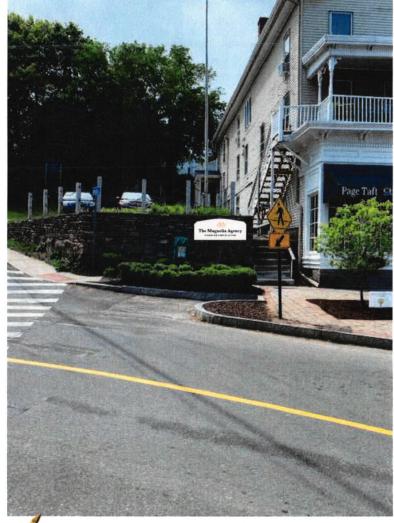

**PROJECT DESCRIPTION:** 

58" x 24" sign on retaining wall at 5 Essex Square

| STREET ADDRESS OF PROPERTY 5 E  | ssex Square                                                    |
|---------------------------------|----------------------------------------------------------------|
| ASSESSOR'S MAP 31 LOT 29        | LOT SIZE 0.) acres DISTRICT EV                                 |
| APPLICANT Rich Varrato - The Mg | enolia Agency<br>PHONE 203-507-6890 cell<br>860 581-8155 other |
|                                 | 860 581-8155 othe                                              |
| APPLICANT'S AGENT (if any)      |                                                                |
|                                 | PHONE                                                          |
| ENGINEER.SURVEYOR/ARCHITECT     |                                                                |
|                                 | PHONE                                                          |

# The Magnolia Agency Insurance | surety | captives

58.00"

24" x 58" x 1" deep, painted PVC sign. Available options for the logo and letters are V carved letters that are paint filled or adhesive vinyl letters. The sign is pin mounted to the stone wall.