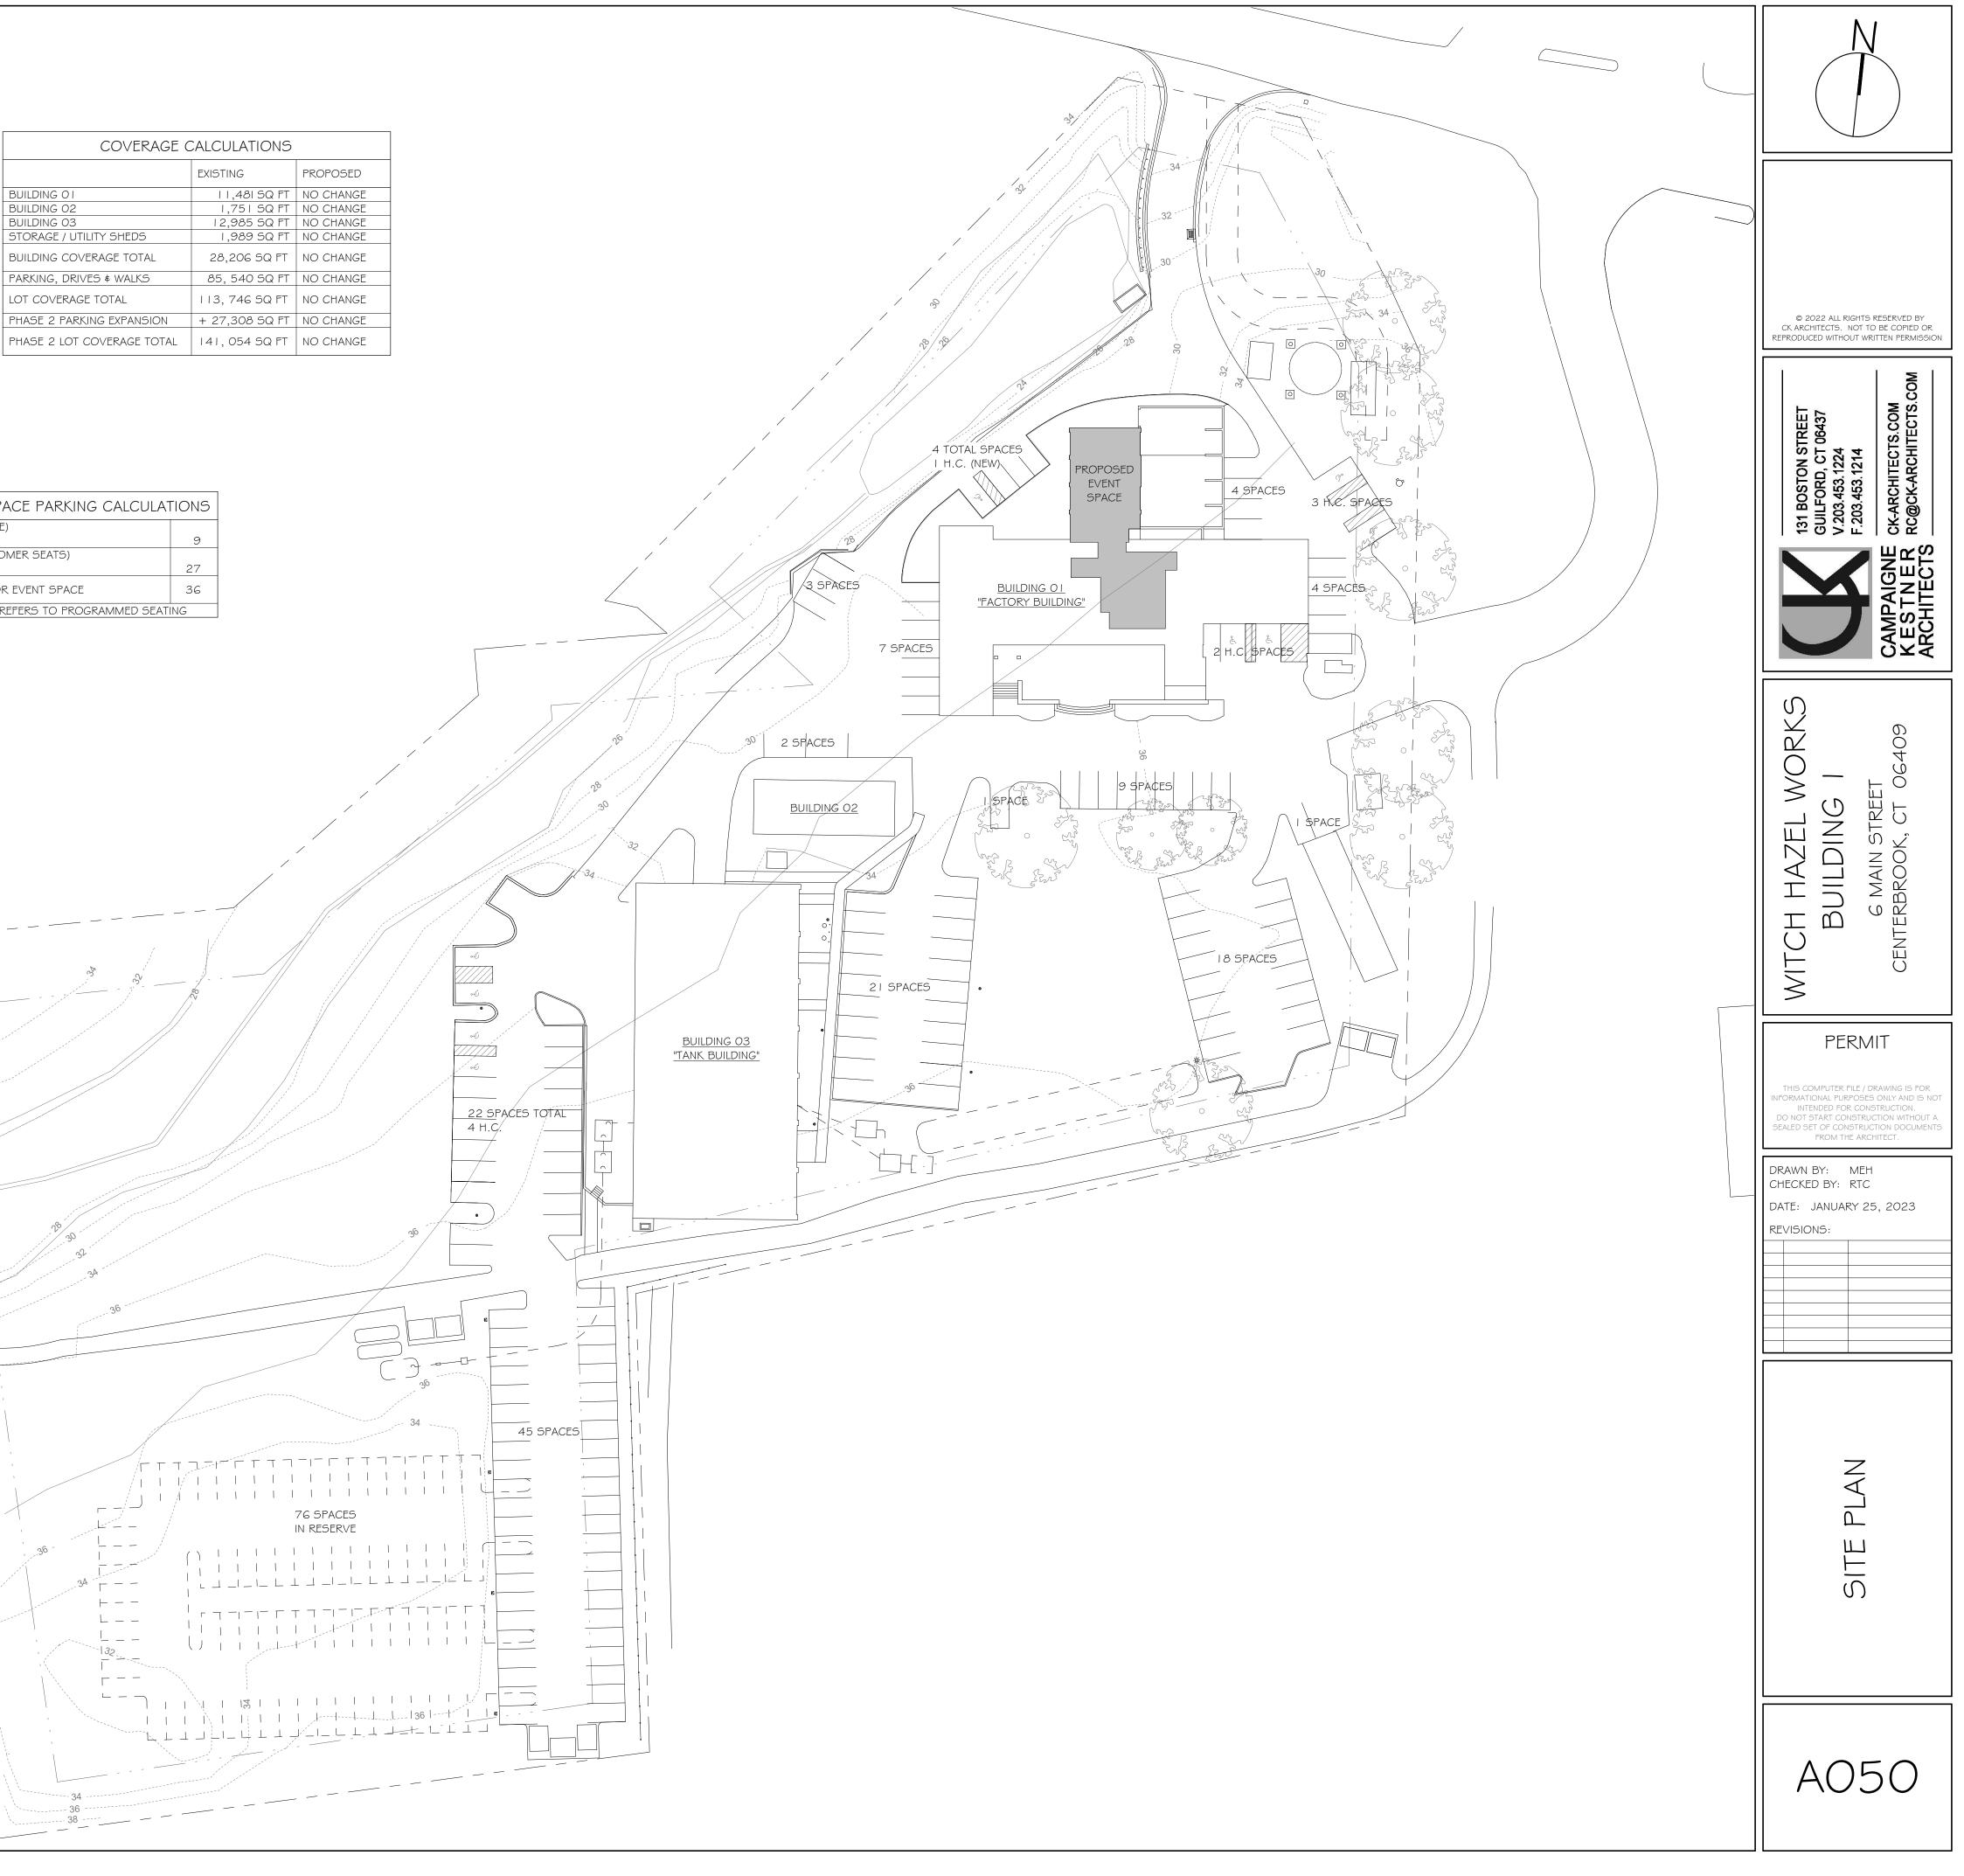

ZONING REVIEW

| ZONING REGULATIONS       |                            | TAX MAP NO. 33 TAX LOT NO. 28 |           |  |
|--------------------------|----------------------------|-------------------------------|-----------|--|
| OF THE TOWN OF ESSEX, CT |                            | ZONE: HG-1, FOMERLY CML       |           |  |
| STANDARDS                | REQUIRED / ALLOWED         | EXISTING                      | PROPOSED  |  |
| LOT AREA                 | 90,000 SQ FT               | 8.52 ACRES = 371,131.20 SQ FT | NO CHANGE |  |
| BUILDING COVERAGE        | 20% MAX = 74,226.24 SQ FT  | 28,206 SQ FT = 7.6%           | NO CHANGE |  |
| LOT COVERAGE             | 65% MAX = 241,235.28 SQ FT | 113,746 SQ FT = 30.6%         | NO CHANGE |  |
|                          |                            |                               |           |  |

| PARKING CALCULATIONS                  |            |          |                        |  |
|---------------------------------------|------------|----------|------------------------|--|
|                                       | USE        | REQUIRED | EXISTING /<br>PROPOSED |  |
| SILVER FERN HEALTHCARE                | OFFICE     | 8        |                        |  |
| CREHAN                                | OFFICE     | 8        |                        |  |
| HIGHCLERE                             | OFFICE     |          |                        |  |
| OSAGE                                 | OFFICE     | 8        |                        |  |
| HT PARTNERS                           | OFFICE     | 8        |                        |  |
| DEEP RIVER ROASTERS                   | RESTAURANT | 4        |                        |  |
| STATION 97 EVENTS LLC                 | RESTAURANT | 36       |                        |  |
| OPTIONA A GROUP LLC                   | OFFICE     | 31       |                        |  |
| OVERABOVE STORAGE                     | OFFICE     | 6        |                        |  |
| KRISTINA QUINONES                     | OFFICE     | 5        |                        |  |
| FAMAH SELLS                           | OFFICE     | 5        |                        |  |
| REED CPA                              | OFFCIE     | 8        |                        |  |
| RIVER VALLY ACUPUNCTURE               | OFFICE     | 8        |                        |  |
| SURFRIDGE EAST BREWERY                | RESTAURANT | 60       |                        |  |
| EXISTING SPACES                       |            |          | 146                    |  |
| PROPOSED SPACES IN RESERVE            |            |          | 76                     |  |
| (LESS SPACES LOST WITH RESERVE)       |            |          | -8                     |  |
| TOTAL SPACES                          |            | 206      | 214                    |  |
| EXISTING ADA SPACES                   |            |          | 9                      |  |
| NEW ADA SPACES                        |            |          | +                      |  |
| TOTAL ADA SPACES (per Table     06.2) |            | 7        | 10                     |  |

PROPOSED EVENT SPACE PARKING CALCULATIONS EMPLOYEES (1 PER EMPLOYEE) 9 STAFF = 9CUSTOMERS (1 PER 3 CUSTOMER SEATS) \*80 TABLE SEATS / 3 = 27TOTAL REQUIRED SPACES FOR EVENT SPACE \*NOTE: OCCUPANCY COUNT REFERS TO PROGRAMMED SEATING