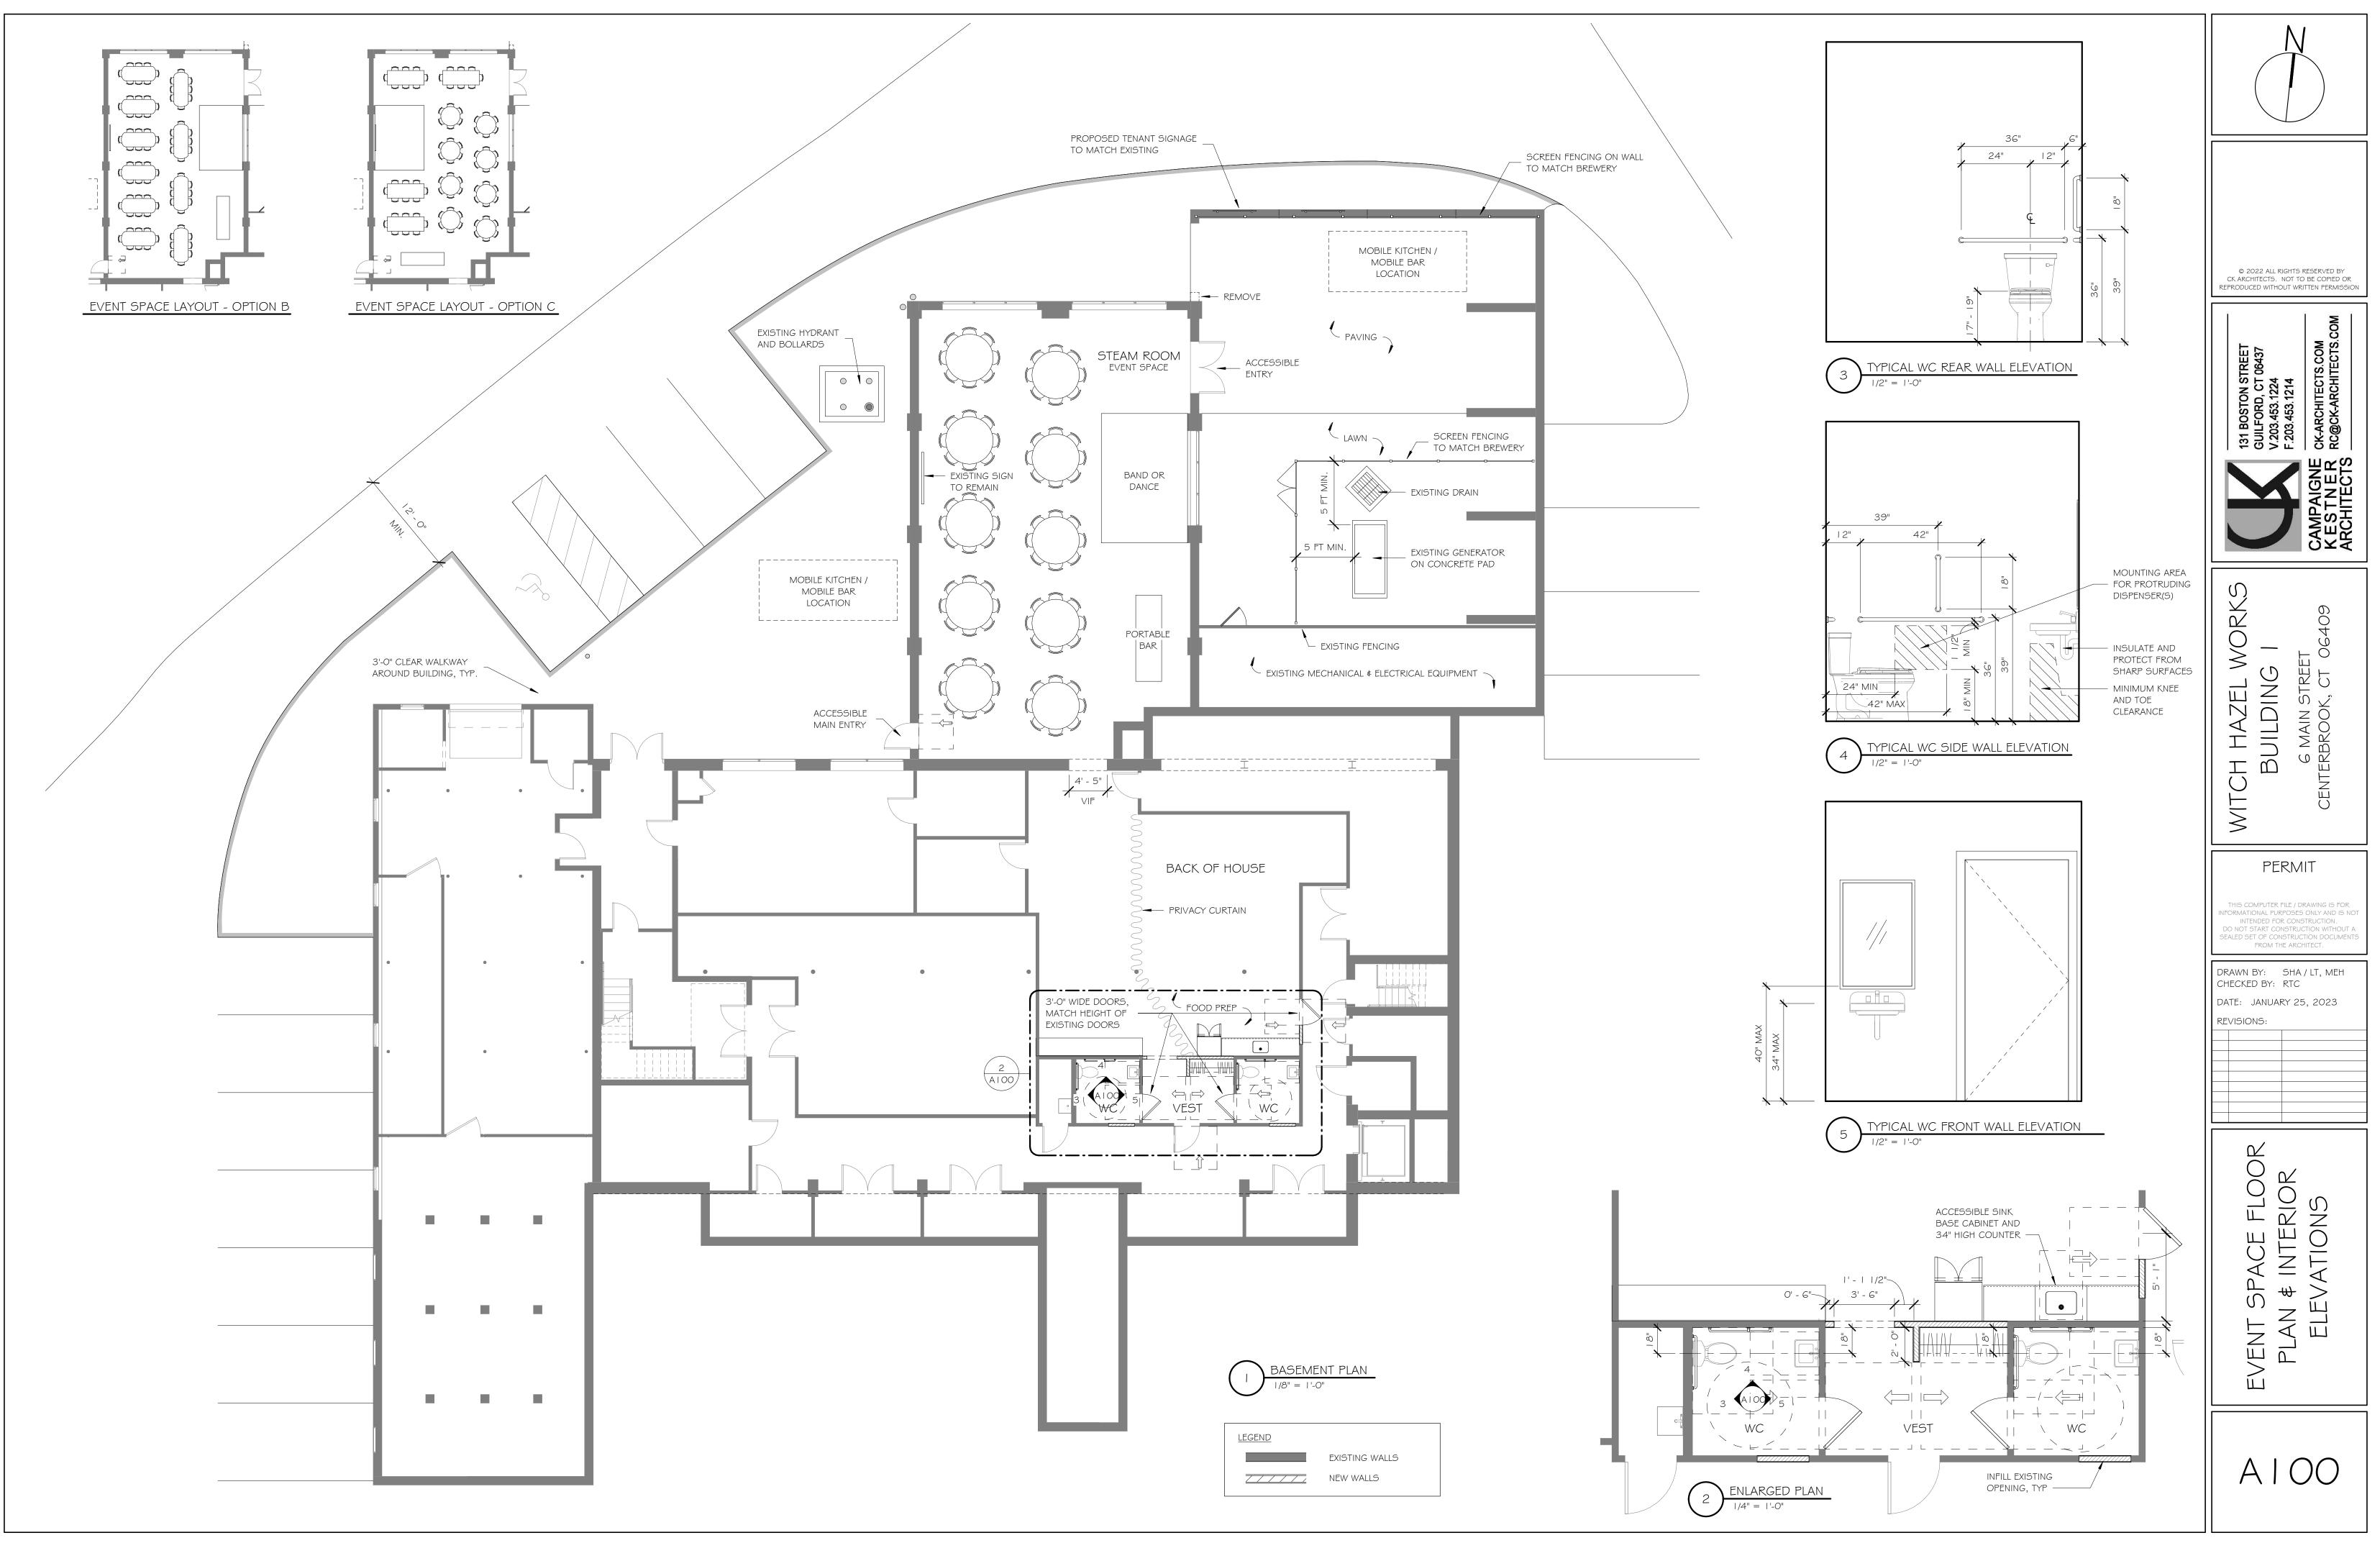

PROPOSED EVENT SPACE PARKING CALCULATIONS EMPLOYEES (1 PER EMPLOYEE) 9 STAFF = 9CUSTOMERS (1 PER 3 CUSTOMER SEATS) \*80 TABLE SEATS / 3 = 27TOTAL REQUIRED SPACES FOR EVENT SPACE \*NOTE: OCCUPANCY COUNT REFERS TO PROGRAMMED SEATING