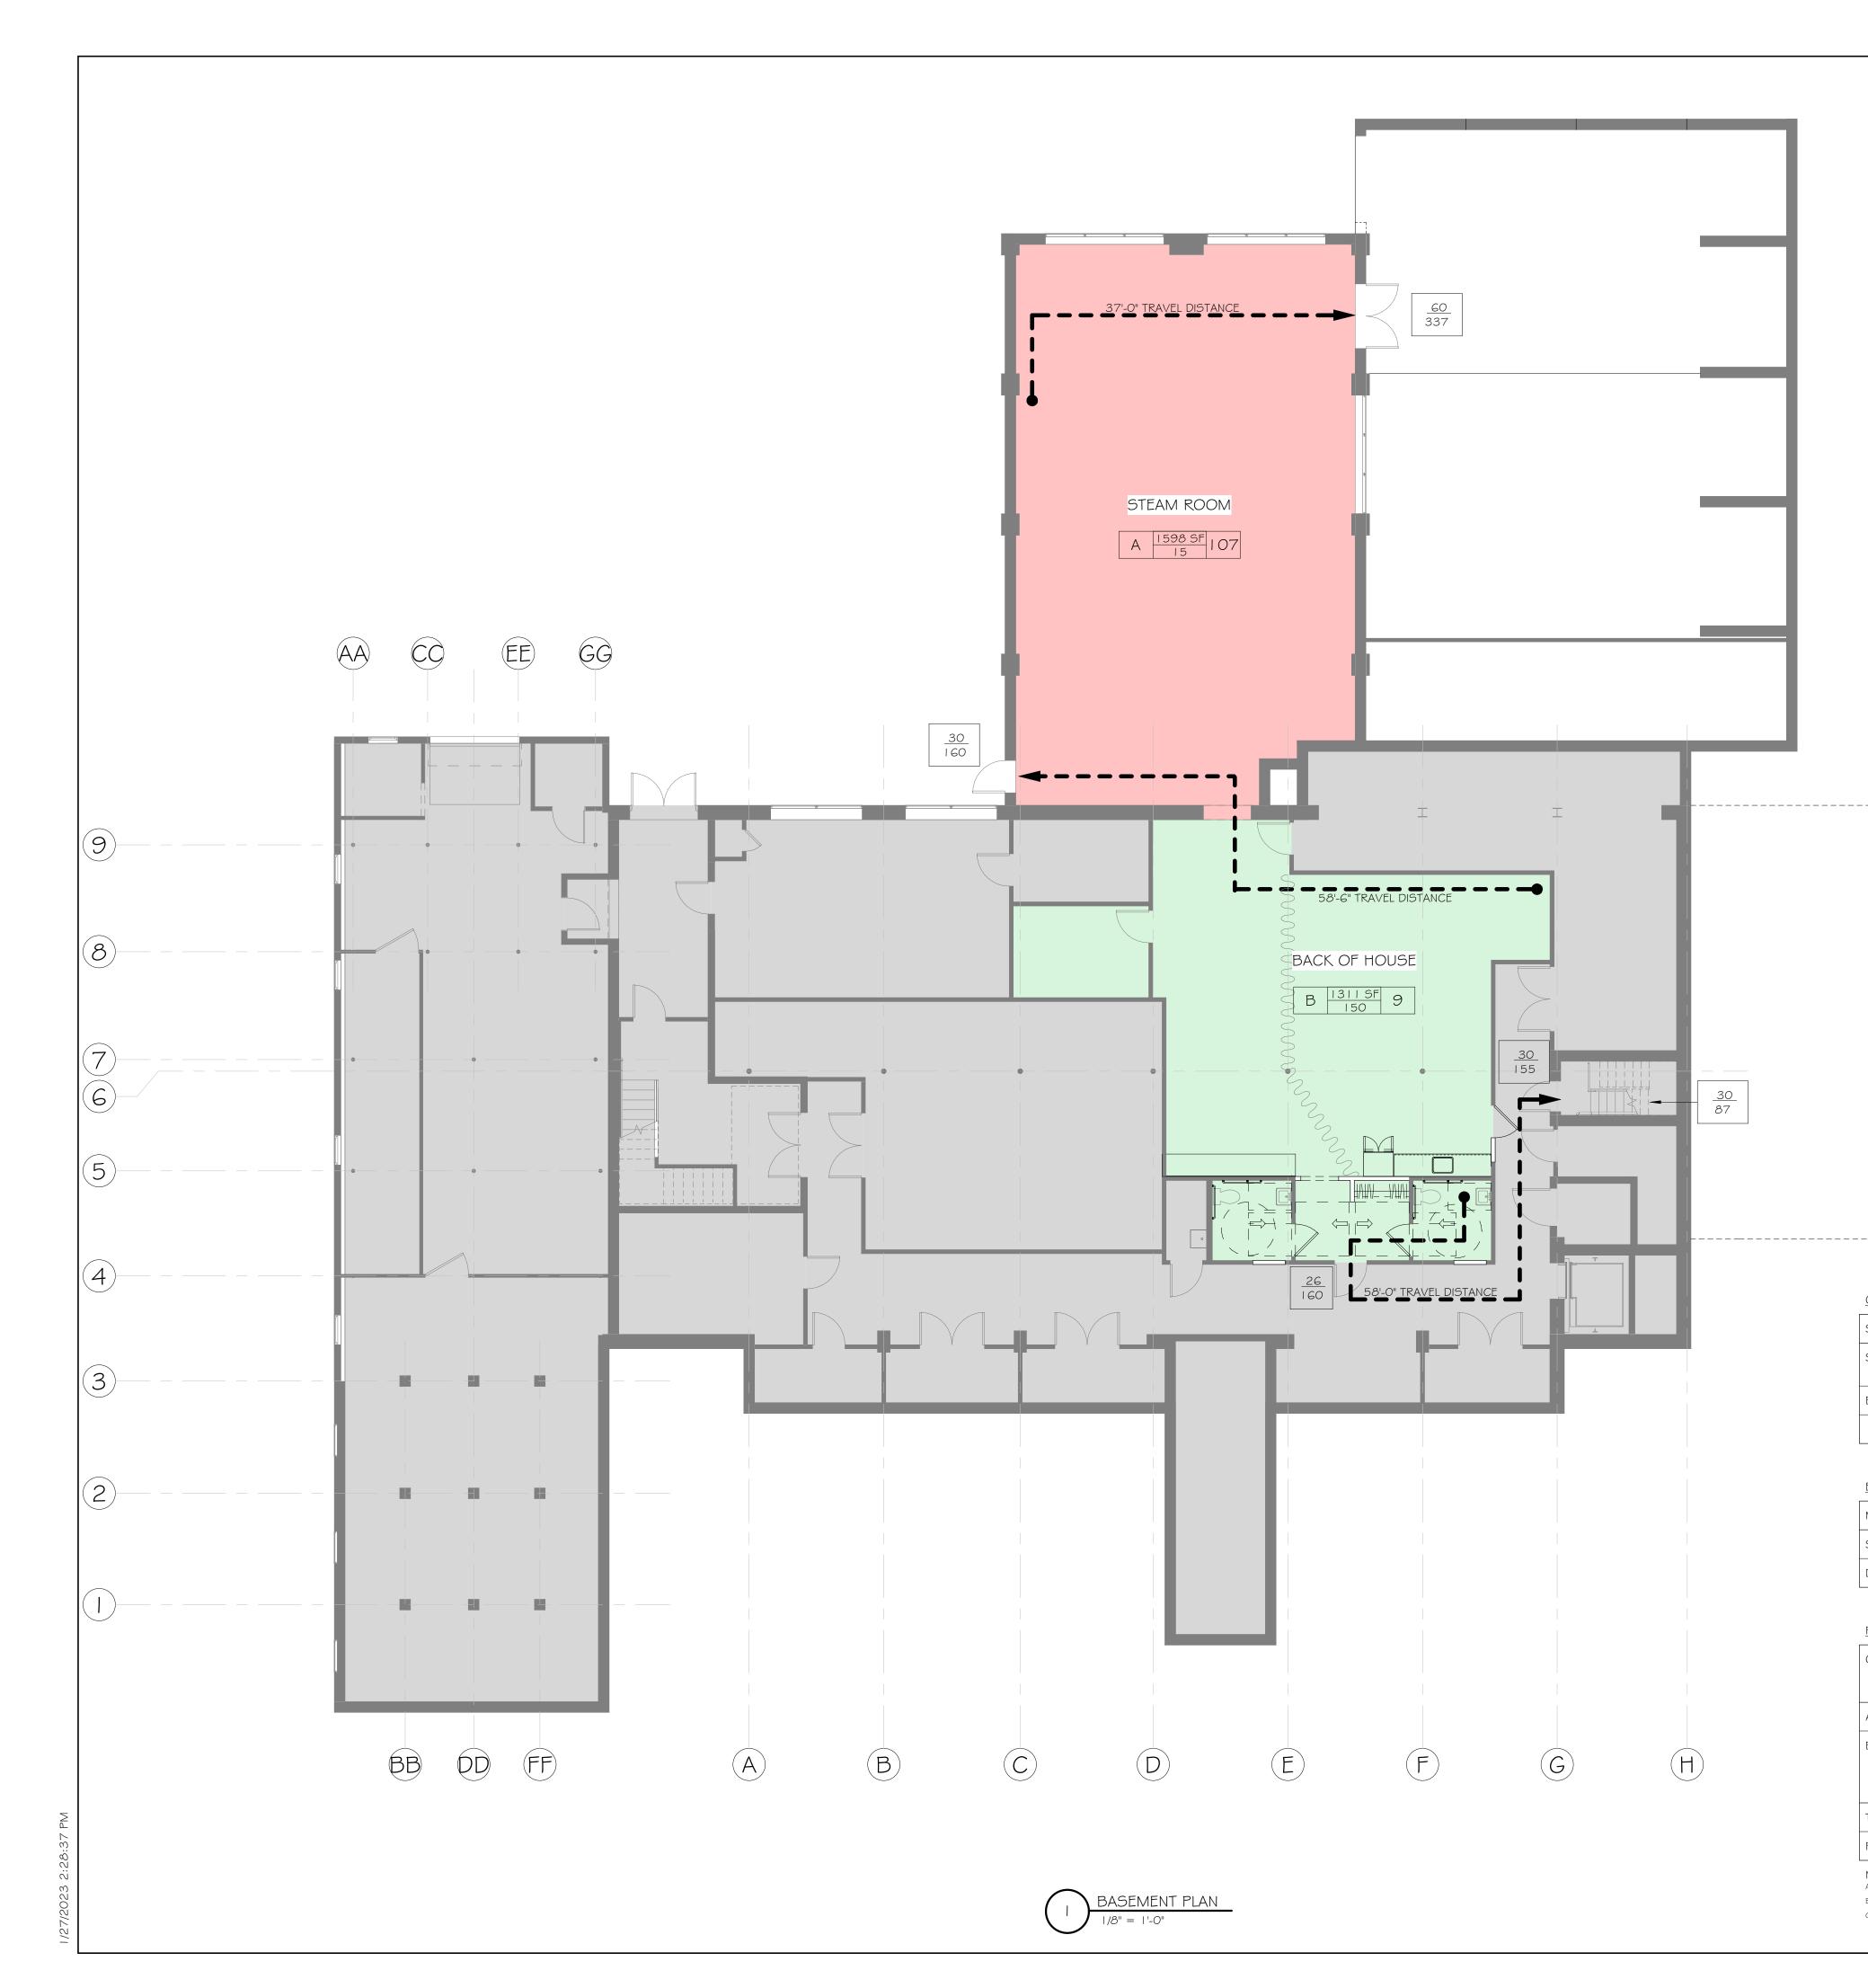

|                                                                                  |       |                        |                        |                |                                                                               | ]          |                                                                                                                                                                                                                                                                                                                                                                                                                                                                                                                                                                                                                                                                                                                                                                                                                                                                                                                                                                                                                                                                                                                      |
|----------------------------------------------------------------------------------|-------|------------------------|------------------------|----------------|-------------------------------------------------------------------------------|------------|----------------------------------------------------------------------------------------------------------------------------------------------------------------------------------------------------------------------------------------------------------------------------------------------------------------------------------------------------------------------------------------------------------------------------------------------------------------------------------------------------------------------------------------------------------------------------------------------------------------------------------------------------------------------------------------------------------------------------------------------------------------------------------------------------------------------------------------------------------------------------------------------------------------------------------------------------------------------------------------------------------------------------------------------------------------------------------------------------------------------|
|                                                                                  |       |                        |                        |                |                                                                               |            |                                                                                                                                                                                                                                                                                                                                                                                                                                                                                                                                                                                                                                                                                                                                                                                                                                                                                                                                                                                                                                                                                                                      |
|                                                                                  |       |                        |                        |                |                                                                               |            | © 2022 ALL RIGHTS RESERVED BY<br>CK ARCHITECTS. NOT TO BE COPIED OR<br>REPRODUCED WITHOUT WRITTEN PERMISSION                                                                                                                                                                                                                                                                                                                                                                                                                                                                                                                                                                                                                                                                                                                                                                                                                                                                                                                                                                                                         |
|                                                                                  |       |                        |                        |                |                                                                               |            | Image: Construct of the second strength131 BOSTON STREET131 BOSTON STREET131 BOSTON STREET131 BOSTON STREETGUILFORD, CT 06437131 BOSTON STREETCO3.453.1214131 BOSTON STREETV.203.453.1214131 BOSTON STREETCO3.453.1214131 BOSTON STREETCO3.453.1214131 BOSTON STREETCC3.453.1214131 BOSTON STREETCC3. |
|                                                                                  |       |                        | <u>LEGEND</u><br>      | EXIST          | OF TRAVEL<br>ING CONSTRUCTION, N.I.C.<br>JPANT LOAD SERVED                    |            | WITCH HAZEL WORKS<br>BUILDING I<br>6 MAIN STREET<br>CENTERBROOK, CT 06409                                                                                                                                                                                                                                                                                                                                                                                                                                                                                                                                                                                                                                                                                                                                                                                                                                                                                                                                                                                                                                            |
|                                                                                  |       |                        | AREA N<br>B 150 S<br>0 |                | SS COMPONENT CAPACITY<br>JPANT LOAD FACTOR<br>JPANT LOAD<br>JPANT LOAD FACTOR |            | PERMIT<br>THIS COMPUTER FILE / DRAWING IS FOR<br>INFORMATIONAL PURPOSES ONLY AND IS NOT<br>INTENDED FOR CONSTRUCTION.<br>DO NOT START CONSTRUCTION WITHOUT A<br>SEALED SET OF CONSTRUCTION DOCUMENTS<br>FROM THE ARCHITECT.                                                                                                                                                                                                                                                                                                                                                                                                                                                                                                                                                                                                                                                                                                                                                                                                                                                                                          |
|                                                                                  |       | <i>`</i>               |                        |                | TION OF SPACE                                                                 |            | DRAWN BY: SHA , MEH<br>CHECKED BY: RTC                                                                                                                                                                                                                                                                                                                                                                                                                                                                                                                                                                                                                                                                                                                                                                                                                                                                                                                                                                                                                                                                               |
| OCCUPANT LOAD                                                                    |       |                        |                        |                |                                                                               |            | DATE: JANUARY 25, 2023                                                                                                                                                                                                                                                                                                                                                                                                                                                                                                                                                                                                                                                                                                                                                                                                                                                                                                                                                                                                                                                                                               |
|                                                                                  |       | OCCUPANT LOAD FAC      |                        |                | PANT LOAD                                                                     | REVISIONS: |                                                                                                                                                                                                                                                                                                                                                                                                                                                                                                                                                                                                                                                                                                                                                                                                                                                                                                                                                                                                                                                                                                                      |
| STEAM ROOM   ASSEMBLY WITHOUT FIXED SEATS     UNCONCENTRATED (TABLES AND CHAIRS) |       | 15 NET 1,59            |                        | 598 SF 107     |                                                                               |            |                                                                                                                                                                                                                                                                                                                                                                                                                                                                                                                                                                                                                                                                                                                                                                                                                                                                                                                                                                                                                                                                                                                      |
| BACK OF HOUSE BUSINESS AREAS I 50 GROSS I ,311 SF 9   TOTAL 116                  |       |                        |                        |                |                                                                               |            |                                                                                                                                                                                                                                                                                                                                                                                                                                                                                                                                                                                                                                                                                                                                                                                                                                                                                                                                                                                                                                                                                                                      |
|                                                                                  |       |                        |                        | 10             |                                                                               |            |                                                                                                                                                                                                                                                                                                                                                                                                                                                                                                                                                                                                                                                                                                                                                                                                                                                                                                                                                                                                                                                                                                                      |
| EGRESS WIDTH                                                                     |       |                        |                        |                |                                                                               |            | 1                                                                                                                                                                                                                                                                                                                                                                                                                                                                                                                                                                                                                                                                                                                                                                                                                                                                                                                                                                                                                                                                                                                    |
| MEANS OF EGRESS COMP                                                             | ONENT |                        | UPANT LOAD SERVED      | WIDTH REQUIRED | WIDTH PROVIDED                                                                |            |                                                                                                                                                                                                                                                                                                                                                                                                                                                                                                                                                                                                                                                                                                                                                                                                                                                                                                                                                                                                                                                                                                                      |
| STAIRWAYS                                                                        |       | 0.3 INCH / OCCUPANT 30 |                        | 9"             | 28"                                                                           |            | I O                                                                                                                                                                                                                                                                                                                                                                                                                                                                                                                                                                                                                                                                                                                                                                                                                                                                                                                                                                                                                                                                                                                  |

657"

116

23.2"

| MEANS OF EGRESS COMPONENT    | WIDTH FACTOR        |  |  |
|------------------------------|---------------------|--|--|
| STAIRWAYS                    | 0.3 INCH / OCCUPANT |  |  |
| DOORS (AND OTHER COMPONENTS) | 0.2 INCH / OCCUPANT |  |  |

## PLUMBING FIXTURES

| PLUMBING FIXTURES |                                                                                |          |                                                                                |                             |
|-------------------|--------------------------------------------------------------------------------|----------|--------------------------------------------------------------------------------|-----------------------------|
| OCCUPANCY         | WATER CLOSETS                                                                  |          | LAVATORIES                                                                     | OTHER                       |
|                   | М                                                                              | F        |                                                                                |                             |
| A-2 (BANQUET)     | I PER 75                                                                       | I PER 75 | 1 PER 200                                                                      | I SERVICE SINK              |
| B (BUSINESS)      | I PER 25 FOR THE<br>FIRST 50 AND I PER<br>50 FOR THE REMAINDER<br>EXCEEDING 50 |          | I PER 40 FOR THE<br>FIRST 80 AND I PER<br>80 FOR THE REMAINDER<br>EXCEEDING 80 | O SERVICE SINK <sup>C</sup> |
| TOTAL REQUIRED    | 0.89                                                                           | 0.89     | 0.76                                                                           | J                           |
| PROVIDED          | I A                                                                            | A        | 2 <sup>в</sup>                                                                 | I                           |

NOTES I 07 <sup>A</sup> ONE FIXTURE PROVIDED AT BASEMENT LEVEL, TWO ADDITIONAL FIXTURES PER SEX PROVIDED AT LEVEL ABOVE <sup>B</sup> TWO FIXTURES PROVIDED AT BASEMENT LEVEL, FOUR ADDITIONAL FIXTURES PROVIDED AT LEVEL ABOVE <sup>C</sup> FOR BUSINESS CLASSIFICATIONS WITH AN OCCUPANT LOAD OF 15 OR FEWER, A SERVICE SINK SHALL NOT BE REQUIRED