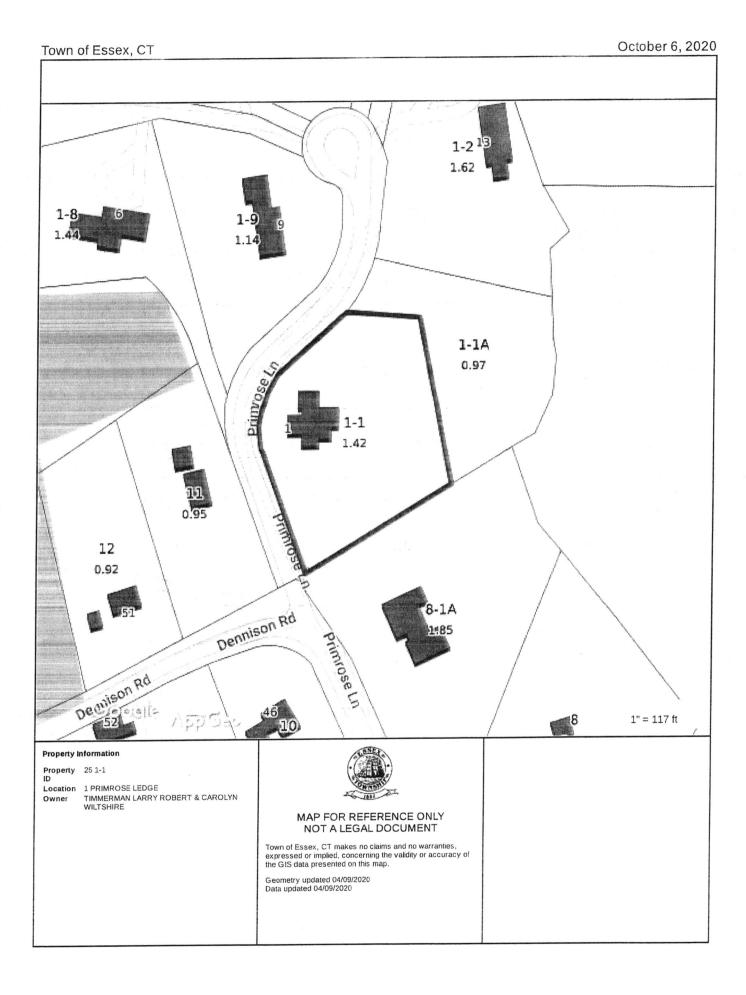

# Inland Wetlands and Watercourses Commission , Revised 8/2014 Fee: \$60 to Essex + \$60 to State = \$120

| Application # 20-11 Date r                                                                 | eceived by Office Fee \$120                                                             |
|--------------------------------------------------------------------------------------------|-----------------------------------------------------------------------------------------|
| Owner of Record Larry Robert Tim                                                           |                                                                                         |
| Home Address 1 Primrose Ledge, H                                                           | Essex, CT 06426                                                                         |
| Mailing Address: 1 Primrose Ledge, E                                                       | Cssex, CT 06426                                                                         |
|                                                                                            | Work:                                                                                   |
|                                                                                            |                                                                                         |
| Applicant's Name: Sarette Builders, LL                                                     | C                                                                                       |
| Home Address                                                                               |                                                                                         |
| Mailing Address: 123 Elm Street, Suite 16                                                  | 00, Old Saybrook, CT 06475                                                              |
| Phone: Home/Cell 860-395-9089                                                              | Work:                                                                                   |
|                                                                                            | nt is not the property owner Contractor                                                 |
| Applicant a interest in the land it the applican                                           |                                                                                         |
|                                                                                            |                                                                                         |
| Location of Property by Street & Village Add                                               | ress: 1 Primrose Ledge, Essex                                                           |
| State the names of all property owners ac                                                  |                                                                                         |
| State the hames of an property owners at                                                   |                                                                                         |
| Name of Adjacent Property Owner                                                            | Street Address (include Mailing Address if Different                                    |
| See Attached                                                                               |                                                                                         |
|                                                                                            |                                                                                         |
|                                                                                            | -                                                                                       |
|                                                                                            |                                                                                         |
| For large properties, please attach another                                                | er sheet if necessary.                                                                  |
|                                                                                            |                                                                                         |
| Check applicable activities occurring in or wit                                            | thin 100 feet of wetlands and/or watercourses:                                          |
| Construction of a structure(s) X                                                           | Discharge                                                                               |
| Other site development work X                                                              | Pond creation/dredging                                                                  |
| Deposition or removal of material                                                          | Tree removal                                                                            |
| Stream altering/channelization Subdivision/Resubdivision                                   | Dam maintenance                                                                         |
|                                                                                            | the transfer of the state of the transfer of                                            |
| Nature of Request: Explain in detail the exte material, and the equipment to be used to co | nt of any activity checked above, the type of molete project. (Use additional sheets if |
| necessary)                                                                                 |                                                                                         |
| Proposed to excavate for a crawl space a                                                   | and frost walls under the proposed addition                                             |
| (approximately 75 cv). Remove existing                                                     | shed and place 5 cy of broken stone as base                                             |
| for new shed. Conventional equipment                                                       | will be used including trucks, backhoes                                                 |
| and excavators.                                                                            |                                                                                         |
| Estimated time for completion: 3 mont                                                      | ths                                                                                     |

## Adjoiners 1 Primrose Ledge

| ID        | Site Address   | Owner Name                           | Owner Address     | City  | ST | Zip   |
|-----------|----------------|--------------------------------------|-------------------|-------|----|-------|
| 25-001-1A | PRIMROSE LEDGE | DOLE CHARLES M TRUSTEE               | 13 PRIMROSE LEDGE | ESSEX | CT | 06426 |
| 25-008-1A | 35 DENNISON RD | MINCHIN RENWICK J & LINDA S TRUSTEES | 35 DENNISON RD    | ESSEX | CT | 06426 |

1 PRIMROSE LEDGE ESSEX