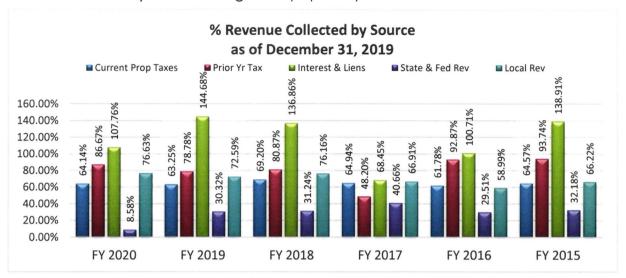

### **REVENUES**

Current property tax collections totaled \$1.781k for December 2019 which compares favorably to December 2018 which reported collections of \$1.323k. This brings the collection rate to 64.14% which also compares favorably with historical rates. Prior years' collections and interest & liens accounted for \$49.8k. Online tax payments (credit card and echecks) continue to grow in popularity.

As of December month-end, the YTD total tax collections were \$14,806,152 or 64.39% of the fiscal year total compared to 63.53% as of December 2018 and 69.43% as of December 2017. State revenue received in December consisted only of \$3.3k for Veterans Tax Relief funds. Local revenues totaled \$42.7k in December 2019 and consisted primarily of interest income (\$6.2k), Conveyance Tax (\$10.8k), Building Permits (\$7.6k) and Town Clerk fees (\$13.3k). This brings the local revenue collection rate to 76.6%, not bad for half way through the fiscal year. Total revenues collected finish December 2019 at 63.3% of budget versus 68.38% for December 2018 and 62.79% for December 2017 month end.