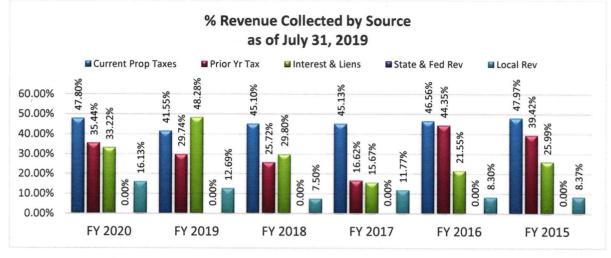

#### **REVENUES**

The current property tax deposits for July 2019 totaled \$10,895,821 which is a collection rate of 47.80%. Additional "on time" payments on August 1<sup>st</sup> and 2<sup>nd</sup> totaled \$1.4 million. As shown in the chart below, tax collections are starting off strong compared to prior years.

As of July month-end, the YTD total tax collections were \$12,030,592 or 47.68% of the fiscal year total. Credit card payments accounted for \$332,596 compared to \$225,709 for the same period the prior fiscal year. Interest and Liens were again robust due to strong prior year collections in July. Local revenues are also starting the year strong with a total of \$100.1k collected in July 2019 compared to \$74.9K in July 2018. Miscellaneous Receipts consist primarily of the equity distribution from CIRMA of \$11,731. Because it should be a recurring revenue source, we have added a new revenue line for local PILOT. These are the payments in lieu of taxes from Essex Housing and Essex Place. These totaled \$37k for fy 2019-2020. Total revenues collected came in at 45.72% of budget versus 39.75% for July 2018 and 43.2% for July 2017 month end.