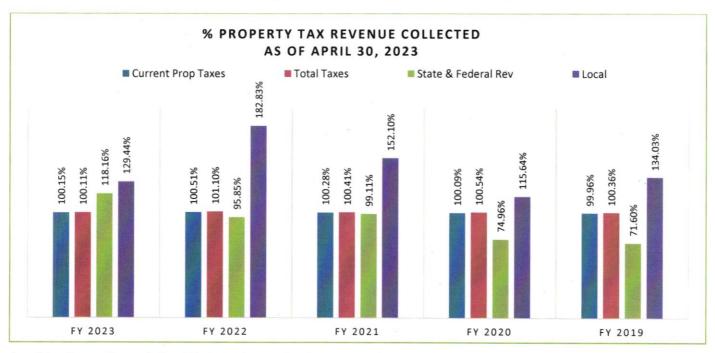

### **REVENUES**

As of the end of April, our revenue collection rates for all categories are comparable to the prior fiscal years. Current property tax collections for April came in at \$107,051 which is a strong number at this stage of the fiscal year. The collection rate is 100.15%. Interest and liens fees and prior year tax collections total \$16K for the month.

As of April month-end, the YTD total tax collections were \$24,769,986 million or 100.11% which is slightly below prior years. State and Federal revenue year-to-date totals compare favorably to prior years at 118.16% of budget. We received \$59,306 for Education Cost Sharing which brings State Education Grants \$30.7K above budget for the year. Total local revenue is at 129.44% of budget as it includes the following receipts in April: Essex Elementary Café Receivable (\$94.6K), Building Permit Fees (\$29.2K) and Conveyance Taxes (\$16.2K).

Total revenues collected came in at 100.22% of budget versus 101.77% for April 2022 and 100.30% for April 2021 month end. These totals reflect the budgeted deficit amount of \$230,123.

Our revenue forecast has been increased to \$282,176 at fiscal year-end based on the stronger revenue numbers.