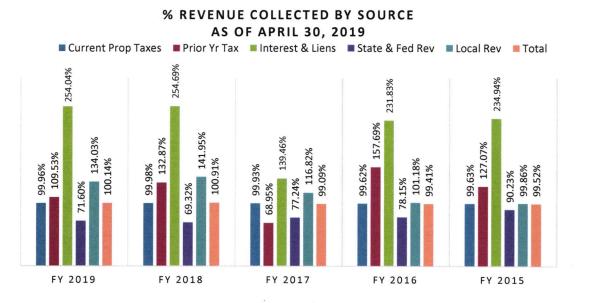

#### **REVENUES**

As of the end of April, our revenue collection rates for all categories are showing a strong resemblance to the prior fiscal year. Current property tax collections for April came in at \$91,842 which is a healthy number at this stage of the fiscal year. This brings the collection rate to 99.96% which compares well with prior years.

Interest and liens fees and prior year tax collections totaled \$30.3k for the month. The combined effect produced YTD total tax collections, as of April 2019 month end, of \$22,990,738 or 100.36% compared to 100.53% for April 2018 and 99.81% for April 2017. Revenue from State sources totaled \$174.7k as we received our final ECS payment and Town Aid Road payment for the fiscal year. So, we finally see our State revenue collection rate take a bump up to 71.60%. We have prepared our LoCIP authorization request and anticipate receiving these funds before the end of the year. Total local revenue advanced to 134.03% of our fiscal year budget as of the end of April. This compares to 141.95% as of April 2018 and 116.82% as of April 2017. Local revenue for the month consisted primarily of interest income, conveyance tax, Town Clerk fees and miscellaneous revenue. Total revenue collected for the current year has now reached 100.14% of budget. Based on the strong tax collections and local revenue we have bumped the forecasted fiscal year end revenue surplus to \$352.8k.