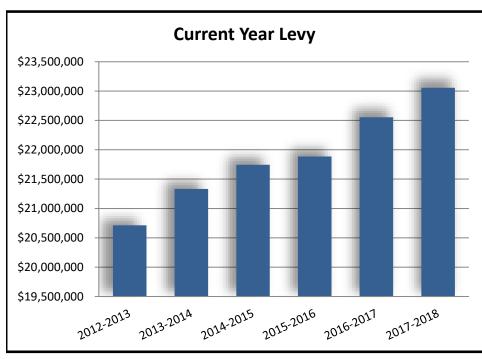

personal property, and motor vehicle taxes. The office operates under the authority of the Connecticut General Statutes. For fiscal year 2018-2019 property tax bills totaling \$23,052,675 were issued. The 2017-2018 collection rate was 99.0%.