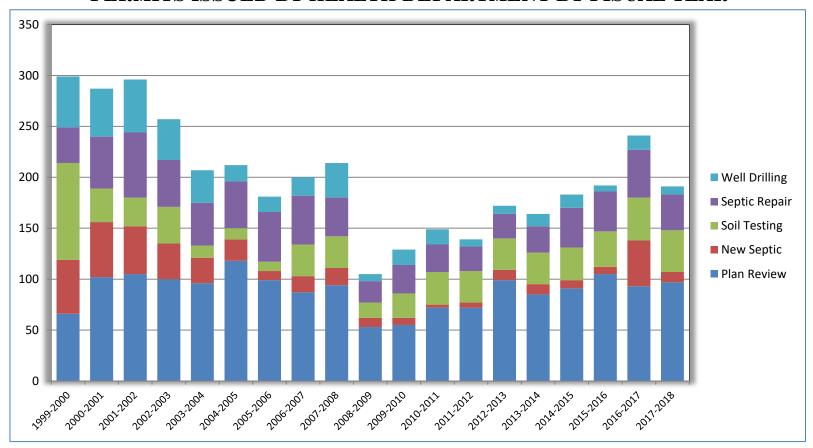

or all plans which influence a property's on-site septic system or drinking water well.

The number of permits issued for new septic systems is strongly correlated with new construction activities in Town. In recent years, the number of permits issued for septic system repair appears to be more associated with real estate transactions (i.e. home sales) or with renovations to existing homes (i.e. home addition project or converting an existing attic/basement/garage to a habitable space) rather than with actual septic system failures.

The number of well drilling permits issued does not correlate with new contstruction activities because many parcels in Town are served by Public Water Supply rather than a private drinking water well.

#### PERMITS ISSUED BY HEALTH DEPARTMENT BY FISCAL YEAR



**Town of Essex**MIRA (FKA - CRRA) TONNAGE REPORTS FOR ESSEX TRANSFER STATION
MSW HAULING

|            | 2      | SCAL YEA<br>2018/2019<br>(\$72/ton) |              | FISCAL YEAR<br>2017/2018<br>(\$68/ton) |                 | FISCAL YEAR<br>2016/2017<br>(\$64/ton) |               |                 | FISCAL YEAR<br>2015/2016<br>(\$62/ton) |               |                 |              |
|------------|--------|-------------------------------------|--------------|----------------------------------------|-----------------|----------------------------------------|---------------|-----------------|----------------------------------------|---------------|-----------------|--------------|
|            | TONS   | # OF<br>TICKETS                     | AVG.<br>TONS | TONS