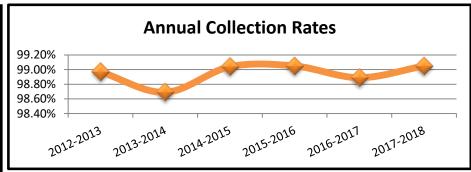

personal property, and motor vehicle taxes. The office operates under the authority of the Connecticut General Statutes. For fiscal year 2018-2019 property tax bills totaling \$23,052,675 were issued. The 2017-2018 collection rate was 99.0%.