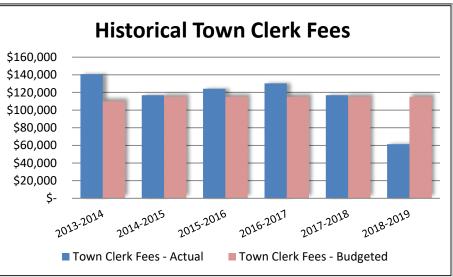

## Town Clerk

The office of the Town Clerk is the principal location for the repository of municipal documents. It is charged with recording deeds and other documents related to land transactions. Marriage and sports licenses and birth and death certificates are issued by the Town Clerk's office. The Town Clerk is also one of the primary elected officials. The Town Clerk is involved in the conduct of municipal referenda and political party primaries. Many of the activities and duties of the office are governed by State law. The Town Clerk's office is the location where minutes of all municipal boards and commissions are kept. The Town Clerk has responsibility for keeping many other public records.