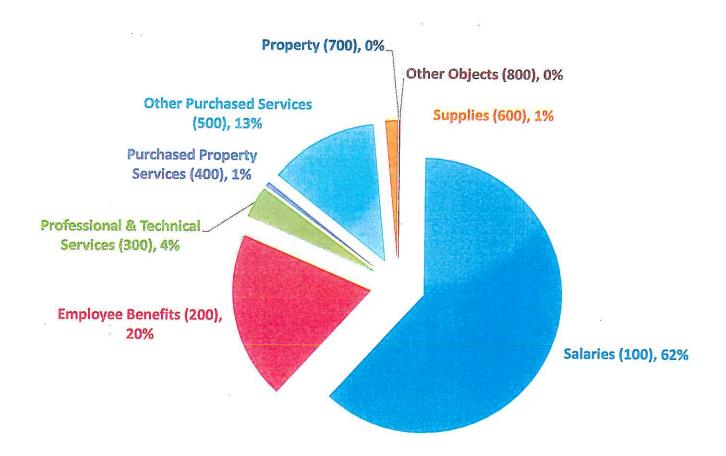

up>\*</sup> School data used for projections for 20/21-22/23



### 2019-2020 School Year Budget Request

### Regional School District 4 (7-12) Enrollment History

### Regional School District 4

Enrollment and Projections (Grades 7-12)
2012/13 through 2022/23
(enrollment based upon SDE October 4 as your SDE)

(enrollment based upon SDE October 1 census PSIS report)



<sup>\*</sup>Numbers do not include Out of District Students

<sup>\*</sup>Pete Prowda projections used for years 12/13 through 18/19

<sup>\*</sup> Principal's projections used for year 19/20

<sup>\*</sup> School data used for projections for 20/21-22/23

Regional Schor istrict 4
Chester – Deep River – Lasex – Region 4
Proposed Budget for School Year 2019-2020
SUPERVISION DISTRICT

### 2019-2020 PROPOSED BUDGET BY OBJECT





## Regional Schoo' Trict 4 Chester – Deep River - Lex – Region 4 Proposed Budget for School Year 2019-2020 SUPERVISION DISTRICT

**BUDGET SUMMARY** 

| BUDGET SUMMARY EXPENDITURES BY OBJECT   | 2016-17<br>Approved<br>Budget | 2016-17<br>Actual<br>Expenses | 2017-18<br>Approved<br>Budget | 2017-18<br>Actual<br>Expenses | 2018-19<br>Approved<br>Budget | 2018-19<br>Year-End<br>Projections | 2019-2020<br>Requested | Object Description                                                                                                                                             |
|-----------------------------------------|-------------------------------|-------------------------------|-------------------------------|-------------------------------|-------------------------------|----------------