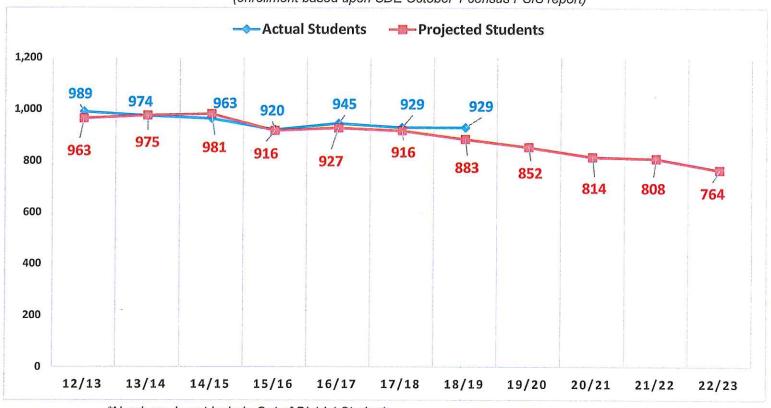

hrough 2022/23
(enrollment based upon SDE October 1 census PSIS report)



\*Numbers do not include Out of District Students



#### 2019-2020 School Year Budget Request

#### Valley Regional High School Enrollment History

#### Valley Regional High School

Enrollment and Projections (Grades 9-12) 2012/13 through 2022/23 (enrollment based upon SDE October 1 census PSIS report)



<sup>\*</sup>Numbers do not include Out of District Students

<sup>\*</sup>Note: projections based on principal's recommendation from actual enrollment



#### 2019-2020 School Year Budget Request

#### Regional School District 4 (7-12) Enrollment History

#### **Regional School District 4**

Enrollment and Projections (Grades 7-12) 2012/13 through 2022/23 (enrollment based upon SDE October 1 census PSIS report)



<sup>\*</sup>Numbers do not include Out of District Students

<sup>\*</sup>Pete Prowda projections used for years 12/13 through 18/19



## Regional School District 4 Chester – Deep River – Essex – Region 4 Requested Budget for School Year 2019-2020



Regional Sch District 4
Chester – Deep Rive, Essex – Region 4
Requested Budget for School Year 2019-2020





## Regional School District 4 Chester – Deep Rive ssex – Region 4 Requested Budget for School Year 2019/2020

| BUDGET SUMMARY                                   | 2016-17<br>Approved<br>Budget | 2016-17<br>Actual<br>Expenses | 2017-18<br>Approved<br>Budget | 2017-2018<br>Actual<br>Expenses | 2018-2019<br>Approved<br>Budget | 2018-2019<br>Year-End<br>Projection | 2018-2019<br>Surplus<br>(Deficit) | 2019-2020<br>Requested<br>Budget |