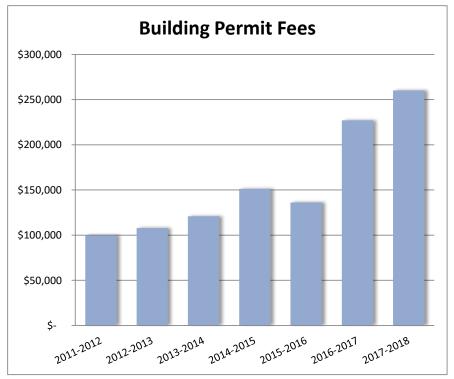

## **Building Department**

The Building Official reviews applications and construction documents for residential, commercial and utility buildings. One set of documents is marked up and returned to the applicant with any code issues noted. Permits are also issued for plumbing, mechanical, roofing, electrical, demolition, swimming pools, tents and portable shelters. The Building Official, upon notification from the permit holder or his/her agent, makes any necessary inspections and either approves that portion of construction as completed or notifies the permit holder or his/her agent when the same fails to comply with the code. Upon final inspection of the building or a portion of the building being erected or altered, the Building Official issues a Certificate of Occupancy, certifying that such building or structure substantially conforms to the provision of the State Building Code and the regulations lawfully adopted thereunder. The Building Official must attend 90 credit hours of training for every three-year period. The Building Official supervises a Deputy Inspector (for fill in and special inspections when needed).