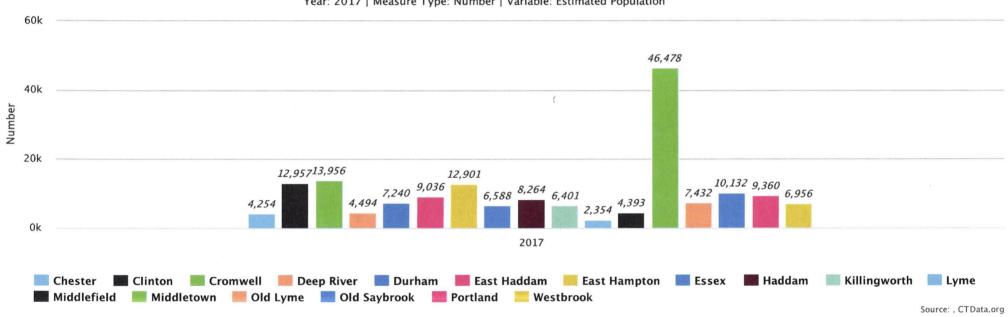

|                              |                                         | ) 266-2278                                       |             |                              |  |



Municipal Grand List

Year: SFY 2015-2016 | Measure Type: Mill Rate | Variable: Actual Mill Rate



Municipal Grand List

Year: SFY 2015-2016 | Measure Type: Mill Rate | Variable: Equalized Mill Rate



#### Municipal Revenue and Expenditures

Year: SFY 2015-2016 | Measure Type: Percent | Variable: Property Tax Revenue as Percent of Total Revenue and Transfers into General Fund



Municipal-Debt

Year: SFY 2015-2016 | Measure Type: Number | Variable: Debt per Capita



### Census Annual Population Estimates by Town

Year: 2017 | Measure Type: Number | Variable: Estimated Population



Median Age by Town