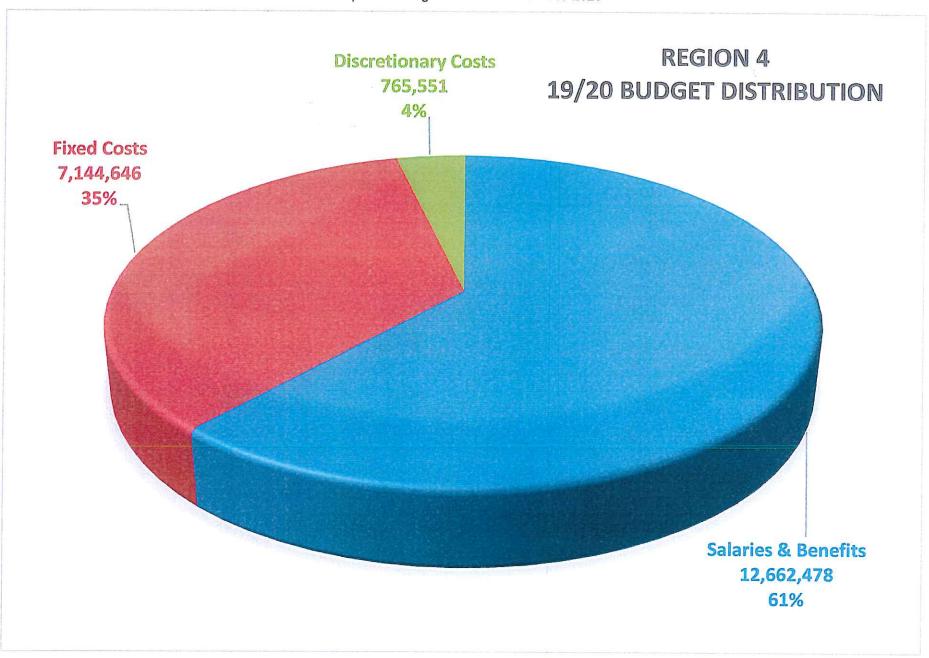

ensus PSIS report)



<sup>\*</sup>Numbers do not include Out of District Students

<sup>\*</sup>Note: projections based on principal's recommendation from actual enrollment



#### 2019-2020 School Year Budget Request

#### Regional School District 4 (7-12) Enrollment History

#### **Regional School District 4**

Enrollment and Projections (Grades 7-12) 2012/13 through 2022/23 (enrollment based upon SDE October 1 census PSIS report)



<sup>\*</sup>Numbers do not include Out of District Students

<sup>\*</sup>Pete Prowda projections used for years 12/13 through 18/19



## Regional School District 4 Chester – Deep River – Essex – Region 4 Requested Budget for School Year 2019-2020



Regional Sch District 4
Chester – Deep Rive, Essex – Region 4
Requested Budget for School Year 2019-2020





## Regional School District 4 Chester – Deep Rive ssex – Region 4 Requested Budget for School Year 2019/2020

| BUDGET SUMMARY                                   | 2016-17<br>Approved<br>Budget | 2016-17<br>Actual<br>Expenses | 2017-18<br>Approved<br>Budget | 2017-2018<br>Actual<br>Expenses | 2018-2019<br>Approved<br>Budget | 2018-2019<br>Year-End<br>Projection | 2018-2019<br>Surplus<br>(Deficit) | 2019-2020<br>Requested<br>Budget | Object Description                                                                                                                        |
|--------------------------------------------------|-------------------------------|-------------------------------|-------------------------------|---------------------------------|---------------------------------|----