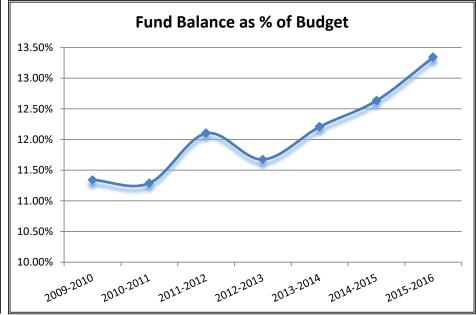

nge of 10% to 14% of fiscal year budgeted expenditures.

| Description                 | 2009-2010    | 2010-2011     | 2011-2012    | 2  | 012-2013   | 2  | 2013-2014  | 2  | 2014-2015  | 2015-2016     |
|-----------------------------|--------------|---------------|--------------|----|------------|----|------------|----|------------|---------------|
| Total FY Budget             | \$20,243,320 | \$ 20,832,730 | \$21,441,753 | \$ | 22,090,118 | \$ | 22,684,150 | \$ | 23,056,963 | \$ 23,251,936 |
| SOY Unassigned Fund Balance | \$ 2,295,819 | \$ 2,351,815  | \$ 2,594,476 | \$ | 2,578,818  | \$ | 2,769,036  | \$ | 2,912,653  | \$ 3,101,610  |
| Fund Balance as % of Budget | 11.34%       | 11.29%        | 12.10%       |    | 11.67%     |    | 12.21%     |    | 12.63%     | 13.34%        |





## Water Pollution Control Authority (WPCA) <u>Annual Septic Tank Pumpouts</u>

(Source: Carmody Report - Systems Serviced-Pump Reports)

|                         | 2013 | 2014 | $\boldsymbol{2015}$ | 2016 | 2017 | 2018 |
|-------------------------|------|------|---------------------|------|------|------|
| Total pumpouts recorded |      |      |                     |      |      |      |
| as of Dec 31            | 500  | 548  | 556                 | 541  | 547  | 536  |



With nearly 3,000 small onsite septic systems in Town, an essential component of the Town's Sewer Avoidance Plan is the proper care & maintenance of septic systems which includes a septic tank pumpout at least once every 5 years. The graph above shows the number of septic tank pumouts recorded to the Health Departme