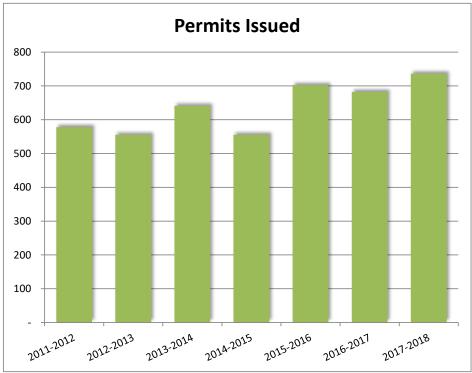

## **Building Department**

The Building Official reviews applications and construction documents for residential, commercial and utility buildings. One set of documents is marked up and returned to the applicant with any code issues noted. Permits are also issued for plumbing, mechanical, roofing, electrical, demolition, swimming pools, tents and portable shelters. The Building Official, upon notification from the permit holder or his/her agent, makes any necessary inspections and either approves that portion of construction as completed or notifies the permit holder or his/her agent when the same fails to comply with the code. Upon final inspection of the building or a portion of the building being erected or altered, the Building Official issues a Certificate of Occupancy, certifying that such building or structure substantially conforms to the provision of the State Building Code and the regulations lawfully adopted thereunder. The Building Official must attend 90 credit hours of training for every three-year period. The Building Official supervises a Deputy Inspector (for fill in and special inspections when needed).