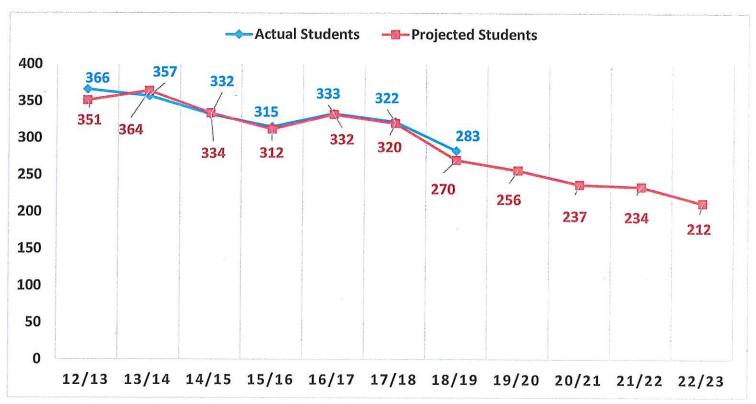

Schools and Adult Education.

#### Average Daily Membership for the 2018-2019 Budget

■ Average Daily Membership is based upon a three-way allocation per state statute.

|                       | <u>Chester</u> | Deep River | <u>Essex</u> |  |
|-----------------------|----------------|------------|--------------|--|
| School Year 2019-2020 | 23.90%         | 35.09%     | 41.01%       |  |
| School Year 2018-2019 | 22.57%         | 33.75%     | 43.68%       |  |
| Change                | 1.33%          | 1.34%      | -2.67%       |  |



#### 2019-2020 School Year Budget Request

#### **John Winthrop Middle School Enrollment History**

#### John Winthrop Middle School

Enrollment and Projections (Grades 7-8)
2012/13 through 2022/23
(enrollment based upon SDE October 1 census PSIS report)



\*Numbers do not include Out of District Students



#### 2019-2020 School Year Budget Request

#### Valley Regional High School Enrollment History

#### Valley Regional High School

Enrollment and Projections (Grades 9-12) 2012/13 through 2022/23 (enrollment based upon SDE October 1 census PSIS report)



<sup>\*</sup>Numbers do not include Out of District Students

<sup>\*</sup>Note: projections based on principal's recommendation from actual enrollment



#### 2019-2020 School Year Budget Request

#### Regional School District 4 (7-12) Enrollment History

#### **Regional School District 4**

Enrollment and Projections (Grades 7-12) 2012/13 through 2022/23 (enrollment based upon SDE October 1 census PSIS report)



<sup>\*</sup>Numbers do not include Out of District Students

<sup>\*</