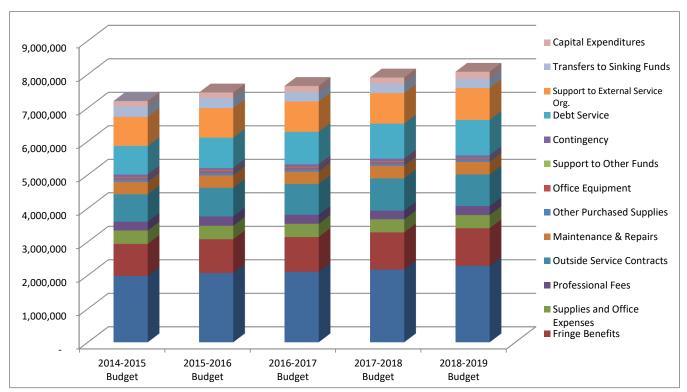

## TOWN OF ESSEX EXPENDITURES SUMMARY FOR FISCAL YEAR 2019-2020

|                                 | 2017-2018 | 2018-2019 |           |             |             | 2019-2020          |               |                  |          |
|---------------------------------|-----------|-----------|-----------|-------------|-------------|--------------------|---------------|------------------|----------|
|                                 | Actual    | Approved  | Original  | Selectman's |             |                    |               | Increase/        | %        |
| Description                     | Budget    | Budget    | Request   | Request     | BOS Request | <b>BOF Request</b> | Final Request | (Decrease)       | Change   |
|                                 |           |           |           |             |             |                    |               |                  |          |
| GENERAL GOVERNMENT              |           |           |           |             |             |                    |               |                  |          |
| Selectmen                       | 165,994   | 215,144   | 218,070   | 218,070     | 218,070     | 218,070            | 218,070       | 2,926            | 1.36%    |
| Assessor                        | 117,713   | 119,585   | 121,278   | 121,278     | 121,278     | 121,278            | 121,278       | 1,693            | 1.42%    |
| Central Services                | 231,639   | 219,178   | 231,388   | 221,388     | 221,388     | 221,388            | 221,388       | 2,210            | 1.01%    |
| Elections                       | 41,775    | 45,471    | 46,071    | 46,071      | 46,071      | 46,071             | 46,071        | 600              | 1.32%    |
| Probate Court                   | 3,460     | 3,460     | 3,460     | 3,460       | 3,460       | 3,460              | 3,460         | -                | 0.00%    |
| Tax Collector                   | 106,455   | 115,444   | 118,450   | 118,450     | 118,450     | 118,450            | 118,450       | 3,006            | 2.60%    |
| Town Clerk                      | 188,173   | 169,863   | 175,252   | 175,252     | 175,252     | 175,252            | 175,252       | 5,389            | 3.17%    |
| Finance                         | 172,100   | 183,618   | 188,507   | 188,507     | 188,507     | 188,507            | 188,507       | 4,889            | 2.66%    |
| Zoning Enforcement Agent        | 68,679    | 70,901    | 72,834    | 72,834      | 72,834      | 72,834             | 72,834        | 1,933            | 2.73%    |
| Fringe Benefits                 | 1,212,888 | 1,046,273 | 1,037,117 | 1,037,117   | 1,037,117   | 1,037,117          | 1,037,117     | (9,156)          | -0.88%   |
| General Insurance               | 176,903   | 191,914   | 194,318   | 194,318     | 185,414     | 185,414            | 185,414       | (6,500)          | -3.39%   |
| Legal Services                  | 67,487    | 74,000    | 78,500    | 78,500      | 78,500      | 78,500             | 78,500        | 4,500            | 6.08%    |
| Public Restroom Facilities      | 15,538    | 18,750    | 18,750    | 18,750      | 18,750      | 18,750             | 18,750        | -                | 0.00%    |
| Technology                      | 184,994   | 212,224   | 222,942   | 222,942     | 222,942     | 222,942            | 222,942       | 10,718           | 5.05%    |
| Board of Assessment Appeals     | 1,218     | 1,430     | 1,430     | 1,430       | 1,430       | 1,430              | 1,430         | -                | 0.00%    |
| Board of Finance                | 34,483    | 110,500   | 110,500   | 110,500     | 110,500     | 110,500            | 110,500       | -                | 0.00%    |
| Conservation Commission         | 12,475    | 12,900    | 13,250    | 13,250      | 13,250      | 13,250             | 13,250        | 350              | 2.71%    |
| Economic Development Commission | 12,667    | 14,100    | 14,100    | 14,100      | 14,100      | 14,100             | 14,100        | -                | 0.00%    |
| IWWC Commission                 | 5,905     | 6,340     | 6,540     | 6,540       | 6,540       | 6,540              | 6,540         | 200              | 3.15%    |
| Land Use - Administrative       | 95,919    | 102,127   | 107,835   | 107,835     | 107,835     | 107,835            | 107,835       | 5,708            | 5.59%    |
| Park and Recreation             | 181,326   | 184,619   | 187,362   | 187,362     | 187,362     | 187,362            | 187,362       | 2,743            | 1.49%    |
| Park and Recreation Commission  | 1,140     | 1,100     | 1,100     | 1,100       | 1,100       | 1,100              | 1,100         | -                | 0.00%    |
| Planning Commission             | 62,616    | 63,590    | 64,110    | 64,110      | 64,110      | 64,110             | 64,110        | 520              | 0.82%    |
| Tree Committee                  | 5,987     | 6,000     | 7,000     | 7,000       | 7,000       | 7,000              | 7,000         | 1,000            | 16.67%   |
| Zoning Board of Appeals         | 6,515     | 5,450     | 5,450     | 5,450       | 5,450       | 5,450              | 5,450         | -                | 0.00%    |
| Zoning Commission               | 12,985    | 7,110     | 7,110     | 7,110       | 7,110       | 7,110              | 7,110         | -                | 0.00%    |
| TOTAL GENERAL GOVERNMENT        | 3,187,034 | 3,201,091 | 3,252,724 | 3,242,724   | 3,233,820   | 3,233,820          | 3,233,820     | 32,729           | 1.02%    |
|                                 |           |           |           |             |             |                    |               | ,                |          |
| PUBLIC SAFETY                   |           |           |           |             |             |                    |               |                  |          |
| Ambulance/ EMT Services         | 18,390    | 21,624    | 18,700    | 18,700      | 18,700      | 18,700             | 18,700        | (2,924)          | -13.52%  |
| Animal Control                  | 10,000    | 10,000    | 10,000    | 10,000      | 10,000      | 10,000             | 10,000        |                  | 0.00%    |
| Building Department             | 75,223    | 77,108    | 85,174    | 80,171      | 80,171      | 80,171             | 80,171        | 3,063            | 3.97%    |
| Emergency Management            | 19,901    | 21,400    | 21,400    | 21,400      | 21,400      | 21,400             | 21,400        | · -              | 0.00%    |
| Emergency 9-1-1                 | 120,894   | 118,919   | 121,257   | 121,257     | 120,088     | 120,088            | 120,088       | 1,169            | 0.98%    |
| Fire Department                 | 344,650   | 357,473   | 375,076   | 370,612     | 370,612     | 370,612            | 370,612       | 13,139           | 3.68%    |
| Fire Marshal                    | 49,024    | 48,667    | 50,567    | 50,567      | 50,567      | 50,567             | 50,567        | 1,900            | 3.90%    |
| Harbor Patrol                   | 19,307    | 25,486    | 25,400    | 25,400      | 25,400      | 25,400             | 25,400        | (86)             | -0.34%   |
| Police Services                 | 355,154   | 382,144   | 424,900   | 395,400     | 395,400     | 395,400            | 395,400       | 13,256           | 3.47%    |
| Resident State Trooper          | 180,927   | 189,857   | 199,350   | 199,350     | 197,660     | 197,660            | 197,660       | 7,803            | 4.11%    |
| Water                           | 168,298   | 174,299   | 183,014   | 174,220     | 174,220     | 174,220            | 174,220       | (79)             | -0.05%   |
| TOTAL PUBLIC SAFETY             | 1,361,768 | 1,426,977 | 1,514,838 | 1,467,077   | 1,464,218   | 1,464,218          | 1,464,218     | 37,241           | 2.61%    |
|                                 | .,55.,.66 | .,0,011   | .,5,500   | .,,         | .,, _ 10    | .,, 210            | .,, _ 10      | Ŭ, , <b>ב</b> ∓1 | 2.0 / /0 |

|                                     | 2017-2018  | 2018-2019  |            |             |             | 2019-2020          |               |            |        |
|-------------------------------------|------------|------------|------------|-------------|-------------|--------------------|---------------|------------|--------|
|                                     | Actual     | Approved   | Original   | Selectman's |             |                    |               | Increase/  | %      |
| Description                         | Budget     | Budget     | Request    | Request     | BOS Request | <b>BOF Request</b> | Final Request | (Decrease) | Change |
| HEALTH & HUMAN SERVICES             |            |            | -          | -           |             | -                  |               |            |        |
| Estuary Transit                     | 19,140     | 19,620     | 20,015     | 20,015      | 20,015      | 20,015             | 20,015        | 395        | 2.01%  |
| Health Department                   | 102,663    | 114,691    | 127,834    | 127,834     | 126,834     | 126,834            | 126,834       | 12,143     | 10.59% |
| Transfer Station & Recycling Center | 264,779    | 274,339    | 284,920    | 289,920     | 280,420     | 280,420            | 280,420       | 6,081      | 2.22%  |
| Social Services                     | 101,364    | 107,305    | 123,844    | 106,904     | 106,904     | 106,904            | 106,904       | (401)      | -0.37% |
| Visiting Nurses                     | 66,850     | 66,874     | 66,874     | 66,874      | 66,874      | 66,874             | 66,874        | ` -        | 0.00%  |
| Water Pollution Control             | 1,202      | 2,600      | 2,600      | 2,600       | 2,600       | 2,600              | 2,600         | -          | 0.00%  |
| TOTAL HEALTH & HUMAN SERVICES       | 555,998    | 585,429    | 626,087    | 614,147     | 603,647     | 603,647            | 603,647       | 18,218     | 3.11%  |
|                                     |            |            |            |             |             |                    |               |            |        |
| HIGHWAYS & TRANSPORTATION           |            |            |            |             |             |                    |               |            |        |
| Public Works & Highway Department   | 922,611    | 920,508    | 941,640    | 928,404     | 928,404     | 928,404            | 928,404       | 7,896      | 0.86%  |
| TOTAL HIGHWAYS & TRANSPORTATION     | 922,611    | 920,508    | 941,640    | 928,404     | 928,404     | 928,404            | 928,404       | 7,896      | 0.86%  |
| DEBT SERVICE                        |            |            |            |             |             |                    |               |            |        |
| Interest                            | 301.483    | 330,151    | 301.612    | 301.612     | 301.612     | 301.612            | 301.612       | (28,539)   | -8.64% |
| Principal                           | 735,000    | 730,000    | 960,000    | 960,000     | 910,000     | 910,000            | 910,000       | 180,000    | 24.66% |
| TOTAL DEBT SERVICE                  | 1,036,483  | 1,060,151  | 1,261,612  | 1,261,612   | 1,211,612   | 1,211,612          | 1,211,612     | 151,461    | 14.29% |
|                                     |            |            |            |             |             |                    |               |            |        |
| LIBRARIES                           | 398,370    | 404,347    | 410,777    | 412,434     | 412,434     | 412,434            | 412,434       | 8,087      | 2.00%  |
|                                     |            |            |            |             |             |                    |               |            |        |
| CAPITAL AND SINKING FUNDS           | 848,313    | 477,500    | 570,000    | 570,000     | 542,500     | 542,500            | 542,500       | 65,000     | 13.61% |
| TOTAL SELECTMEN'S BUDGET            | 8,310,577  | 8,076,003  | 8,577,678  | 8,496,398   | 8,396,635   | 8,396,635          | 8,396,635     | 320,632    | 3.97%  |
|                                     |            |            |            |             |             |                    |               |            |        |
| EDUCATION                           |            |            | :          |             |             |                    |               |            |        |
| Essex Board of Education            | 7,430,471  | 7,372,220  | 7,444,674  | 7,431,038   | 7,463,976   | 7,463,976          | 7,463,976     | 91,756     | 1.24%  |
| Reg. Dist. 4 Board of Education     | 8,721,065  | 8,650,035  | 8,343,058  | 8,563,449   | 8,407,467   | 8,334,539          | 8,334,539     | (315,496)  | -3.65% |
| TOTAL EDUCATION                     | 16,151,536 | 16,022,255 | 15,787,732 | 15,994,487  | 15,871,443  | 15,798,515         | 15,798,515    | (223,740)  | -1.40% |
|                                     |            |            |            |             |             |                    |               |            |        |
| TOTAL EXPENDITURES                  | 24,462,113 | 24,098,258 | 24,365,410 | 24,490,885  | 24,268,078  | 24,195,150         | 24,195,150    | 96,892     | 0.40%  |