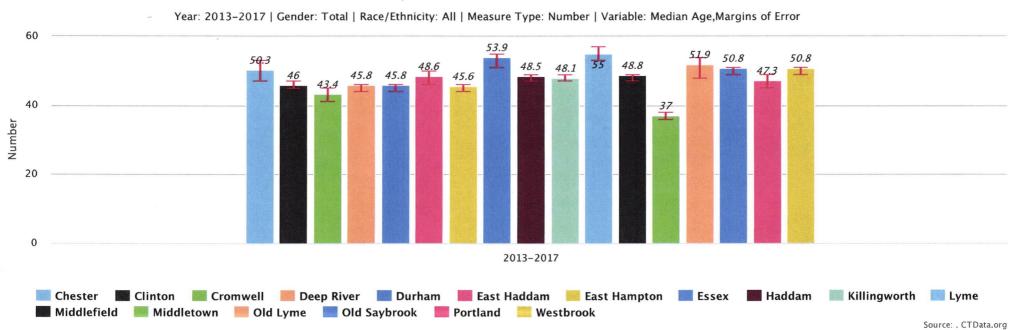

|                              |                                         | ) 266-2278                                       |             |                              |  |



Municipal Grand List

Year: SFY 2015-2016 | Measure Type: Mill Rate | Variable: Actual Mill Rate



Municipal Grand List

Year: SFY 2015-2016 | Measure Type: Mill Rate | Variable: Equalized Mill Rate



#### Municipal Revenue and Expenditures

Year: SFY 2015-2016 | Measure Type: Percent | Variable: Property Tax Revenue as Percent of Total Revenue and Transfers into General Fund



Municipal-Debt

Year: SFY 2015-2016 | Measure Type: Number | Variable: Debt per Capita



### Census Annual Population Estimates by Town

Year: 2017 | Measure Type: Number | Variable: Estimated Population



Median Age by Town