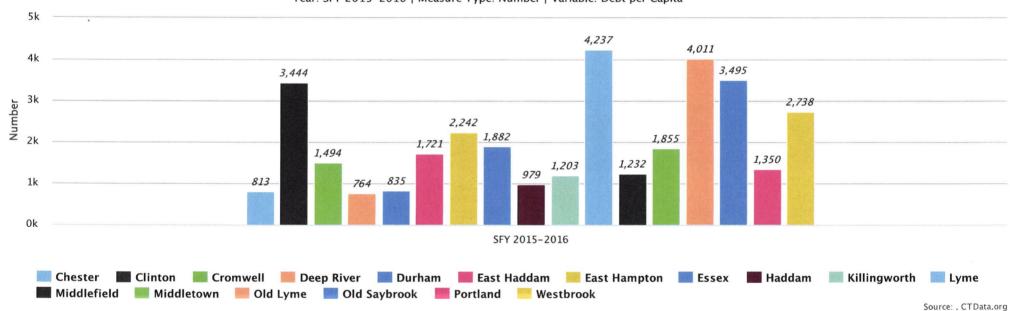

|  |
|                                                |                              |           |                                       |                              |                                         | ) 266-2278                                       |             |                              |  |



Municipal Grand List

Year: SFY 2015-2016 | Measure Type: Mill Rate | Variable: Actual Mill Rate



Municipal Grand List

Year: SFY 2015-2016 | Measure Type: Mill Rate | Variable: Equalized Mill Rate



#### Municipal Revenue and Expenditures

Year: SFY 2015-2016 | Measure Type: Percent | Variable: Property Tax Revenue as Percent of Total Revenue and Transfers into General Fund



Municipal-Debt

Year: SFY 2015-2016 | Measure Type: Number | Variable: Debt per Capita



### Census Annual Population Estimates by Town

Year: 2017 | Measure Type: Number | Variable: Estimated Population



Median Age by Town