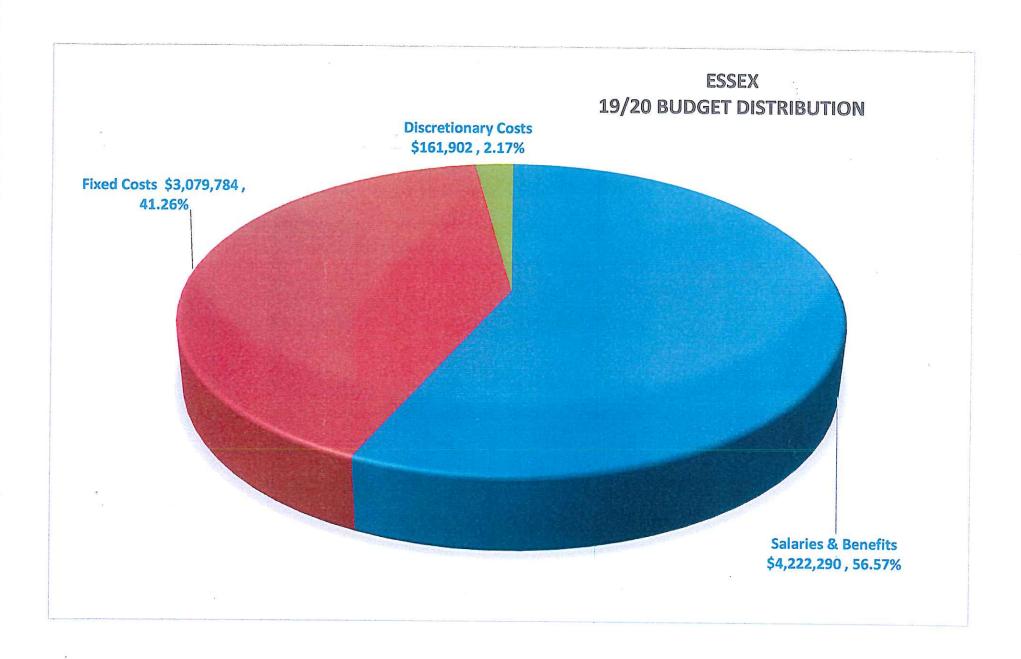

|                                     | 2017-2018  | 2018-2019  |            |             |             | 2019-2020          |               |            |        |
|-------------------------------------|------------|------------|------------|-------------|-------------|--------------------|---------------|------------|--------|
|                                     | Actual     | Approved   | Original   | Selectman's |             |                    |               | Increase/  | %      |
| Description                         | Budget     | Budget     | Request    | Request     | BOS Request | <b>BOF Request</b> | Final Request | (Decrease) | Change |
| HEALTH & HUMAN SERVICES             |            |            | -          | -           |             | -                  |               |            |        |
| Estuary Transit                     | 19,140     | 19,620     | 20,015     | 20,015      | 20,015      | 20,015             | 20,015        | 395        | 2.01%  |
| Health Department                   | 102,663    | 114,691    | 127,834    | 127,834     | 126,834     | 126,834            | 126,834       | 12,143     | 10.59% |
| Transfer Station & Recycling Center | 264,779    | 274,339    | 284,920    | 289,920     | 280,420     | 280,420            | 280,420       | 6,081      | 2.22%  |
| Social Services                     | 101,364    | 107,305    | 123,844    | 106,904     | 106,904     | 106,904            | 106,904       | (401)      | -0.37% |
| Visiting Nurses                     | 66,850     | 66,874     | 66,874     | 66,874      | 66,874      | 66,874             | 66,874        | ` -        | 0.00%  |
| Water Pollution Control             | 1,202      | 2,600      | 2,600      | 2,600       | 2,600       | 2,600              | 2,600         | -          | 0.00%  |
| TOTAL HEALTH & HUMAN SERVICES       | 555,998    | 585,429    | 626,087    | 614,147     | 603,647     | 603,647            | 603,647       | 18,218     | 3.11%  |
|                                     |            |            |            |             |             |                    |               |            |        |
| HIGHWAYS & TRANSPORTATION           |            |            |            |             |             |                    |               |            |        |
| Public Works & Highway Department   | 922,611    | 920,508    | 941,640    | 928,404     | 928,404     | 928,404            | 928,404       | 7,896      | 0.86%  |
| TOTAL HIGHWAYS & TRANSPORTATION     | 922,611    | 920,508    | 941,640    | 928,404     | 928,404     | 928,404            | 928,404       | 7,896      | 0.86%  |
| DEBT SERVICE                        |            |            |            |             |             |                    |               |            |        |
| Interest                            | 301.483    | 330,151    | 301.612    | 301.612     | 301.612     | 301.612            | 301.612       | (28,539)   | -8.64% |
| Principal                           | 735,000    | 730,000    | 960,000    | 960,000     | 910,000     | 910,000            | 910,000       | 180,000    | 24.66% |
| TOTAL DEBT SERVICE                  | 1,036,483  | 1,060,151  | 1,261,612  | 1,261,612   | 1,211,612   | 1,211,612          | 1,211,612     | 151,461    | 14.29% |
|                                     |            |            |            |             |             |                    |               |            |        |
| LIBRARIES                           | 398,370    | 404,347    | 410,777    | 412,434     | 412,434     | 412,434            | 412,434       | 8,087      | 2.00%  |
|                                     |            |            |            |             |             |                    |               |            |        |
| CAPITAL AND SINKING FUNDS           | 848,313    | 477,500    | 570,000    | 570,000     | 542,500     | 542,500            | 542,500       | 65,000     | 13.61% |
| TOTAL SELECTMEN'S BUDGET            | 8,310,577  | 8,076,003  | 8,577,678  | 8,496,398   | 8,396,635   | 8,396,635          | 8,396,635     | 320,632    | 3.97%  |
|                                     |            |            |            |             |             |                    |               |            |        |
| EDUCATION                           |            |            | :          |             |             |                    |               |            |        |
| Essex Board of Education            | 7,430,471  | 7,372,220  | 7,444,674  | 7,431,038   | 7,463,976   | 7,463,976          | 7,463,976     | 91,756     | 1.24%  |
| Reg. Dist. 4 Board of Education     | 8,721,065  | 8,650,035  | 8,343,058  | 8,563,449   | 8,407,467   | 8,334,539          | 8,334,539     | (315,496)  | -3.65% |
| TOTAL EDUCATION                     | 16,151,536 | 16,022,255 | 15,787,732 | 15,994,487  | 15,871,443  | 15,798,515         | 15,798,515    | (223,740)  | -1.40% |
|                                     |            |            |            |             |             |                    |               |            |        |
| TOTAL EXPENDITURES                  | 24,462,113 | 24,098,258 | 24,365,410 | 24,490,885  | 24,268,078  | 24,195,150         | 24,195,150    | 96,892     | 0.40%  |