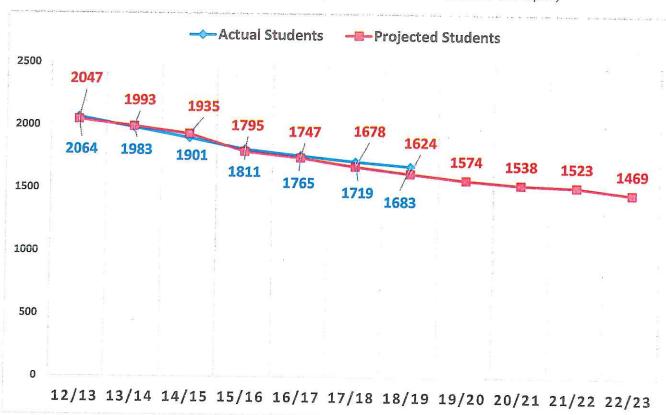

0.58% |
| School Year 2018/2019 | 25.74%  | 34.98%     | 39.29% |
| Change                | 0.52%   | -1.82%     | 1.29%  |

Average Daily Membership based upon a four-way allocation to the elementary districts

|                       | Chester | Deep River | Essex  | Region 4 |
|-----------------------|---------|------------|--------|----------|
| School Year 2019/2020 | 11.76%  | 14.85%     | 18.18% | 55.20%   |
| School Year 2018/2019 | 11.81%  | 16.05%     | 18.03% | 54.10%   |
| Change                | -0.05%  | -1.20%     | 0.15%  | 1.10%    |



### 2019-2020 School Year Budget Request

### SUPERVISION DISTRICT

### Total: Chester, Deep River, Essex, Region 4

Enrollment and Projections (Grades K-12) 2012/13 through 2022/23 (enrollment based upon SDE October 1 census PSIS report)



<sup>\*</sup>Pete Prowda projections used for years 12/13 through 18/19

<sup>\*</sup> Principal's projections used for year 19/20

<sup>\*</sup> School data used for projections for 20/21-22/23



### 2019-2020 School Year Budget Request

### CHESTER SCHOOL DISTRICT

### Chester Elementary School

Enrollment and Projections (Grades K-6)
2012/13 through 2022/23
(actual enrollment based upon SDE October 1 census PSIS report)



<sup>\*</sup>Pete Prowda projections used for years 12/13 through 18/19

<sup>\*</sup> Principal's projections used for year 19/20

<sup>\*</sup> School data used for projections for 20/21-22/23



### 2019-2020 School Year Budget Request

### DEEP RIVER SCHOOL DISTRICT

### Deep River Elementary School

Enrollment and Projections (Grades K-6) 2012/13 through 2022/