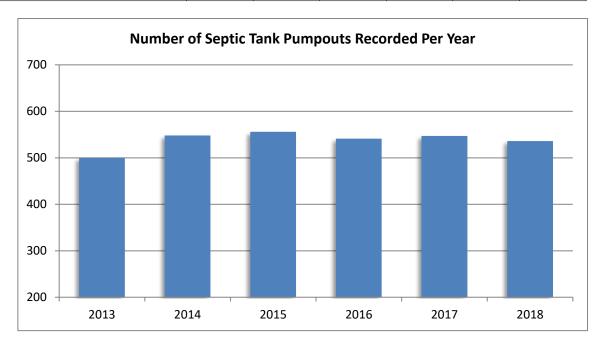

3 | \$ 23,251,936 |
| SOY Unassigned Fund Balance | \$ 2,295,819 | \$ 2,351,815  | \$ 2,594,476 | \$ | 2,578,818  | \$ | 2,769,036  | \$ | 2,912,653  | \$ 3,101,610  |
| Fund Balance as % of Budget | 11.34%       | 11.29%        | 12.10%       |    | 11.67%     |    | 12.21%     |    | 12.63%     | 13.34%        |





## Water Pollution Control Authority (WPCA) <u>Annual Septic Tank Pumpouts</u>

(Source: Carmody Report - Systems Serviced-Pump Reports)

|                         | 2013 | 2014 | $\boldsymbol{2015}$ | 2016 | 2017 | 2018 |
|-------------------------|------|------|---------------------|------|------|------|
| Total pumpouts recorded |      |      |                     |      |      |      |
| as of Dec 31            | 500  | 548  | 556                 | 541  | 547  | 536  |



With nearly 3,000 small onsite septic systems in Town, an essential component of the Town's Sewer Avoidance Plan is the proper care & maintenance of septic systems which includes a septic tank pumpout at least once every 5 years. The graph above shows the number of septic tank pumouts recorded to the Health Department since adopting the Wastewater Managment Ordinace in 2009. The data further demonstrates residents' commmitment to preventing water pollution and environmental degragation that may have a detrimental impact on the quality of the town's groundwater and surface water resources.

Connecticut General Statutes authorized Essex Water Pollution Control Authority (WPCA) to prepare a water pollution control plan and to define where sewers are to be located and where they are not. In