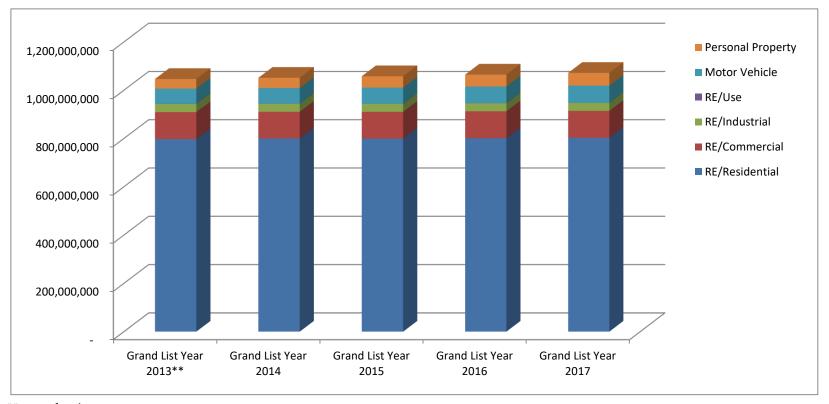

### Assessor

The Assessor compiles and prepares the Grand List, certifies the Grand List for public review; administers state laws affecting real and personal property assessments; keeps abreast of appraisal procedures, market trends, and construction costs; conducts inspections of existing properties, improved properties and properties under construction to determine the value of properties. The Assessor's office reviews all property transfers for accuracy of title in assessment records and market value analysis; reviews land subdivisions and lot splits for accuracy; supervises the maintenance of the assessment maps, records and lists; reviews and authorizes tax exemptions. The Assessor also responds to taxpayer inquiries regarding assessment programs administered by this department and general inquiries of property owners.