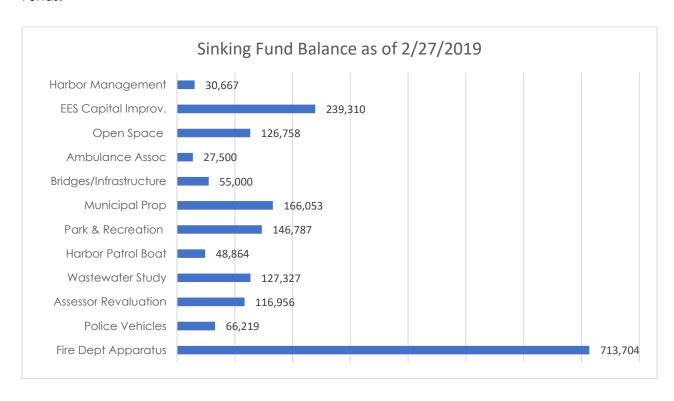

## **CAPITAL & SINKING FUNDS**

The Capital budget provides for funding of major projects, equipment, initiatives and Sinking Funds.