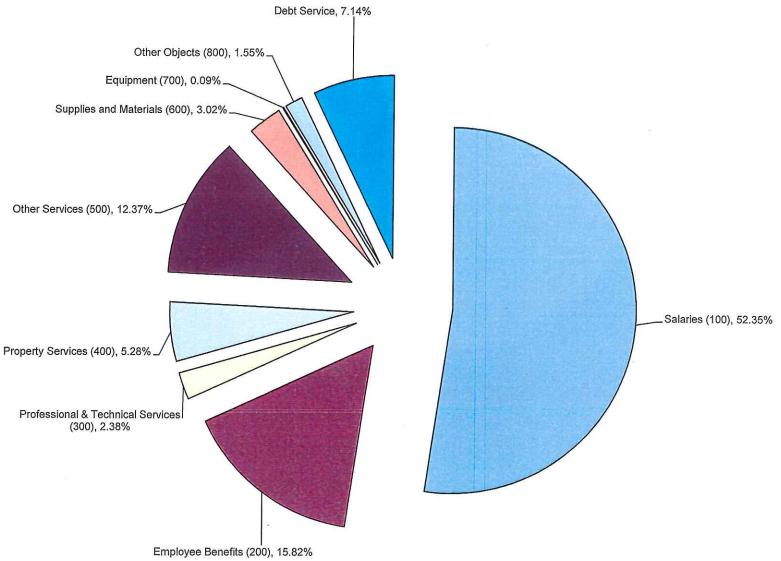

ool

Enrollment and Projections (Grades 9-12) 2012/13 through 2022/23 (enrollment based upon SDE October 1 census PSIS report)



<sup>\*</sup>Numbers do not include Out of District Students

<sup>\*</sup>Note: projections based on principal's recommendation from actual enrollment



#### 2019-2020 School Year Budget Request

#### Regional School District 4 (7-12) Enrollment History

#### **Regional School District 4**

Enrollment and Projections (Grades 7-12) 2012/13 through 2022/23 (enrollment based upon SDE October 1 census PSIS report)



<sup>\*</sup>Numbers do not include Out of District Students

<sup>\*</sup>Pete Prowda projections used for years 12/13 through 18/19



## Regional School District 4 Chester – Deep River – Essex – Region 4 Requested Budget for School Year 2019-2020



Regional Sch District 4
Chester – Deep Rive, Essex – Region 4
Requested Budget for School Year 2019-2020





## Regional School District 4 Chester – Deep Rive ssex – Region 4 Requested Budget for School Year 2019/2020

| BUDGET SUMMARY                                   | 2016-17<br>Approved<br>Budget | 2016-17<br>Actual<br>Expenses | 2017-18<br>Approved<br>Budget | 2017-2018<br>Actual<br>Expenses | 2018-2019<br>Approved<br>Budget | 2018-2019<br>Year-End<br>Projection | 2018-2019<br>Surplus<br>(Deficit) | 2019-2020<br>Requested<br>Budget | Object Description                                                                                                                        |
|--------------------------------------------------|-------------------------------|----------------------------