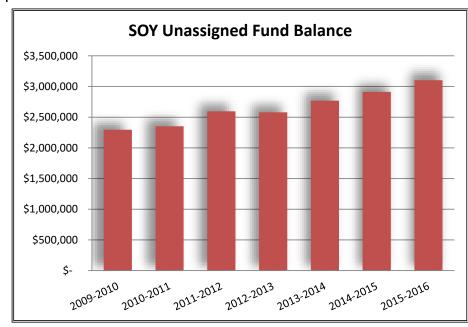

range of 10% to 14% of fiscal year budgeted expenditures.

| Description                 | 2009-2010    | 2010-2011     | 2011-2012    | 2  | 012-2013   | 2  | 2013-2014  | 2  | 2014-2015  | 2015-2016     |
|-----------------------------|--------------|---------------|--------------|----|------------|----|------------|----|------------|---------------|
| Total FY Budget             | \$20,243,320 | \$ 20,832,730 | \$21,441,753 | \$ | 22,090,118 | \$ | 22,684,150 | \$ | 23,056,963 | \$ 23,251,936 |
| SOY Unassigned Fund Balance | \$ 2,295,819 | \$ 2,351,815  | \$ 2,594,476 | \$ | 2,578,818  | \$ | 2,769,036  | \$ | 2,912,653  | \$ 3,101,610  |
| Fund Balance as % of Budget | 11.34%       | 11.29%        | 12.10%       |    | 11.67%     |    | 12.21%     |    | 12.63%     | 13.34%        |





## Water Pollution Control Authority (WPCA) <u>Annual Septic Tank Pumpouts</u>

(Source: Carmody Report - Systems Serviced-Pump Reports)

|                         | 2013 | 2014 | $\boldsymbol{2015}$ | 2016 | 2017 | 2018 |
|-------------------------|------|------|---------------------|------|------|------|
| Total pumpouts recorded |      |      |                     |      |      |      |
| as of Dec 31            | 500  | 548  | 556                 | 541  | 547  | 536  |



With nearly 3,000 small onsite septic systems in Town, an essential component of the Town's Sewer Avoidance Plan is the proper care & maintenance of septic systems which includes a septic tank pumpout at least once every 5 years. The graph above shows the number of septic tank pumouts recorded to the Health Depart