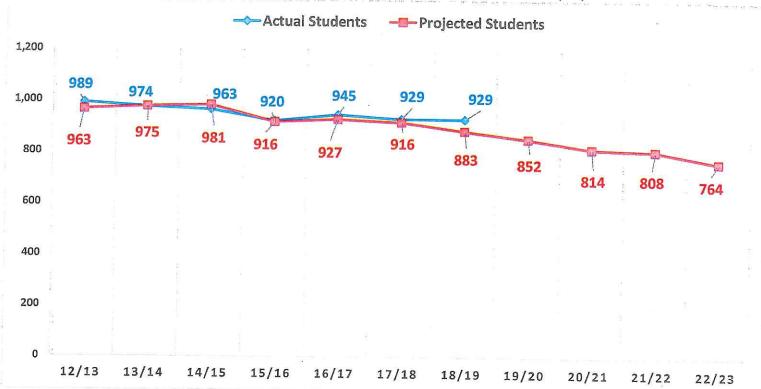

<sup>\*</sup> School data used for projections for 20/21-22/23



### 2019-2020 School Year Budget Request

### **ESSEX SCHOOL DISTRICT**

### **Essex Elementary School**

Enrollment and Projections (Grades K-6) 2012/13 through 2022/23 (enrollment based upon SDE October 1 census PSIS report)



<sup>\*</sup>Pete Prowda projections used for years 12/13 through 18/19

<sup>\*</sup> Principal's projections used for year 19/20

<sup>\*</sup> School data used for projections for 20/21-22/23



### 2019-2020 School Year Budget Request

### Regional School District 4 (7-12) Enrollment History

### Regional School District 4

Enrollment and Projections (Grades 7-12)
2012/13 through 2022/23
(enrollment based upon SDE October 4 as your SDE)

(enrollment based upon SDE October 1 census PSIS report)



<sup>\*</sup>Numbers do not include Out of District Students

<sup>\*</sup>Pete Prowda projections used for years 12/13 through 18/19

<sup>\*</sup> Principal's projections used for year 19/20

<sup>\*</sup> School data used for projections for 20/21-22/23

Regional Schor istrict 4
Chester – Deep River – Lasex – Region 4
Proposed Budget for School Year 2019-2020
SUPERVISION DISTRICT

### 2019-2020 PROPOSED BUDGET BY OBJECT





## Regional Schoo' Trict 4 Chester – Deep River - Lex – Region 4 Proposed Budget for School Year 2019-2020 SUPERVISION DISTRICT

**BUDGET SUMMARY** 

| BUDGET SUMMARY EXPENDITURES BY OBJECT   | 2016-17<br>Approved<br>Budget | 2016-17<br>Actual<br>Expenses | 2017-18<br>Approved<br>Budget | 2017-18<br>Actual<br>Expenses | 2018-19<br>Approved<br>Budget | 2018-19<br>Y