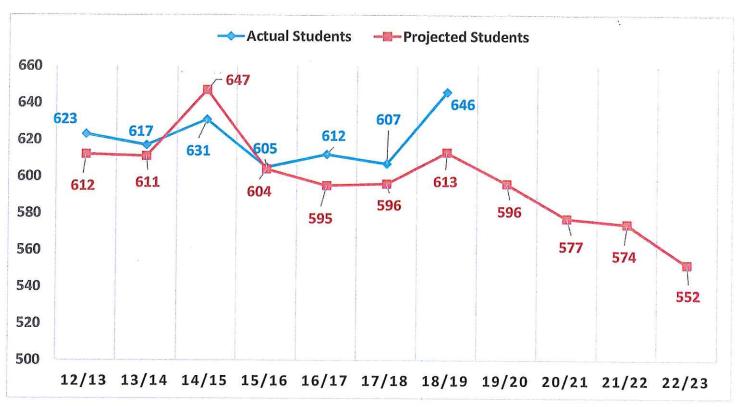

------|--|
| School Year 2019-2020 | 23.90%         | 35.09%     | 41.01%       |  |
| School Year 2018-2019 | 22.57%         | 33.75%     | 43.68%       |  |
| Change                | 1.33%          | 1.34%      | -2.67%       |  |



#### 2019-2020 School Year Budget Request

#### **John Winthrop Middle School Enrollment History**

#### John Winthrop Middle School

Enrollment and Projections (Grades 7-8)
2012/13 through 2022/23
(enrollment based upon SDE October 1 census PSIS report)



\*Numbers do not include Out of District Students



#### 2019-2020 School Year Budget Request

#### Valley Regional High School Enrollment History

#### Valley Regional High School

Enrollment and Projections (Grades 9-12) 2012/13 through 2022/23 (enrollment based upon SDE October 1 census PSIS report)



<sup>\*</sup>Numbers do not include Out of District Students

<sup>\*</sup>Note: projections based on principal's recommendation from actual enrollment



#### 2019-2020 School Year Budget Request

#### Regional School District 4 (7-12) Enrollment History

#### **Regional School District 4**

Enrollment and Projections (Grades 7-12) 2012/13 through 2022/23 (enrollment based upon SDE October 1 census PSIS report)



<sup>\*</sup>Numbers do not include Out of District Students

<sup>\*</sup>Pete Prowda projections used for years 12/13 through 18/19



## Regional School District 4 Chester – Deep River – Essex – Region 4 Requested Budget for School Year 2019-2020



Regional Sch District 4
Chester – Deep Rive, Essex – Region 4
Requested Budget for School Year 2019-2020





## Regional Scho