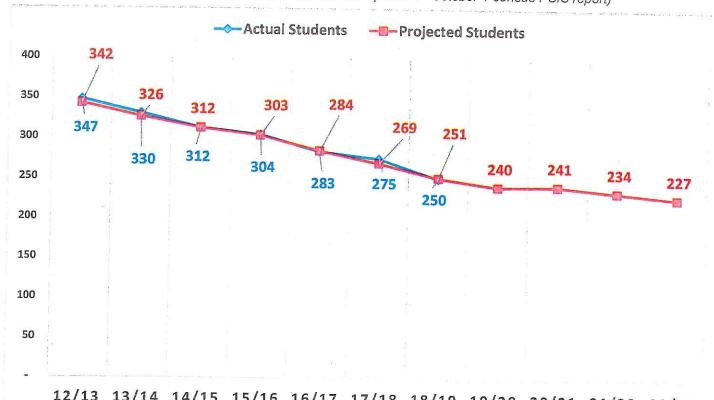

hrough 18/19

<sup>\*</sup> Principal's projections used for year 19/20

<sup>\*</sup> School data used for projections for 20/21-22/23



### 2019-2020 School Year Budget Request

### CHESTER SCHOOL DISTRICT

### Chester Elementary School

Enrollment and Projections (Grades K-6)
2012/13 through 2022/23
(actual enrollment based upon SDE October 1 census PSIS report)



<sup>\*</sup>Pete Prowda projections used for years 12/13 through 18/19

<sup>\*</sup> Principal's projections used for year 19/20

<sup>\*</sup> School data used for projections for 20/21-22/23



### 2019-2020 School Year Budget Request

### DEEP RIVER SCHOOL DISTRICT

### Deep River Elementary School

Enrollment and Projections (Grades K-6) 2012/13 through 2022/23 (enrollment based upon SDE October 1 census PSIS report)



12/13 13/14 14/15 15/16 16/17 17/18 18/19 19/20 20/21 21/22 22/23

<sup>\*</sup>Pete Prowda projections used for years 12/13 through 18/19

<sup>\*</sup> Principal's projections used for year 19/20

<sup>\*</sup> School data used for projections for 20/21-22/23



### 2019-2020 School Year Budget Request

### **ESSEX SCHOOL DISTRICT**

### **Essex Elementary School**

Enrollment and Projections (Grades K-6) 2012/13 through 2022/23 (enrollment based upon SDE October 1 census PSIS report)



<sup>\*</sup>Pete Prowda projections used for years 12/13 through 18/19

<sup>\*</sup> Principal's projections used for year 19/20

<sup>\*</sup> School data used for projections for 20/21-22/23



### 2019-2020 School Year Budget Request

### Regional School District 4 (7-12) Enrollment History

### R