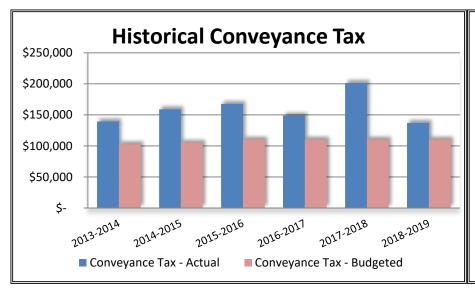

## TOWN OF ESSEX ESTIMATED REVENUES 2019-2020 ESTIMATED REVENUES

| Description                             | Fiscal Year<br>2018-2019<br>Budget | _  | Forecasted<br>Revenues<br>6/30/19 |    | Fiscal Year<br>2019-2020<br>Estimated<br>Revenues |    | Budget to<br>Budget<br>Variance | % Change<br>Budgeted vs.<br>Budgeted |
|-----------------------------------------|------------------------------------|----|-----------------------------------|----|---------------------------------------------------|----|---------------------------------|--------------------------------------|
| TAX COLLECTION                          |                                    |    |                                   |    |                                                   |    |                                 |                                      |
| Property Taxes                          | \$ 22,709,318                      | \$ | 22,709,318                        | \$ | 22,796,179                                        | \$ | 86,861                          | 0.38%                                |
| Prior Years (Delinquent) Property Taxes | 150,000                            | Ψ  | 165,000                           | Ψ  | 150,000                                           | Ψ  | -                               | 0.00%                                |
| Interest and Lien Fees                  | 50,000                             |    | 110,561                           |    | 50,000                                            |    | _                               | 0.00%                                |
| TOTAL TAX COLLECTION                    | 22,909,318                         |    | 22,984,879                        |    | 22,996,179                                        |    | 86,861                          | 0.38%                                |
| TO THE THE COLUMN                       | 22,000,010                         |    | 22,001,070                        |    | 22,000,170                                        |    | 00,001                          | 0.0070                               |
| STATE & FEDERAL AGENCIES                |                                    |    |                                   |    |                                                   |    |                                 |                                      |
| Veterans Tax Relief                     | 3,962                              |    | 3,086                             |    | 3,962                                             |    | _                               | 0.00%                                |
| Access Line Tax Share                   | 25,000                             |    | 23,000                            |    | 25,000                                            |    | -                               | 0.00%                                |
| State Education Grants                  | 105,065                            |    | 100,065                           |    | 101,966                                           |    | (3,099)                         | -2.95%                               |
| Town Aid Road Fund Grant                | 214,693                            |    | 214,516                           |    | 214,693                                           |    | -                               | 0.00%                                |
| LoCIP                                   | 47,242                             |    | 47,242                            |    | 40,493                                            |    | (6,749)                         | -14.29%                              |
| Circuit Court Fines                     | 4,000                              |    | 2,500                             |    | 4,000                                             |    | -                               | 0.00%                                |
| Grants in Lieu of Taxes                 | 10,393                             |    | 10,393                            |    | 10,393                                            |    | -                               | 0.00%                                |
| Municipal Grant in Aid                  | 74,547                             |    | 74,547                            |    | 74,547                                            |    | -                               | 0.00%                                |
| Miscellaneous State and Federal         | 3,500                              |    | 3,500                             |    | 3,348                                             |    | (152)                           | -4.34%                               |
| TOTAL STATE & FEDERAL AGENCIES          | 488,402                            |    | 478,849                           |    | 478,402                                           |    | (10,000)                        | -2.05%                               |
| LOCAL REVENUES                          |                                    |    |                                   |    |                                                   |    |                                 |                                      |
| Interest on Temporary Funds             | 55,000                             |    | 135,000                           |    | 75,000                                            |    | 20,000.00                       | 36.36%                               |
| Miscellaneous Permits                   | 3,500                              |    | 3,500                             |    | 3,500                                             |    | -                               | 0.00%                                |
| Landfill Fees                           | 80,000                             |    | 80,000                            |    | 80,000                                            |    | _                               | 0.00%                                |
| Building Permits                        | 125,000                            |    | 160,000                           |    | 125,000                                           |    | _                               | 0.00%                                |
| Zoning Permits                          | 7,100                              |    | 7,100                             |    | 7,100                                             |    | -                               | 0.00%                                |
| Zoning Board of Appeals                 | 2,160                              |    | 1,040                             |    | 2,160                                             |    | -                               | 0.00%                                |
| Planning Commission                     | 2,500                              |    | 1,000                             |    | 2,500                                             |    | -                               | 0.00%                                |
| Conveyance Tax                          | 110,000                            |    | 170,000                           |    | 110,000                                           |    | -                               | 0.00%                                |
| Park and Recreation Fees                | 4,500                              |    | 920                               |    | 4,500                                             |    | -                               | 0.00%                                |
| Miscellaneous Receipts                  | 15,000                             |    | 75,000                            |    | 25,000                                            |    | 10,000.00                       | 66.67%                               |
| Town Clerk Fees                         | 115,000                            |    | 105,000                           |    | 115,000                                           |    | -                               | 0.00%                                |
| Inland Wetlands Permits                 | 1,440                              |    | 1,440                             |    | 1,440                                             |    | -                               | 0.00%                                |
| Regional Recycling Fee                  | 62,000                             |    | 51,000                            |    | 62,000                                            |    | -                               | 0.00%                                |
| Health Department Fees                  | 7,500                              |    | 7,500                             |    | 7,500                                             | L  |                                 | 0.00%                                |
| TOTAL LOCAL REVENUES                    | 590,700                            |    | 798,500                           |    | 620,700                                           |    | 30,000                          | 5.08%                                |
| UNASSIGNED FUND DECREASE                | 109,838                            |    |                                   |    | 99,869                                            |    | (9,969)                         | -9.08%                               |
| TOTAL REVENUES ALL SOURCES              | \$ 24,098,258                      | \$ | 24,262,228                        | \$ | 24,195,150                                        | \$ | 96,892                          | 0.40%                                |