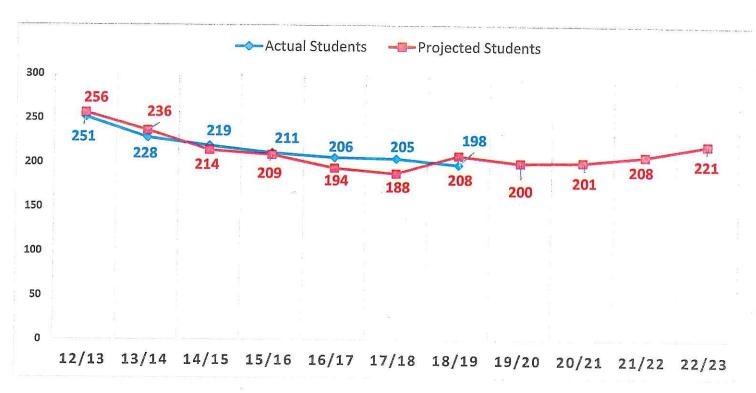

r 2018/2019 | 11.81%  | 16.05%     | 18.03% | 54.10%   |
| Change                | -0.05%  | -1.20%     | 0.15%  | 1.10%    |



### 2019-2020 School Year Budget Request

### SUPERVISION DISTRICT

### Total: Chester, Deep River, Essex, Region 4

Enrollment and Projections (Grades K-12) 2012/13 through 2022/23 (enrollment based upon SDE October 1 census PSIS report)



<sup>\*</sup>Pete Prowda projections used for years 12/13 through 18/19

<sup>\*</sup> Principal's projections used for year 19/20

<sup>\*</sup> School data used for projections for 20/21-22/23



### 2019-2020 School Year Budget Request

### CHESTER SCHOOL DISTRICT

### Chester Elementary School

Enrollment and Projections (Grades K-6)
2012/13 through 2022/23
(actual enrollment based upon SDE October 1 census PSIS report)



<sup>\*</sup>Pete Prowda projections used for years 12/13 through 18/19

<sup>\*</sup> Principal's projections used for year 19/20

<sup>\*</sup> School data used for projections for 20/21-22/23



### 2019-2020 School Year Budget Request

### DEEP RIVER SCHOOL DISTRICT

### Deep River Elementary School

Enrollment and Projections (Grades K-6) 2012/13 through 2022/23 (enrollment based upon SDE October 1 census PSIS report)



12/13 13/14 14/15 15/16 16/17 17/18 18/19 19/20 20/21 21/22 22/23

<sup>\*</sup>Pete Prowda projections used for years 12/13 through 18/19

<sup>\*</sup> Principal's projections used for year 19/20

<sup>\*</sup> School data used for projections for 20/21-22/23



### 2019-2020 School Year Budget Request

### **ESSEX SCHOOL DISTRICT**

### **Essex Elementary School*