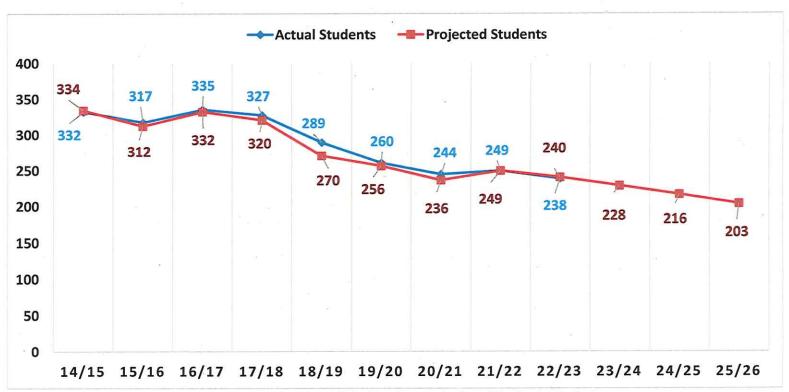

----|--------------|
| Total # of Students                    | 171                   | 278                   | 304                   | 753          |
| School Year 2023-2024                  | 22.71% (171 Students) | 36.92% (278 Students) | 40.37% (304 Students) | 753          |
| School Year 2022-2023                  | 23.30% (192 Students) | 35.07% (289 Students) | 41.63% (343 Students) | 824          |
| Change                                 | -0.59%                | 1.85%                 | -1.25%                |              |



#### 2023-2024 School Year Budget Request

#### John Winthrop Middle School Enrollment History

#### **John Winthrop Middle School**

Enrollment and Projections (Grades 7-8) 2014/15 through 2025/26 (enrollment based upon SDE October 1 census PSIS report)



<sup>\*</sup>Numbers do not include Out of District placements (outplaced Special Education, Magnet schools, and Vocational Agriculture)



#### 2023-2024 School Year Budget Request

#### Valley Regional High School Enrollment History

#### Valley Regional High School

Enrollment and Projections (Grades 9-12) 2014/15 through 2025/26 (enrollment based upon SDE October 1 census PSIS report)



<sup>\*\*</sup>Numbers do not include Out of District placements (outplaced Special Education, Magnet schools, and Vocational Agriculture)



#### 2023-2024 School Year Budget Request

#### Regional School District 4 (7-12) Enrollment History

#### Regional School District 4

Enrollment and Projections (Grades 7-12) 2014/15 through 2025/26 (enrollment based upon SDE October 1 census PSIS report)



<