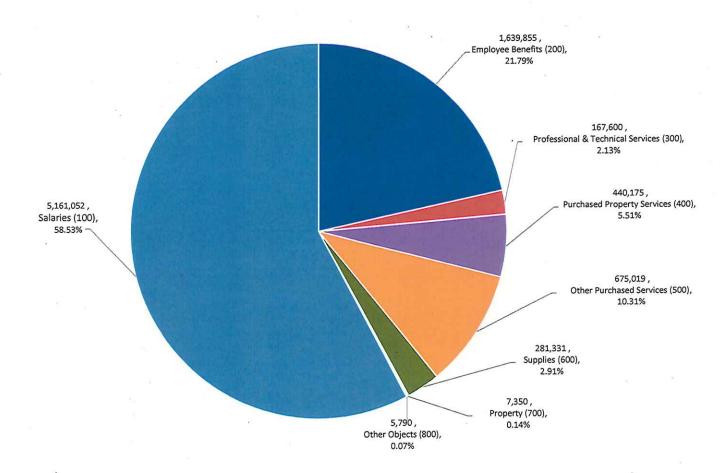

|                                         | 2021-2022  | 2022-2023  | 9          |             |                    | 2023-2024          |               |            |        |
|-----------------------------------------|------------|------------|------------|-------------|--------------------|--------------------|---------------|------------|--------|
| 8                                       | Actual     | Approved   | Original   | Selectman's |                    |                    |               | Increase/  | %      |
| Description                             | Budget     | Budget     | Request    | Request     | <b>BOS Request</b> | <b>BOF Request</b> | Final Request | (Decrease) | Change |
| HEALTH & HUMAN SERVICES                 |            |            |            |             |                    |                    |               |            |        |
| Estuary Transit                         | 20,825     | 21,245     | 21,885     | 21,885      | 21,885             | 21,885             | 21,885        | 640        | 3.01%  |
| Health Department                       | 160,057    | 188,040    | 213,424    | 200,293     | 200,293            | 200,293            | 200,293       | 12,253     | 6.52%  |
| Transfer Station & Recycling Center     | 255,180    | 265,972    | 284,344    | 284,344     | 284,344            | 284,344            | 284,344       | 18,372     | 6.91%  |
| Social Services                         | 101,949    | 95,498     | 116,340    | 96,534      | 96,534             | 96,534             | 96,534        | 1,036      | 1.08%  |
| Visiting Nurses                         | 68,546     | 68,546     | 70,260     | 68,546      | 68,546             | 68,546             | 68,546        | 0          | 0.00%  |
| TOTAL HEALTH & HUMAN SERVICES           | 606,557    | 639,301    | 706,253    | 671,602     | 671,602            | 671,602            | 671,602       | 32,301     | 5.05%  |
| ×                                       |            |            |            |             | 9                  |                    |               |            |        |
| HIGHWAYS & TRANSPORTATION               |            | 107        |            | 9           | 1                  |                    | \$            |            |        |
| Public Works & Highway Department       | 934,452    | 963,478    | 1,015,556  | 1,015,556   | 1,015,556          | 1.015.556          | 1.015.556     | 52.078     | 5.41%  |
| TOTAL HIGHWAYS & TRANSPORTATION         | 934,452    | 963,478    | 1,015,556  | 1,015,556   | 1,015,556          | 1,015,556          | 1,015,556     | 52,078     | 5.41%  |
| TOTAL HIGHWATS & TRANSPORTATION         | 934,432    | 903,476    | 1,015,550  | 1,015,550   | 1,010,000          | 1,010,000          | 1,010,000     | 32,070     | 3.4170 |
|                                         |            |            |            |             |                    |                    |               |            |        |
| TOTAL DEBT SERVICE                      | 1,253,663  | 1,203,747  | 1,111,609  | 1,111,609   | 1,111,609          | 1,111,609          | 1,111,609     | (92,138)   | -7.65% |
| 1 - 1 - 1 - 1 - 1 - 1 - 1 - 1 - 1 - 1 - |            | -          |            |             |                    |                    |               |            |        |
| LIBRARIES                               | 432,252    | 443,059    | 455,984    | 455,243     | 455,243            | 455,243            | 455,243       | 12,184     | 2.75%  |
|                                         |            |            |            |             |                    |                    |               | 2          |        |
| CAPITAL AND SINKING FUNDS               | 557,500    | 555,000    | 555,000    | 565,000     | 565,000            | 565,000            | 565,000       | 10,000     | 1.80%  |
|                                         |            |            |            | 0.000.040   | 0.005.404          | 0.004.004          | 0.224.004     | 249 242    | 0.740/ |
| TOTAL SELECTMEN'S BUDGET                | 8,831,602  | 9,076,622  | 9,349,823  | 9,320,916   | 9,305,464          | 9,324,964          | 9,324,964     | 248,342    | 2.74%  |
|                                         |            |            |            |             |                    |                    |               |            |        |
| EDUCATION                               |            |            |            |             |                    |                    |               |            |        |
| Essex Board of Education                | 7,861,407  | 8,144,643  | 8,551,148  | 8,506,067   | 8,413,201          | 8,378,172          | 8,378,172     | 233,529    | 2.87%  |
| Reg. Dist. 4 Board of Education         | 8.960.506  | 8.821.319  | 8.860.387  | 8.860.387   | 8,819,058          | 8.819.058          | 8,819,058     | (2.261)    | -0.03% |
| TOTAL EDUCATION                         | 16,821,913 | 16,965,962 | 17,411,535 | 17,366,454  | 17,232,259         | 17,197,230         | 17,197,230    | 231,268    | 1.36%  |
| TOTAL EDUCATION                         | 10,021,313 | 10,303,302 | 17,411,555 | 11,000,404  | 11,202,200         | 11,101,200         | 11,101,200    |            | 1.0070 |
| Δ,                                      |            |            | 58         |             | *                  | E                  |               |            |        |
| TOTAL EXPENDITURES                      | 25,653,515 | 26,042,584 | 26,761,358 | 26,687,370  | 26,537,723         | 26,522,194         | 26,522,194    | 479,610    | 1.84%  |