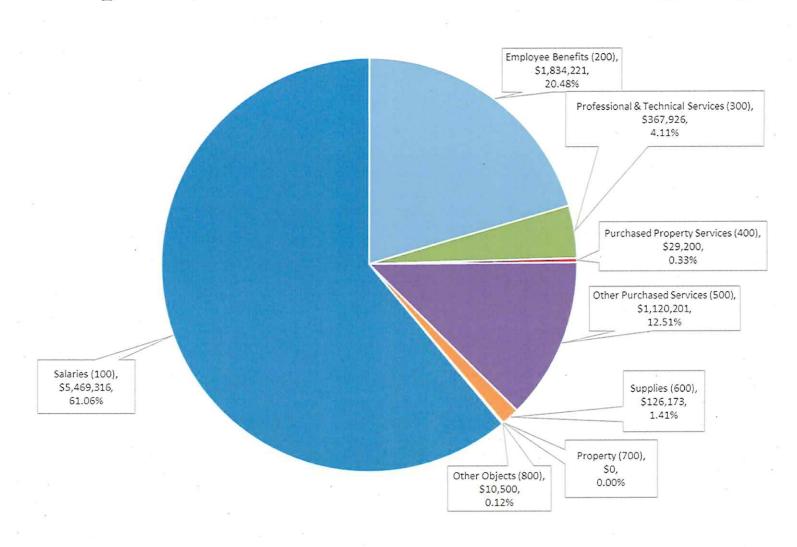

|                                         | 2021-2022  | 2022-2023  | 9          |             |                    | 2023-2024          |               |            |        |
|-----------------------------------------|------------|------------|------------|-------------|--------------------|--------------------|---------------|------------|--------|
| 8                                       | Actual     | Approved   | Original   | Selectman's |                    |                    |               | Increase/  | %      |
| Description                             | Budget     | Budget     | Request    | Request     | <b>BOS Request</b> | <b>BOF Request</b> | Final Request | (Decrease) | Change |
| HEALTH & HUMAN SERVICES                 |            |            |            |             |                    |                    |               |            |        |
| Estuary Transit                         | 20,825     | 21,245     | 21,885     | 21,885      | 21,885             | 21,885             | 21,885        | 640        | 3.01%  |
| Health Department                       | 160,057    | 188,040    | 213,424    | 200,293     | 200,293            | 200,293            | 200,293       | 12,253     | 6.52%  |
| Transfer Station & Recycling Center     | 255,180    | 265,972    | 284,344    | 284,344     | 284,344            | 284,344            | 284,344       | 18,372     | 6.91%  |
| Social Services                         | 101,949    | 95,498     | 116,340    | 96,534      | 96,534             | 96,534             | 96,534        | 1,036      | 1.08%  |
| Visiting Nurses                         | 68,546     | 68,546     | 70,260     | 68,546      | 68,546             | 68,546             | 68,546        | 0          | 0.00%  |
| TOTAL HEALTH & HUMAN SERVICES           | 606,557    | 639,301    | 706,253    | 671,602     | 671,602            | 671,602            | 671,602       | 32,301     | 5.05%  |
| ×                                       |            |            |            |             | 9                  |                    |               |            |        |
| HIGHWAYS & TRANSPORTATION               |            | 107        |            | 9           | 1                  |                    | \$            |            |        |
| Public Works & Highway Department       | 934,452    | 963,478    | 1,015,556  | 1,015,556   | 1,015,556          | 1.015.556          | 1.015.556     | 52.078     | 5.41%  |
| TOTAL HIGHWAYS & TRANSPORTATION         | 934,452    | 963,478    | 1,015,556  | 1,015,556   | 1,015,556          | 1,015,556          | 1,015,556     | 52,078     | 5.41%  |
| TOTAL HIGHWATS & TRANSPORTATION         | 934,432    | 903,476    | 1,015,550  | 1,015,550   | 1,010,000          | 1,010,000          | 1,010,000     | 32,070     | 3.4170 |
|                                         |            |            |            |             |                    |                    |               |            |        |
| TOTAL DEBT SERVICE                      | 1,253,663  | 1,203,747  | 1,111,609  | 1,111,609   | 1,111,609          | 1,111,609          | 1,111,609     | (92,138)   | -7.65% |
| 1 - 1 - 1 - 1 - 1 - 1 - 1 - 1 - 1 - 1 - |            | -          |            |             |                    |                    |               |            |        |
| LIBRARIES                               | 432,252    | 443,059    | 455,984    | 455,243     | 455,243            | 455,243            | 455,243       | 12,184     | 2.75%  |
|                                         |            |            |            |             |                    |                    |               | 2          |        |
| CAPITAL AND SINKING FUNDS               | 557,500    | 555,000    | 555,000    | 565,000     | 565,000            | 565,000            | 565,000       | 10,000     | 1.80%  |
|                                         |            |            |            | 0.000.040   | 0.005.404          | 0.004.004          | 0.224.004     | 249 242    | 0.740/ |
| TOTAL SELECTMEN'S BUDGET                | 8,831,602  | 9,076,622  | 9,349,823  | 9,320,916   | 9,305,464          | 9,324,964          | 9,324,964     | 248,342    | 2.74%  |
|                                         |            |            |            |             |                    |                    |               |            |        |
| EDUCATION                               |            |            |            |             |                    |                    |               |            |        |
| Essex Board of Education                | 7,861,407  | 8,144,643  | 8,551,148  | 8,506,067   | 8,413,201          | 8,378,172          | 8,378,172     | 233,529    | 2.87%  |
| Reg. Dist. 4 Board of Education         | 8.960.506  | 8.821.319  | 8.860.387  | 8.860.387   | 8,819,058          | 8.819.058          | 8,819,058     | (2.261)    | -0.03% |
| TOTAL EDUCATION                         | 16,821,913 | 16,965,962 | 17,411,535 | 17,366,454  | 17,232,259         | 17,197,230         | 17,197,230    | 231,268    | 1.36%  |
| TOTAL EDUCATION                         | 10,021,313 | 10,303,302 | 17,411,555 | 11,000,404  | 11,202,200         | 11,101,200         | 11,101,200    |            | 1.0070 |
| Δ,                                      |            |            | 58         |             | *                  | E                  |               |            |        |
| TOTAL EXPENDITURES                      | 25,653,515 | 26,042,584 | 26,761,358 | 26,687,370  | 26,537,723         | 26,522,194         | 26,522,194    | 479,610    | 1.84%  |