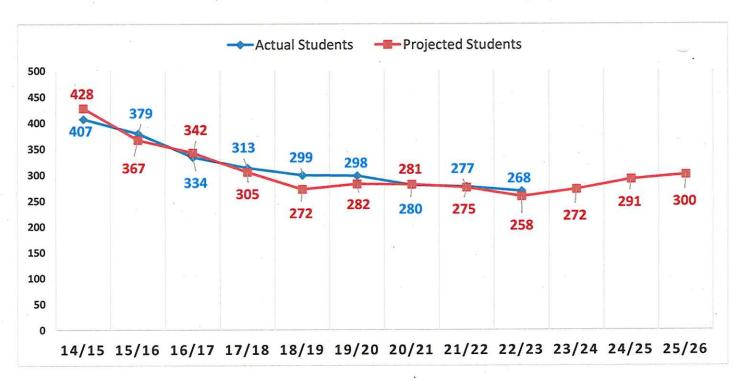

ducation are presently engaged in a process to develop a set of Strategic Priorities which will guide the work of our schools for the 2023-2028 school years. While the Strategic Plan remains in development with the Boards of Education of Chester, Deep River, Essex, Regional School District No. 4, and the Supervisions District Committee, the agreed upon priorities are:

- 1. Teaching and Learning
- 2. Culture and Climate
- 3. Finance and Operations

Once finalized, these Strategic Priorities will guide the resource needs and budget development of our schools.



### 2023 - 2024 School Year Budget Request

#### **ESSEX SCHOOL DISTRICT**

#### **Essex Elementary School**

Enrollment and Projections (Grades K-6) 2014/15 through 2025/26 (enrollment based upon SDE October 1 census PSIS report)



<sup>\*</sup>Pete Prowda projections used for years 14/15 through 18/19

<sup>\*</sup> Principal's projections used for year 19/20

<sup>\*</sup> NESDEC study for projections for 20/21-25/26



### 2023 - 2024 School Year Budget Request

### **ESSEX SCHOOL DISTRICT**

### **Essex Elementary School Enrollment and Projections**

| _         | K  | 1  | 2  | 3  | 4  | 5  | 6  | TOTAL | SECTIONS | CLASS<br>SIZE |
|-----------|----|----|----|----|----|----|----|-------|----------|---------------|
| 2018/19   | 31 | 38 | 40 | 41 | 43 | 64 | 42 | 299   | 20       | 15.0          |
| 2019/20   | 37 | 32 | 39 | 38 | 45 | 44 | 63 | 298   | 19       | 15.7          |
| 2020/21   | 32 | 38 | 35 | 41 | 40 | 47 | 47 | 280   | 19       | 14.7          |
| 2021/22   | 32 | 38 | 35 | 40 | 40 | 47 | 45 |