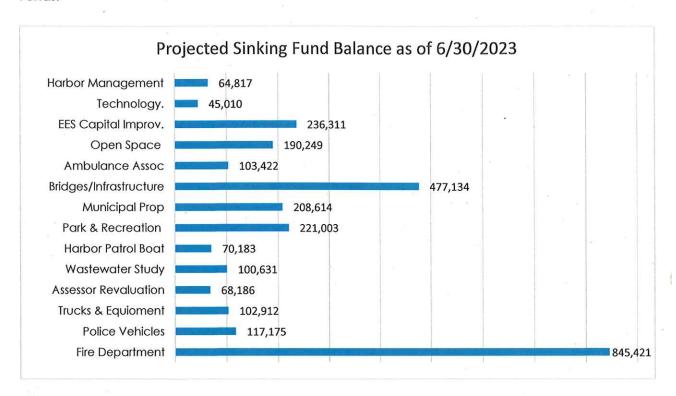

# CAPITAL & SINKING FUNDS

The Capital budget provides for funding of major projects, equipment, initiatives and Sinking Funds.