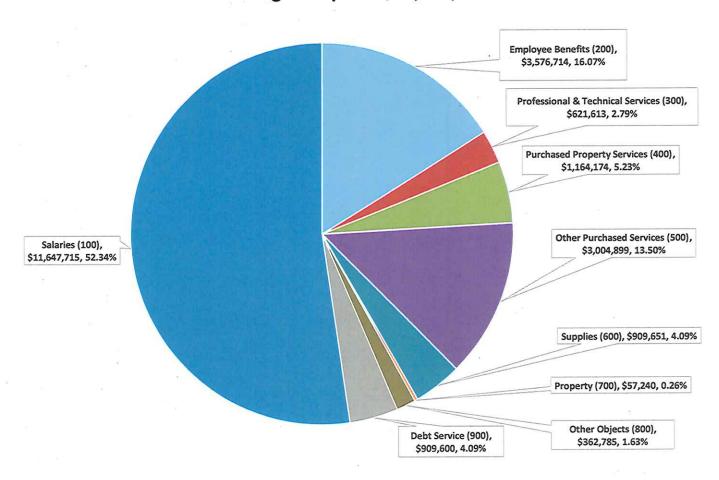

The mill rate effective July 1, 2023 will be 22.59

TOWN OF ESSEX EXPENDITURES SUMMARY FOR FISCAL YEAR 2023-2024

|                                 | 2021-2022 | 2022-2023          |                 |                |                | 2023-2024          |               |            |             |
|---------------------------------|-----------|--------------------|-----------------|----------------|----------------|--------------------|---------------|------------|-------------|
|                                 | Actual    | Approved           | Original        | Selectman's    |                |                    |               | Increase/  | %           |
| Description                     | Budget    | Budget             | Request         | Request        | BOS Request    | <b>BOF Request</b> | Final Request | (Decrease) | Change      |
|                                 |           |                    |                 |                |                | 41                 |               | *          |             |
| GENERAL GOVERNMENT              | ×         |                    |                 |                |                |                    | 2.00          |            | 120 0 2 2 2 |
| Selectmen                       | 249,862   | 264,693            | 289,685         | 284,670        | 284,670        | 284,670            | 284,670       | 19,977     | 7.55%       |
| Assessor                        | 127,155   | 134,006            | 146,913         | 146,913        | 146,913        | 146,913            | 146,913       | 12,907     | 9.63%       |
| Central Services                | 229,223   | 234,575            | 242,128         | 242,128        | 242,128        | 242,128            | 242,128       | 7,553      | 3.22%       |
| Elections                       | 48,065    | 48,560             | 51,411          | 51,411         | 51,411         | 51,411             | 51,411        | 2,851      | 5.87%       |
| Probate Court                   | 3,460     | 3,460              | 3,460           | 3,460          | 3,460          | 3,460              | 3,460         | 0          | 0.00%       |
| Tax Collector                   | 129,450   | 133,394            | 137,014         | 137,014        | 137,014        | 137,014            | 137,014       | 3,620      | 2.71%       |
| Town Clerk                      | 182,212   | 186,039            | 189,716         | 189,716        | 189,716        | 189,716            | 189,716       | 3,677      | 1.98%       |
| Finance                         | 229,323   | 240,214            | 237,695         | 237,695        | 237,695        | 237,695            | 237,695       | (2,519)    | -1.05%      |
| Fringe Benefits                 | 1,164,176 | 1,184,720          | 1,221,021       | 1,221,021      | 1,206,744      | 1,206,744          | 1,206,744     | 22,024     | 1.86%       |
| General Insurance               | 196,650   | 200,900            | 209,500         | 209,500        | 209,500        | 209,500            | 209,500       | 8,600      | 4.28%       |
| Legal Services                  | 69,500    | 66,000             | 68,000          | 68,000         | 68,000         | 68,000             | 68,000        | 2,000      | 3.03%       |
| Public Restroom Facilities      | 14,250    | 14,250             | 16,125          | 16,125         | 16,125         | 16,125             | 16,125        | 1,875      | 13.16%      |
| Technology                      | 244,841   | 265,876            | 308,199         | 308,199        | 308,699        | 308,699            | 308,699       | 42,823     | 16.11%      |
| Board of Assessment Appeals     | 1,330     | 1,330              | 1,330           | 1,330          | 1,330          | 1,330              | 1,330         | 0          | 0.00%       |
| Board of Finance                | 108,300   | 112,660            | 117,000         | 117,000        | 117,000        | 117,000            | 117,000       | 4,340      | 3.85%       |
| Conservation Commission         | 12,125    | 12,125             | 13,800          | 13,800         | 12,125         | 12,125             | 12,125        | 0          | 0.00%       |
| Economic Development Commission | 1,850     | 1,850              | 1,950           | 1,950          | 1,950          | 1,950              | 1,950         | 100        | 5.41%       |
| IWWC Commission                 | 1,590     | 1,590              | 2,640           | 2,640          | 2,640          | 2,640              | 2,640         | 1,050      | 66.04%      |
| Land Use - Administrative       | 287,234   | 303,663            | 316,552         | 316,552        | 316,552        | 316,552            | 316,552       | 12,889     | 4.24%       |
| Park and Recreation             | 189,430   | 206,336            | 212,305         | 215,805        | 215,805        | 215,805            | 215,805       | 9,469      | 4.59%       |
| Park and Recreation Commission  | 1,100     | 1,100              | 1,100           | 1,100          | 1,100          | 1,100              | 1,100         | 0          | 0.00%       |
| Planning & Zoning Commission    | 1,350     | 1,350              | 1,350           | 1,350          | 1,350          | 1,350              | 1,350         | 0          | 0.00%       |
| Tree Committee                  | 7,000     | 7,000              | 9,000           | 7,000          | 7,000          | 7,000              | 7,000         | 0          | 0.00%       |
| Zoning Board of Appeals         | 5,450     | 3,200              | 3,200           | 3,200          | 3,200          | 3,200              | 3,200         | 0          | 0.00%       |
| TOTAL GENERAL GOVERNMENT        | 3,504,926 | 3,628,891          | 3,801,094       | 3,797,579      | 3,782,127      | 3,782,127          | 3,782,127     | 153,236    | 4.22%       |
|                                 |           |                    | 43              |                | n n            |                    |               |            |             |
| PUBLIC SAFETY                   |           | 10.000.000.000.000 | 100000 00000000 | 25.004(40.000) | 40000 20000000 |                    | M management  | 1970 10000 |             |
| Ambulance/ EMT Services         | 31,700    | 37,200             | 37,200          | 37,200         | 37,200         | 56,700             | 56,700        | 19,500     | 52.42%      |
| Animal Control                  | 12,500    | 15,000             | 15,500          | 15,500         | 15,500         | 15,500             | 15,500        | 500        | 3.33%       |
| Building Department             | 81,598    | 83,996             | 88,923          | 88,923         | 88,923         | 88,923             | 88,923        | 4,927      | 5.87%       |
| Emergency Management            | 19,700    | 19,700             | 19,700          | 19,700         | 19,700         | 19,700             | 19,700        | 0          | 0.00%       |
| Emergency 9-1-1                 | 123,649   | 128,011            | 131,100         | 131,100        | 131,100        | 131,100            | 131,100       | 3,089      | 2.41%       |
| Fire Department                 | 384,938   | 394,885            | 405,768         | 405,768        | 405,768        | 405,768            | 405,768       | 10,883     | 2.76%       |
| Fire Marshal                    | 51,413    | 54,012             | 56,702          | 56,702         | 56,702         | 56,702             | 56,702        | 2,690      | 4.98%       |
| Harbor Patrol                   | 29,800    | 32,300             | 37,700          | 37,700         | 37,700         | 37,700             | 37,700        | 5,400      | 16.72%      |
| Police Services                 | 441,454   | 497,277            | 508,500         | 508,500        | 508,500        | 508,500            | 508,500       | 11,223     | 2.26%       |
| Resident State Trooper          | 175,500   | 186,129            | 189,134         | 189,134        | 189,134        | 189,134            | 189,134       | 3,005      | 1.61%       |
| Water                           | 190,000   | 194,636            | 214,100         | 214,100        | 214,100        | 214,100            | 214,100       | 19,464     | 10.00%      |
| TOTAL PUBLIC SAFETY             | 1,542,252 | 1,643,146          | 1,704,327       | 1,704,327      | 1,704,327      | 1,723,827          | 1,723,827     | 80,681     | 4.91%       |

|                                         | 2021-2022  | 2022-2023  | 9          |             |                    | 2023-2024          |               |            |        |
|-----------------------------------------|------------|------------|------------|-------------|--------------------|--------------------|---------------|------------|--------|
| 8                                       | Actual     | Approved   | Original   | Selectman's |                    |                    |               | Increase/  | %      |
| Description                             | Budget     | Budget     | Request    | Request     | <b>BOS Request</b> | <b>BOF Request</b> | Final Request | (Decrease) | Change |
| HEALTH & HUMAN SERVICES                 |            |            |            |             |                    |                    |               |            |        |
| Estuary Transit                         | 20,825     | 21,245     | 21,885     | 21,885      | 21,885             | 21,885             | 21,885        | 640        | 3.01%  |
| Health Department                       | 160,057    | 188,040    | 213,424    | 200,293     | 200,293            | 200,293            | 200,293       | 12,253     | 6.52%  |
| Transfer Station & Recycling Center     | 255,180    | 265,972    | 284,344    | 284,344     | 284,344            | 284,344            | 284,344       | 18,372     | 6.91%  |
| Social Services                         | 101,949    | 95,498     | 116,340    | 96,534      | 96,534             | 96,534             | 96,534        | 1,036      | 1.08%  |
| Visiting Nurses                         | 68,546     | 68,546     | 70,260     | 68,546      | 68,546             | 68,546             | 68,546        | 0          | 0.00%  |
| TOTAL HEALTH & HUMAN SERVICES           | 606,557    | 639,301    | 706,253    | 671,602     | 671,602            | 671,602            | 671,602       | 32,301     | 5.05%  |
| ×                                       |            |            |            |             | 9                  |                    |               |            |        |
| HIGHWAYS & TRANSPORTATION               |            | 107        |            | 9           | 1                  |                    | \$            |            |        |
| Public Works & Highway Department       | 934,452    | 963,478    | 1,015,556  | 1,015,556   | 1,015,556          | 1.015.556          | 1.015.556     | 52.078     | 5.41%  |
| TOTAL HIGHWAYS & TRANSPORTATION         | 934,452    | 963,478    | 1,015,556  | 1,015,556   | 1,015,556          | 1,015,556          | 1,015,556     | 52,078     | 5.41%  |
| TOTAL HIGHWATS & TRANSPORTATION         | 934,432    | 903,476    | 1,015,550  | 1,015,550   | 1,010,000          | 1,010,000          | 1,010,000     | 32,070     | 3.4170 |
|                                         |            |            |            |             |                    |                    |               |            |        |
| TOTAL DEBT SERVICE                      | 1,253,663  | 1,203,747  | 1,111,609  | 1,111,609   | 1,111,609          | 1,111,609          | 1,111,609     | (92,138)   | -7.65% |
| 1 - 1 - 1 - 1 - 1 - 1 - 1 - 1 - 1 - 1 - |            | -          |            |             |                    |                    |               |            |        |
| LIBRARIES                               | 432,252    | 443,059    | 455,984    | 455,243     | 455,243            | 455,243            | 455,243       | 12,184     | 2.75%  |
|                                         |            |            |            |             |                    |                    |               | 2          |        |
| CAPITAL AND SINKING FUNDS               | 557,500    | 555,000    | 555,000    | 565,000     | 565,000            | 565,000            | 565,000       | 10,000     | 1.80%  |
|                                         |            |            |            | 0.000.040   | 0.005.404          | 0.004.004          | 0.224.004     | 249 242    | 0.740/ |
| TOTAL SELECTMEN'S BUDGET                | 8,831,602  | 9,076,622  | 9,349,823  | 9,320,916   | 9,305,464          | 9,324,964          | 9,324,964     | 248,342    | 2.74%  |
|                                         |            |            |            |             |                    |                    |               |            |        |
| EDUCATION                               |            |            |            |             |                    |                    |               |            |        |
| Essex Board of Education                | 7,861,407  | 8,144,643  | 8,551,148  | 8,506,067   | 8,413,201          | 8,378,172          | 8,378,172     | 233,529    | 2.87%  |
| Reg. Dist. 4 Board of Education         | 8.960.506  | 8.821.319  | 8.860.387  | 8.860.387   | 8,819,058          | 8.819.058          | 8,819,058     | (2.261)    | -0.03% |
| TOTAL EDUCATION                         | 16,821,913 | 16,965,962 | 17,411,535 | 17,366,454  | 17,232,259         | 17,197,230         | 17,197,230    | 231,268    | 1.36%  |
| TOTAL EDUCATION                         | 10,021,313 | 10,303,302 | 17,411,555 | 11,000,404  | 11,202,200         | 11,101,200         | 11,101,200    |            | 1.0070 |
| Δ,                                      |            |            | 58         |             | *                  | E                  |               |            |        |
| TOTAL EXPENDITURES                      | 25,653,515 | 26,042,584 | 26,761,358 | 26,687,370  | 26,537,723         | 26,522,194         | 26,522,194    | 479,610    | 1.84%  |