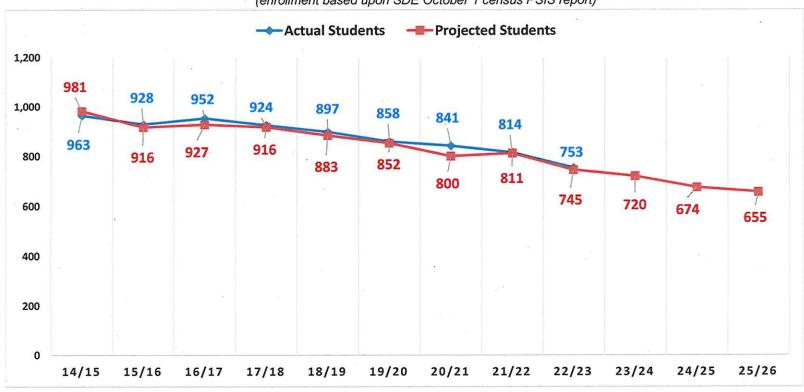

)



<sup>\*</sup>Numbers do not include Out of District placements (outplaced Special Education, Magnet schools, and Vocational Agriculture)



#### 2023-2024 School Year Budget Request

#### Valley Regional High School Enrollment History

#### Valley Regional High School

Enrollment and Projections (Grades 9-12) 2014/15 through 2025/26 (enrollment based upon SDE October 1 census PSIS report)



<sup>\*\*</sup>Numbers do not include Out of District placements (outplaced Special Education, Magnet schools, and Vocational Agriculture)



#### 2023-2024 School Year Budget Request

#### Regional School District 4 (7-12) Enrollment History

#### Regional School District 4

Enrollment and Projections (Grades 7-12) 2014/15 through 2025/26 (enrollment based upon SDE October 1 census PSIS report)



<sup>\*</sup>Numbers do not include Out of District placements (outplaced Special Education, Magnet schools, and Vocational Agriculture)

<sup>\*\*</sup>Pete Prowda projections used for years 14/15 through 18/19

<sup>\*\*\*</sup>Principal's projection used for 19/20 and 20/21

<sup>\*\*\*\*</sup> NESDEC study used for projections for 21/22-25/26



| a                                        | 2020-2021  |                        |                                |            |            |            | KA GOOGS   |           |                                                                                                                                            |
|------------------------------------------|------------|------------------------|--------------------------------|----------