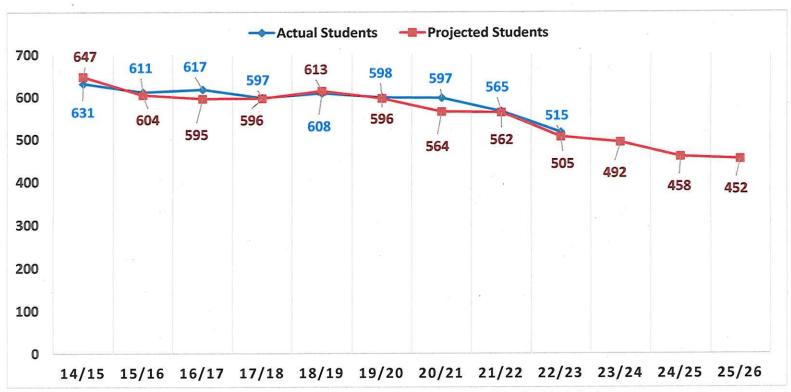

824          |
| Change                                 | -0.59%                | 1.85%                 | -1.25%                |              |



#### 2023-2024 School Year Budget Request

#### John Winthrop Middle School Enrollment History

#### **John Winthrop Middle School**

Enrollment and Projections (Grades 7-8) 2014/15 through 2025/26 (enrollment based upon SDE October 1 census PSIS report)



<sup>\*</sup>Numbers do not include Out of District placements (outplaced Special Education, Magnet schools, and Vocational Agriculture)



#### 2023-2024 School Year Budget Request

#### Valley Regional High School Enrollment History

#### Valley Regional High School

Enrollment and Projections (Grades 9-12) 2014/15 through 2025/26 (enrollment based upon SDE October 1 census PSIS report)



<sup>\*\*</sup>Numbers do not include Out of District placements (outplaced Special Education, Magnet schools, and Vocational Agriculture)



#### 2023-2024 School Year Budget Request

#### Regional School District 4 (7-12) Enrollment History

#### Regional School District 4

Enrollment and Projections (Grades 7-12) 2014/15 through 2025/26 (enrollment based upon SDE October 1 census PSIS report)



<sup>\*</sup>Numbers do not include Out of District placements (outplaced Special Education, Magnet schools, and Vocational Agriculture)

<sup>\*\*</sup>Pete Prowda projections used for years 14/15 through 18/19

<sup>\*\*\*</sup>Principal's projection used for 19/20 and 20/21

<sup>\*\*\*\*</sup> NESDEC study used for projections for 21/22-25/26



| a                                        |