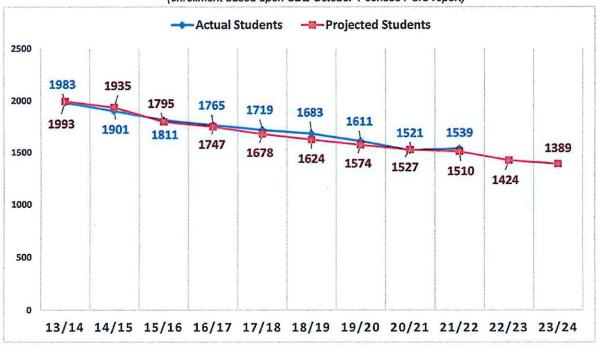

1%     | 39.16% |
| School Year 2021/2022 | 28.55%  | 31.83%     | 39.62% |
| Change                | 2.08%   | -1.62%     | -0.46% |

Average Daily Membership based upon a four-way allocation to the districts

|                       | Chester | Deep River | Essex  | Region 4 |
|-----------------------|---------|------------|--------|----------|
| School Year 2022/2023 | 14.23%  | 14.04%     | 18.19% | 53.54%   |
| School Year 2021/2022 | 13.18%  | 14.70%     | 18.30% | 53.82%   |
| Change                | 1.05%   | -0.66%     | -0.11% | -0.28%   |



### 2022-2023 School Year Budget Request

### SUPERVISION DISTRICT

### Total: Chester, Deep River, Essex, Region 4

Enrollment and Projections (Grades K-12) 2013/14 through 2023/24

(enrollment based upon SDE October 1 census PSIS report)



<sup>\*</sup>Pete Prowda projections used for years 13/14 through 20/21

<sup>\*</sup> NESDEC study used for projections for 21/22 through 23/24

### SUPERVISION DISTRICT Chester - Deep River - Essex - Region 4 Proposed Budget for School Year 2022-2023

### 2022-2023 Analysis of Requested Budget by Object Total Budget Request: \$8,652,287



| BUDGET SUMMARY EXPENDITURES BY OBJECT   | 2019-2020<br>Approved<br>Budget | 2019-2020<br>Actual<br>Expenses | 2020-2021<br>Approved<br>Budget | 2020-2021<br>Actual<br>Expenses | 2021-2022<br>Approved<br>Budget | 2022-2023<br>Requested<br>Budget | % Change<br>over<br>21/22 | \$ Change<br>over<br>21/22 | Object Description