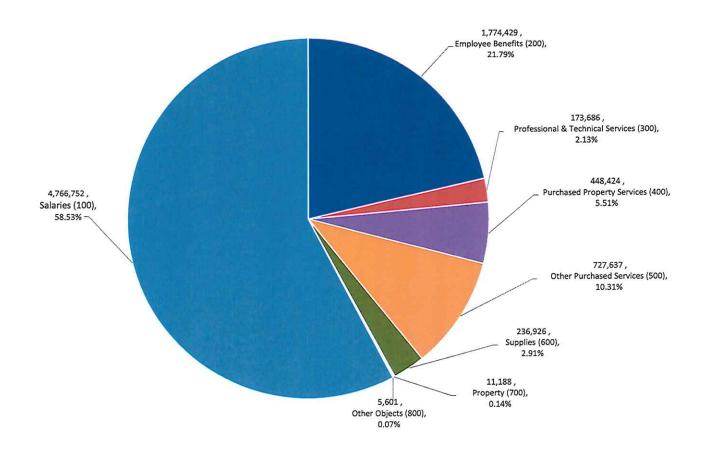

37 | 32 | 39 | 38 | 45 | 44 | 63 | 298   | 19       | 15.7          |  |
| 2020/21   | 32 | 38 | 35 | 41 | 40 | 47 | 47 | 280   | 19       | 14.7          |  |
| 2021/22   | 32 | 38 | 35 | 40 | 40 | 47 | 45 | 277   | 20       | 13.9          |  |
|           |    |    |    |    |    |    |    |       |          |               |  |
| Projected |    |    |    |    |    |    |    |       |          |               |  |
| 2022/23   | 27 | 37 | 31 | 41 | 42 | 41 | 39 | 258   | 20       | 12.9          |  |
|           |    |    |    |    |    |    |    |       |          |               |  |

Note: all actual figures based on October 1st PSIS census report all projections based on NESDEC study Projections

### 2022-2023 Anaylsis of Requested Budget by Object Total Budget Request: \$8,144,643



### Essex Elementary School Proposed Budget for School Year 2022-2023

|                                         | 2019-20<br>Approved | 2020-2021<br>Approved | 2021-2022<br>Approved | 2022-2023<br>Requested | % of<br>Change over | \$ of<br>Change over |                                                                                                                                                           |
|-----------------------------------------|---------------------|-----------------------|-----------------------|------------------------|---------------------|----------------------|-----------------------------------------------------------------------------------------------------------------------------------------------------------|
| BUDGET SUMMARY                          | Bud