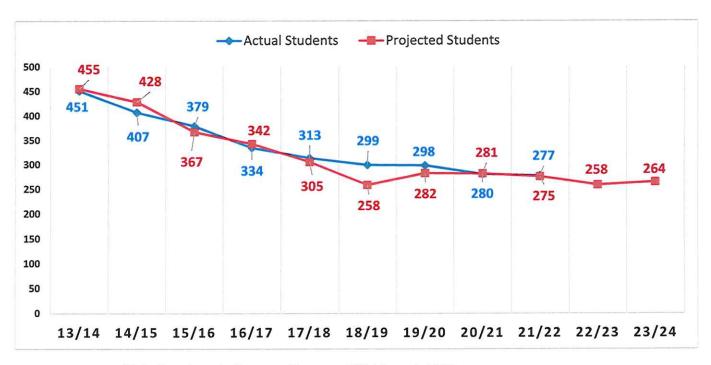

e an integral part of all classrooms for the 2021-2022 school year. There has been an increased need for support of students who are dealing with the everyday challenges and pressures that may impact mental and emotional health.

It should be noted that the District is undertaking a strategic planning exercise that will result in 5 year District Goals with associated performance measures. These goals will take effect beginning in the 2022-2023 school year. The stated District Priorities for 2021-2022 will be included in the District Strategic Planning process.



### 2022 - 2023 School Year Budget Request

### **ESSEX SCHOOL DISTRICT**

### **Essex Elementary School**

Enrollment and Projections (Grades K-6) 2013/14 through 2023/24 (enrollment based upon SDE October 1 census PSIS report)



<sup>\*</sup>Pete Prowda projections used for years 13/14 through 18/19

<sup>\*</sup> Principal's projections used for year 19/20

<sup>\*</sup> NESDEC study for projections for 20/21-23/24



### 2022 - 2023 School Year Budget Request

### **ESSEX SCHOOL DISTRICT**

### **Essex Elementary School Enrollment and Projections**

|           | K  | 1  | 2  | 3  | 4  | 5  | 6  | TOTAL | SECTIONS | CLASS<br>SIZE |  |
|-----------|----|----|----|----|----|----|----|-------|----------|---------------|--|
| 2017/18   | 35 | 41 | 37 | 41 | 61 | 42 | 56 | 313   | 20       | 15.7          |  |
| 2018/19   | 31 | 38 | 40 | 41 | 43 | 64 | 42 | 299   | 20       | 15.0          |  |
| 2019/20   | 37 | 32 | 39 | 38 | 45 | 44 | 63 | 298   | 19       | 15.7          |  |
| 2020/21   | 32 | 38 | 35 | 41 |