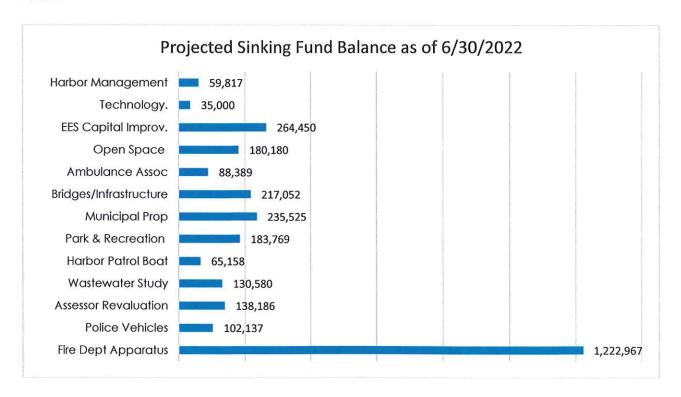

raries across the State of CT by lending laptop computers to patrons.

The Ivoryton Library, working with the limitations of space and budget, constantly seeks to provide materials to its patrons that are not only current and in demand, but those of high educational and/or entertainment value. We support the curriculum of the region's schools as much as possible and collaborate with the school librarians for Summer Reading programs and book lists. Through our membership in Libraries Online, we can provide digital downloads of eBooks, audiobooks, and magazines. Since November 2020, Ivoryton Library offers indoor browsing by appointment and Porch Pick-up service.

# CAPITAL & SINKING FUNDS

The Capital budget provides for funding of major projects, equipment, initiatives and Sinking Funds.





# SECTION B

# SELECTMEN'S BUDGET EXPENDITURE DETAIL



#### GENERAL GOVERNMENT: SELECTMEN

|       |               |                                   |                  | 2021-2  | 2022     |                     |                        |             | 2022-2023   |               |                         |          |
|-------|---------------|-----------------------------------|------------------|---------|----------|---------------------|------------------------|-------------|-------------|---------------|-------------------------|----------|
| Org   | ОЫ            | Description                       | 2020-2021 Actual | Budget  | Dec. YTD | Original<br>Request | Selectman's<br>Request | BOS Request | BOF Request | Final Request | Increase/<br>(Decrease) | % Change |
| 10400 | 5011