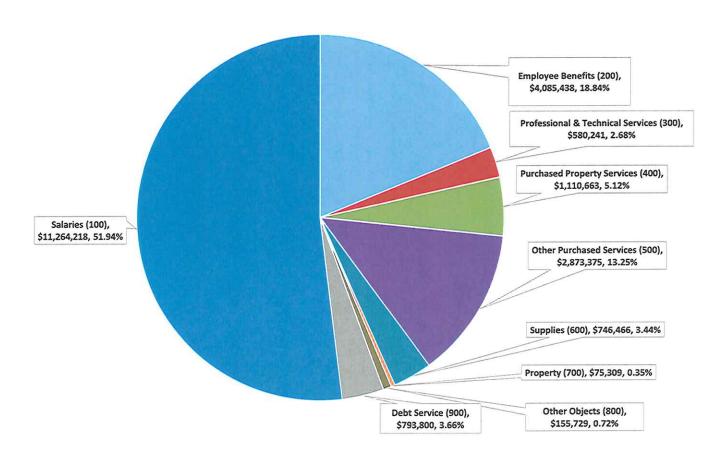

|           |           |                                                  |

### 2022-2023 Analysis of Requested Budget by Object Total Gross Budget Request: \$21,685,239





|          | BY OBJECT                               | 2018-2019<br>Approved<br>Budget | 2019-2020<br>Approved<br>Budget | 2019-2020<br>Actual<br>Expenses | 2019-2020<br>Surplus<br>(Deficit) | 2020-2021<br>Approved<br>Budget | 2020-2021<br>Actual<br>Expenses | 2020-2021<br>Surplus<br>(Deficit) | 2021-2022<br>Approved<br>Budget | 2022-2023<br>Requested<br>Budget | % Change<br>over 21/22<br>Budget | \$ Change<br>over 21/22<br>Budget |
|----------|-----------------------------------------|---------------------------------|---------------------------------|---------------------------------|-----------------------------------|---------------------------------|---------------------------------|-----------------------------------|---------------------------------|-----------------------------