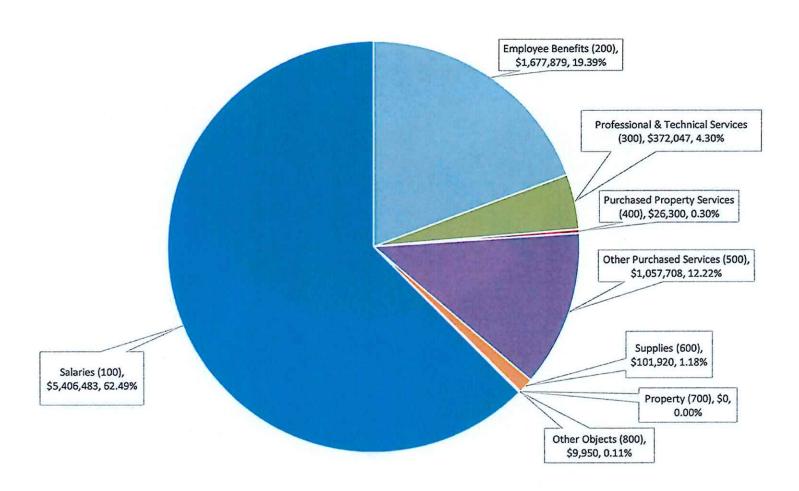

The mill rates effective July 1, 2022 will be:

**Motor Vehicles** 

19.50

Real & Personal Property

22.65